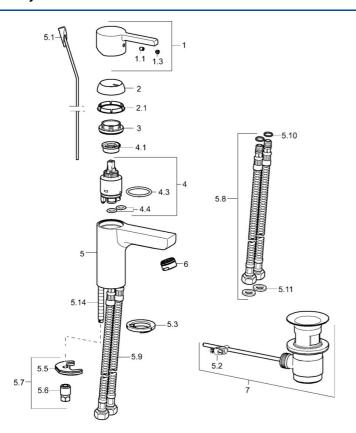

## Náhradné diely

## SP49092203

|      | Názov                                                | Kód      |
|------|------------------------------------------------------|----------|
| 1    | Ovládacia rukoväť                                    | 59913828 |
| 1.1  | Skrutka, M5x8, SW2.5                                 | 59904755 |
| 1.3  | Záslepka Sivá                                        | 59912112 |
| 2    | Krytka, 33x3 mm                                      | 59912504 |
| 2.1  | Tesnenie, 45x35.5x5.4                                | 59913651 |
| 3    | Prítlačná matica, M40x1                              | 1003409V |
| 4    | Kartuš, 3.5 Eco                                      | 59912324 |
| 4    | Kartuš, 3.5 Classic                                  | 59913075 |
| 4.1  | Temperature adjustment limiter                       | 59912325 |
| 4.3  | O-krúžok, d 28.24x2.62 Ukončené                      | 59912590 |
| 4.4  | O-krúžok, d 10.10x1.60 Ukončené                      | 59905072 |
| 5.1  | Ovládacie tiahlo                                     | 59913652 |
| 5.2  | Spojovací diel tiahla                                | 59904624 |
| 5.3  | Gumové tesnenie                                      | 59914591 |
| 5.5  |                                                      | 59904765 |
| 5.6  | Skrutka, M8x1, SW13                                  | 59904766 |
| 5.7  | Upevňovací set                                       | 59912113 |
| 5.8  | Flexibilná hadička, L=430, G3/8-M10x1 RH<br>Ukončené | 59913213 |
| 5.9  | Flexibilná hadička, L=430, G3/8-M10x1                | 59912515 |
| 5.10 | O-krúžok, d 7.65x1.78                                | 59902337 |
| 5.11 | Tesnenie, 9.5x14.4x2                                 | 59912551 |
| 5.14 | Upevňovacia skrutka, M8x1, L=140                     | 59912474 |
| 6    | Aerator, M24x1, 6 l/min                              | 59913727 |
| 7    | Vypúšťací ventil umývadla                            | 59904620 |
| N.I. | Kľúč, SW30/34                                        | 59912108 |