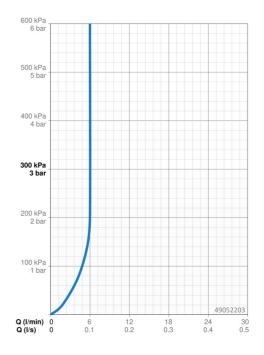

## Technické údaje

| viasinosii | prietoku |
|------------|----------|
|            |          |

Prietok pri tlaku 3 bar (s ovládačom prietoku) 6.0 l/min Technické vlastnosti Veľkosť DN (menovitý rozmer) DN15 max. +70°C Dodávka teplej vody Pracovný tlak 0.5-10 bar Spojovacia veľkosť G3/8 Projection 99 mm Materiál Mosadz **Predpisy** Norma EN EN 817