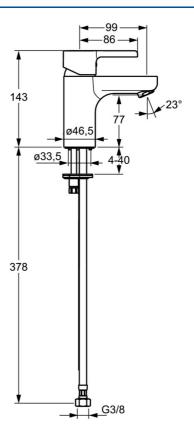

## Technické údaje

| viasinosii | prietoku |
|------------|----------|
|            |          |

Prietok pri tlaku 3 bar (s ovládačom prietoku) 6.0 l/min Technické vlastnosti Veľkosť DN (menovitý rozmer) DN15 max. +70°C Dodávka teplej vody Pracovný tlak 0.5-10 bar Spojovacia veľkosť G3/8 Projection 99 mm Materiál Mosadz **Predpisy** Norma EN EN 817