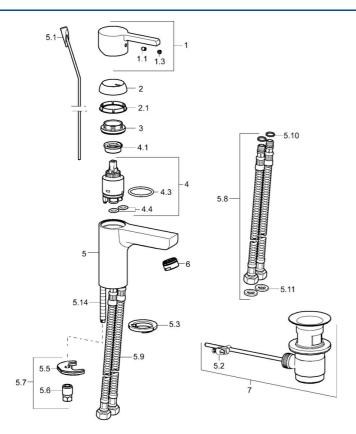

## **Spare parts**

## SP49092203

|      | Name                                             | Code     |
|------|--------------------------------------------------|----------|
| 1    | Lever                                            | 59913828 |
| 1.1  | Screw, M5x8, SW2.5                               | 59904755 |
| 1.3  | Symbol plug Grey                                 | 59912112 |
| 2    | Covering cap, 33x3 mm                            | 59912504 |
| 2.1  | Gasket, 45x35.5x5.4                              | 59913651 |
| 3    | Tightening nut, M40x1                            | 1003409V |
| 4    | Cartridge, 3.5 Eco                               | 59912324 |
| 4    | Cartridge, 3.5 Classic                           | 59913075 |
| 4.1  | Temperature adjustment limiter                   | 59912325 |
| 4.3  | O-ring, d 28.24x2.62 Discontinued                | 59912590 |
| 4.4  | O-ring, d 10.10x1.60 Discontinued                | 59905072 |
| 5.1  | Pop-up operating rod                             | 59913652 |
| 5.2  | Swivel joint                                     | 59904624 |
| 5.3  | Bottom seal                                      | 59914591 |
| 5.5  | Fixing plate                                     | 59904765 |
| 5.6  | Screw, M8x1, SW13                                | 59904766 |
| 5.7  | Fixing set                                       | 59912113 |
| 5.8  | Flexible pipe, L=430, G3/8-M10x1 RH Discontinued | 59913213 |
| 5.9  | Flexible pipe, L=430, G3/8-M10x1                 | 59912515 |
| 5.10 | O-ring, d 7.65x1.78                              | 59902337 |
| 5.11 | Gasket, 9.5x14.4x2                               | 59912551 |
| 5.14 | Fixing screw, M8x1, L=140                        | 59912474 |
| 6    | Aerator, M24x1, 6 l/min                          | 59913727 |
| 7    | Pop-up waste                                     | 59904620 |
| N.I. | Key, SW30/34                                     | 59912108 |