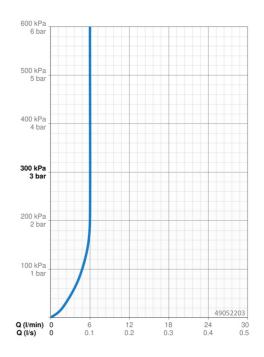

## **Technical data**

| ŀ | ιο | W | p | ro | p | er | tı | es |
|---|----|---|---|----|---|----|----|----|
|   |    |   |   |    |   |    |    |    |

Flow-rate at 3 bar (with flow controller) 6.0 l/min **Technical properties** DN-size (nominal dimension) DN15 max. +70°C Hot water supply 0.5-10 bar Working pressure Connection size G3/8 Projection 99 mm Material Brass Regulations EN standard EN 817