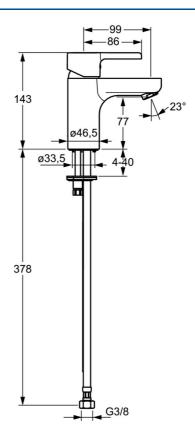

## **Technical data**

| ŀ | ιο | W | p | ro | p | er | tı | es |
|---|----|---|---|----|---|----|----|----|
|   |    |   |   |    |   |    |    |    |

Flow-rate at 3 bar (with flow controller) 6.0 l/min **Technical properties** DN-size (nominal dimension) DN15 max. +70°C Hot water supply 0.5-10 bar Working pressure Connection size G3/8 Projection 99 mm Material Brass Regulations EN standard EN 817