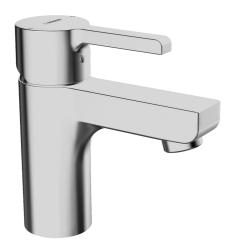

EAN: 4015474257726 static.hansa.com/49052203

- Washbasin
- Single-lever
- Deck mounted
- Chrome
- Fixed spout

- Standard aerator
- Hot/Cold symbols, Single operating lever/handle
- Flexible inlet pipes
- Without pop-up waste