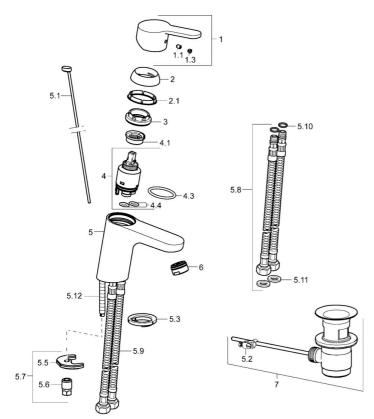

# SP49402203

|      | Nome                                                       | Codice   |
|------|------------------------------------------------------------|----------|
| 1    | Leva Cromo                                                 | 59913827 |
| 1.1  | Screw, M5x8, SW2.5                                         | 59904755 |
| 1.3  | Tappo Grigio                                               | 59912112 |
| 2    | Cappuccio, 33x3 mm Cromo                                   | 59912504 |
| 2.1  | Giunto, 45x35.5x5.4                                        | 59913651 |
| 3    | Dado di fissaggio, M40x1                                   | 1003409V |
| 4    | Cartuccia, 3.5 Eco                                         | 59912324 |
| 4    | Cartuccia, 3.5 Classic                                     | 59913075 |
| 4.1  | Temperature adjustment limiter                             | 59912325 |
| 4.3  | O-ring, d 28.24x2.62 Fuori produzione                      | 59912590 |
| 4.4  | O-ring, d 10.10x1.60 Fuori produzione                      | 59905072 |
| 5.1  | Asta saltarello Cromo                                      | 59913067 |
| 5.2  | Snodo                                                      | 59904624 |
| 5.3  | Rondella                                                   | 59914591 |
| 5.5  | Fixing plate                                               | 59904765 |
| 5.6  | Screw, M8x1, SW13                                          | 59904766 |
| 5.7  | Set di fissaggio                                           | 59912113 |
| 5.8  | Cannette flessibili, L=430, G3/8-M10x1 RH Fuori produzione | 59913213 |
| 5.9  | Cannette flessibili, L=430, G3/8-M10x1                     | 59912515 |
| 5.10 | O-ring, d 7.65x1.78                                        | 59902337 |
| 5.11 | Giunto, 9.5x14.4x2                                         | 59912551 |
| 5.12 | Viti di fissaggio, M8x1, L=140                             | 59912474 |
| 6    | Aereatore, M24x1, 6 l/min Cromo                            | 59913727 |
| 7    | Scarico a saltarello Cromo                                 | 59904620 |
| 7    | Scarico a saltarello, (2019-) Cromo                        | 59914764 |
| N.I. | Chiave, SW30/34                                            | 59912108 |
|      |                                                            |          |