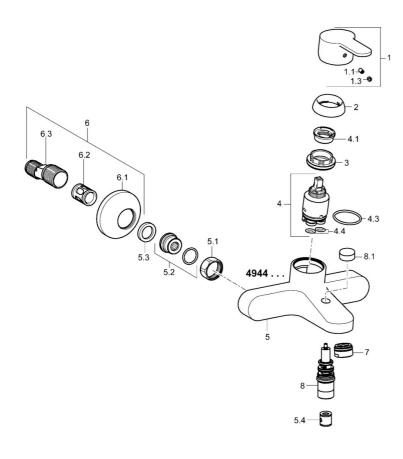

### SP49442103

|      | Nome                                   | Codice   |
|------|----------------------------------------|----------|
| 1    | Leva Cromo                             | 59913827 |
| 1.1  | Screw, M5x8, SW2.5                     | 59904755 |
| 1.3  | Tappo Grigio                           | 59912112 |
| 2    | Cappuccio, 33x3 mm Cromo               | 59912504 |
| 3    | Dado di fissaggio, M40x1               | 1003409V |
| 4    | Cartuccia, 3.5 Eco                     | 59912324 |
| 4    | Cartuccia, 3.5 Classic                 | 59913075 |
| 4.1  | Temperature adjustment limiter         | 59912325 |
| 4.3  | O-ring, d 28.24x2.62 Fuori produzione  | 59912590 |
| 4.4  | O-ring, d 10.10x1.60 Fuori produzione  | 59905072 |
| 5.1  | Dado di collegamento, G3/4, AF30       | 59902230 |
| 5.2  | Accessione                             | 59913400 |
| 5.3  | Anello di tenuta, 23.9x15.2x2          | 59902689 |
| 5.4  | Valvola antiriflusso                   | 59905714 |
| 6    | Eccentrico, G3/4xG1/2 Cromo            | 59904793 |
| 6.1  | Piastra Cromo                          | 59904796 |
| 6.2  | Silenziatore                           | 59904792 |
| 6.3  | Connettore eccentrico, G3/4xG1/2, DN15 | 59910254 |
| 7    | Aereatore, M24x1 C Cromo               | 59913401 |
| 8    | Deviatore                              | 59912706 |
| 8.1  | Bottone di deviatore Cromo             | 59913402 |
| N.I. | Chiave, SW30/34                        | 59912108 |