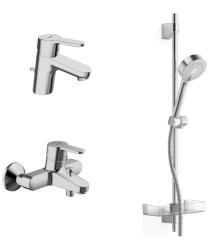

# 49000000 HANSAPRIMO - Rubinetto fissato per il bagno

EAN: 4015474262782 static.hansa.com/49000000

- Bagno
- Cromo
- Limitatore di temperatura, Limitatore di temperatura regolabile
- Cartuccia a dischi ceramici ø 35mm
- Sistema di installazione rapida