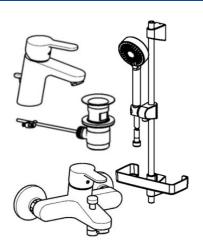

# 49000000 HANSAPRIMO - Rubinetto fissato per il bagno

EAN: 4015474262782 static.hansa.com/49000000

- Bagno
- Cromo
- Limitatore di temperatura, Limitatore di temperatura regolabile
- Cartuccia a dischi ceramici ø 35mm
- Sistema di installazione rapida