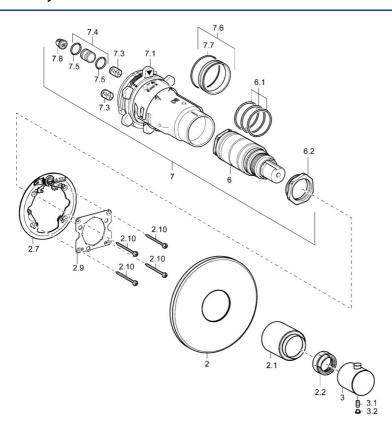

## Náhradné diely

## SP48669501

|      | Názov                               | Kód      |
|------|-------------------------------------|----------|
| 2    | Kryt príruby, d 56 mm               | 59913078 |
| 2.1  | Krytka Ukončené                     | 59913381 |
| 2.2  | Temperature adjustment limiter      | 59911660 |
| 2.7  | Fixing part                         | 59912888 |
| 2.9  | [SK1669]                            | 59913034 |
| 2.10 | Skrutka, M4.5x80                    | 59912890 |
| 3    | Rukoväť regulátora teploty          | 59913342 |
| 3.1  | Skrutka, M6x6                       | 59912330 |
| 3.2  | Vymedzovacia vložka                 | 59911840 |
| 3.3  | Rebound pin                         | 59912005 |
| 6    | Termoelement/Kartuš, H/C reversed   | 59911527 |
| 6    | Termoelement/Kartuš                 | 59911525 |
| 6.1  | O-krúžok, d 26x2                    | 59911081 |
| 6.2  | Očné skrutka, M34x1, AF36           | 59912988 |
| 7    | Funkčná jednotka Ukončené           | 59912903 |
| 7.1  | Blind nut                           | 59912984 |
| 7.3  | Spätný ventil                       | 59905714 |
| 7.4  | Ppripojovacie šróbenie, (2014-)     | 59913885 |
| 7.5  | O-krúžok, d 14x2                    | 59912982 |
| 7.6  | Krúžok                              | 59912989 |
| 7.7  | O-krúžok, 50.52x1.78                | 59906841 |
| 7.8  | Filtre                              | 59913126 |
| N.I. | Tesniaci krúžok                     | 59912892 |
| N.I. | Termoelement/Kartuš, H/C reversed   | 59913463 |
| N.I. | Nadstavný segment, 20 mm            | 59912754 |
| N.I. | Termoelement/Kartuš                 | 59913311 |
| N.I. | Krytka, (2011-) Ukončené            | 59913846 |
| N.I. | Rukoväť regulátora teploty, (2011-) | 59913497 |