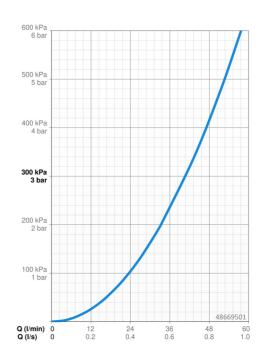

## Technické údaje

| Vlastnosti prietoku         |            |  |
|-----------------------------|------------|--|
| Prietok pri tlaku 3 bar     | 40.8 l/min |  |
| Technické vlastnosti        |            |  |
| Dodávka teplej vody         | max. +80°C |  |
| Pracovný tlak               | 1-10 bar   |  |
| Spätná klapka (STN EN 1717) | EB         |  |
| Predpisy                    |            |  |
| Norma FN                    | FN 1111    |  |