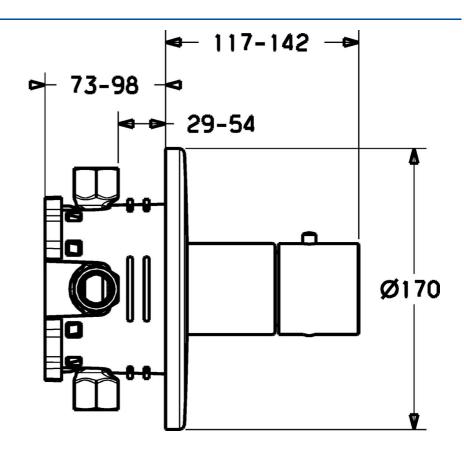

EAN: 4015474245167 static.hansa.com/48669501

- Sprcha a vaňa
- Termostatická, Sada pre konečnú montáž
- Podomietková inštalácia
- Chróm

- Rukoväť regulátora teploty vody
- Termostatická kartuša pre ovládanie teploty, Spätný ventil
  (-y)
- Guľatá rozeta