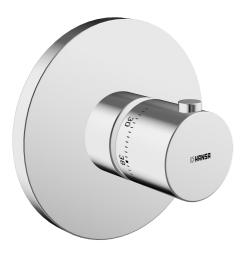

EAN: 4015474245167 static.hansa.com/48669501

- Sprcha a vaňa
- Termostatická, Sada pre konečnú montáž
- Podomietková inštalácia
- Chróm

- Rukoväť regulátora teploty vody
- Termostatická kartuša pre ovládanie teploty, Spätný ventil
  (-y)
- Guľatá rozeta