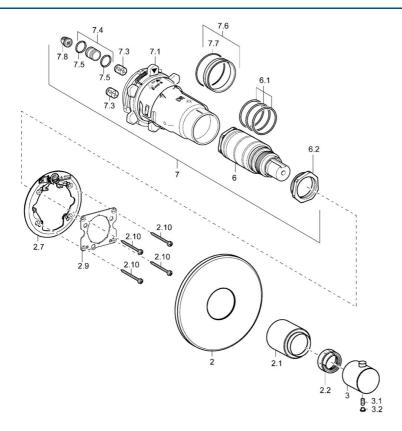

## Reserveonderdelen

### SP48669501

|      | Naam                                 | Code     |
|------|--------------------------------------|----------|
| 2    | Afdekplaat, d 56 mm                  | 59913078 |
| 2.1  | Kap Chroom Stopgezet                 | 59913381 |
| 2.2  | Temperature adjustment limiter       | 59911660 |
| 2.7  | Fixing part                          | 59912888 |
| 2.9  | Fixing plate                         | 59913034 |
| 2.10 | Schroef, M4.5x80                     | 59912890 |
| 3    | Temperatuur hendel Chroom            | 59913342 |
| 3.1  | Schroef, M6x6                        | 59912330 |
| 3.2  | Binnendeel temperatuurhendel Chroom  | 59911840 |
| 3.3  | Rebound pin                          | 59912005 |
| 6    | Thermostaat/binnenwerk, H/C reversed | 59911527 |
| 6    | Thermostaat/binnenwerk               | 59911525 |
| 6.1  | O-ring, d 26x2                       | 59911081 |
| 6.2  | Schroefoog, M34x1, AF36              | 59912988 |
| 7    | Functional unit Stopgezet            | 59912903 |
| 7.1  | Blind nut                            | 59912984 |
| 7.3  | Terugslagklep                        | 59905714 |
| 7.4  | Aansluitnippel, (2014-)              | 59913885 |
| 7.5  | O-ring, d 14x2                       | 59912982 |
| 7.6  | Ring                                 | 59912989 |
| 7.7  | O-ring, 50.52x1.78                   | 59906841 |
| 7.8  | Filter sproeier                      | 59913126 |
| N.I. | Borgring                             | 59912892 |
| N.I. | Thermostaat/binnenwerk, H/C reversed | 59913463 |
| N.I. | Inbouwverlengstuk kompleet, 20 mm    | 59912754 |
| N.I. | Thermostaat/binnenwerk               | 59913311 |
| N.I. | Kap, (2011-) Chroom Stopgezet        | 59913846 |
| N.I. | Temperatuur hendel, (2011-) Chroom   | 59913497 |