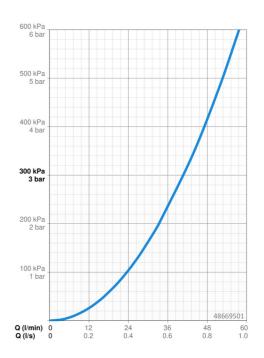

#### Doorstromingseigenschappen

| Doorstroomhoeveelheid bij 3 bar  | 40.8 l/min |  |
|----------------------------------|------------|--|
| Technische eigenschappen         |            |  |
| Warmwatertoevoer                 | max. +80°C |  |
| Werkdruk                         | 1-10 bar   |  |
| Terugstroom beveiliging (EN1717) | EB         |  |
| Voorschriften                    |            |  |