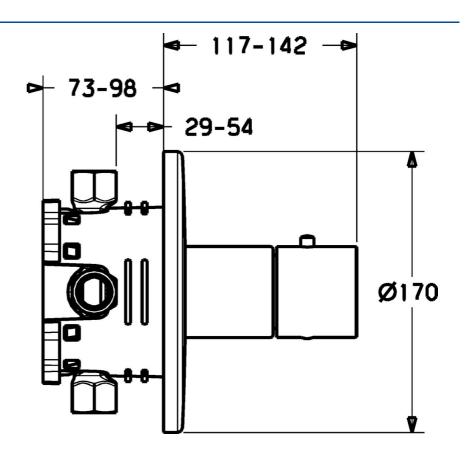

EAN: 4015474245167 static.hansa.com/48669501

- Bad en douche
- Thermostatisch, Afbouwset
- Wandmontage voor inbouwunit
- Chroom

- Temperatuurgreep
- Thermostatische temperatuurregeling, Terugslagklep
- Ronde rozet

## Technische gegevens