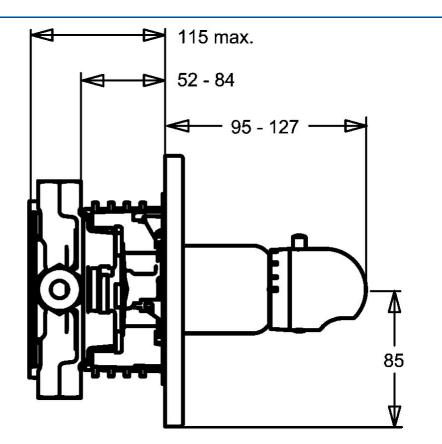

EAN: 4015474147461 static.hansa.com/48659545

- Riešenia pre sprchy
- Termostatická, Sada pre konečnú montáž
- Podomietková inštalácia
- Chróm

- Rukoväť regulátora teploty vody
- Termostatická kartuša pre ovládanie teploty, Spätný ventil (-y)
- Guľatá rozeta



## Technické údaje

#### 

Norma EN

EN 1111

# K> HANSA

## Náhradné diely



### SP48659045

|      | Názov                                                 | Kód      |
|------|-------------------------------------------------------|----------|
| 2    | Kryt príruby, d 56 mm                                 | 59913078 |
| 2    | Kryt príruby, d 170/56 mm Ukončené                    | 59912928 |
| 2    | Kryt príruby, d 135 / d 56 mm Ukončené                | 59912882 |
| 2.1  | Krytka Ukončené                                       | 59912891 |
| 2.2  | Tesniaci krúžok                                       | 59912892 |
| 2.3  | Skrutka, M5x25                                        | 59912881 |
| 2.5  | Gumové tesnenie                                       | 59913045 |
| 2.7  | Fixing par