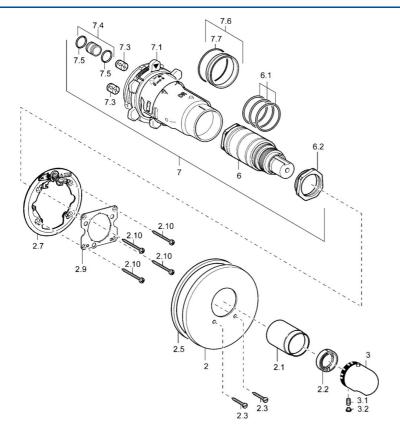

## Náhradné diely

### SP48659045

|      | Názov                                                 | Kód      |
|------|-------------------------------------------------------|----------|
| 2    | Kryt príruby, d 56 mm                                 | 59913078 |
| 2    | Kryt príruby, d 170/56 mm Ukončené                    | 59912928 |
| 2    | Kryt príruby, d 135 / d 56 mm Ukončené                | 59912882 |
| 2.1  | Krytka Ukončené                                       | 59912891 |
| 2.2  | Tesniaci krúžok                                       | 59912892 |
| 2.3  | Skrutka, M5x25                                        | 59912881 |
| 2.5  | Gumové tesnenie                                       | 59913045 |
| 2.7  | Fixing part                                           | 59912888 |
| 2.9  | [SK1669]                                              | 59913034 |
| 2.10 | Skrutka, M4.5x80                                      | 59912890 |
| 3    | Rukoväť regulátora teploty                            | 59910304 |
| 3    | Rukoväť regulátora teploty Chróm/Saténová<br>Ukončené | 59910305 |
| 3.1  | Skrutka, M6x9.5                                       | 59901609 |
| 3.2  | Chróm/Saténová Ukončené                               | 59911917 |
| 3.2  | Vymedzovacia vložka                                   | 59911840 |
| 6    | Termoelement/Kartuš, H/C reversed                     | 59911527 |
| 6    | Termoelement/Kartuš                                   | 59911525 |
| 6.1  | O-krúžok, d 26x2                                      | 59911081 |
| 6.2  | Očné skrutka, M34x1, AF36                             | 59912988 |
| 7    | Funkčná jednotka Ukončené                             | 59912903 |
| 7.1  | Blind nut                                             | 59912984 |
| 7.3  | Spätný ventil                                         | 59905714 |
| 7.4  | Ppripojovacie šróbenie, (2014-)                       | 59913885 |
| 7.5  | O-krúžok, d 14x2                                      | 59912982 |
| 7.6  | Krúžok                                                | 59912989 |
| 7.7  | O-krúžok, 50.52x1.78                                  | 59906841 |
| N.I. | Rebound pin                                           | 59912005 |
| N.I. | Nadstavný segment, 20 mm                              | 59912754 |
|      |                                                       |          |