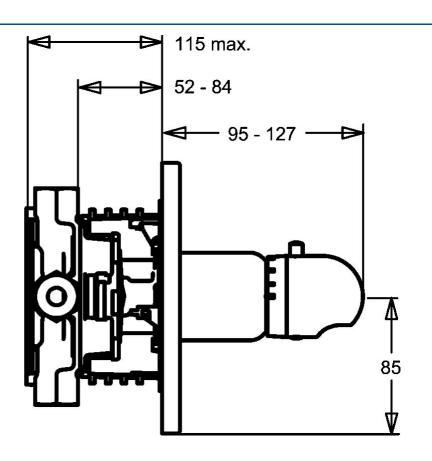

### Technische eigenschappen

Warmwatertoevoer max. +80°C Werkdruk 1-10 bar Terugstroom beveiliging (EN1717) EB