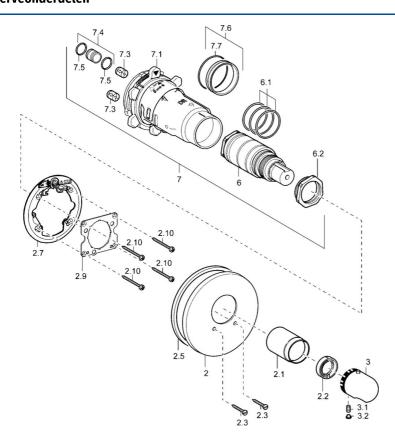

### SP48659045

|      | Naam                                         | Code     |
|------|----------------------------------------------|----------|
| 2    | Afdekplaat, d 56 mm                          | 59913078 |
| 2    | Afdekplaat, d 170/56 mm Chroom Stopgezet     | 59912928 |
| 2    | Afdekplaat, d 135 / d 56 mm Chroom Stopgezet | 59912882 |
| 2.1  | Kap Chroom Stopgezet                         | 59912891 |
| 2.2  | Borgring                                     | 59912892 |
| 2.3  | Schroef, M5x25 Chroom                        | 59912881 |
| 2.5  | Rubberen pakking                             | 59913045 |
| 2.7  | Fixing part                                  | 59912888 |
| 2.9  | Fixing plate                                 | 59913034 |
| 2.10 | Schroef, M4.5x80                             | 59912890 |
| 3    | Temperatuur hendel Chroom                    | 59910304 |
| 3    | Temperatuur hendel Chroom/Satijn Stopgezet   | 59910305 |
| 3.1  | Schroef, M6x9.5                              | 59901609 |
| 3.2  | Plug Chroom/Satijn Stopgezet                 | 59911917 |
| 3.2  | Binnendeel temperatuurhendel Chroom          | 59911840 |
| 6    | Thermostaat/binnenwerk, H/C reversed         | 59911527 |
| 6    | Thermostaat/binnenwerk                       | 59911525 |
| 6.1  | O-ring, d 26x2                               | 59911081 |
| 6.2  | Schroefoog, M34x1, AF36                      | 59912988 |
| 7    | Functional unit Stopgezet                    | 59912903 |
| 7.1  | Blind nut                                    | 59912984 |
| 7.3  | Terugslagklep                                | 59905714 |
| 7.4  | Aansluitnippel, (2014-)                      | 59913885 |
| 7.5  | O-ring, d 14x2                               | 59912982 |
| 7.6  | Ring                                         | 59912989 |
| 7.7  | O-ring, 50.52x1.78                           | 59906841 |
| N.I. | Rebound pin                                  | 59912005 |
| N.I. | Inbouwverlengstuk kompleet, 20 mm            | 59912754 |