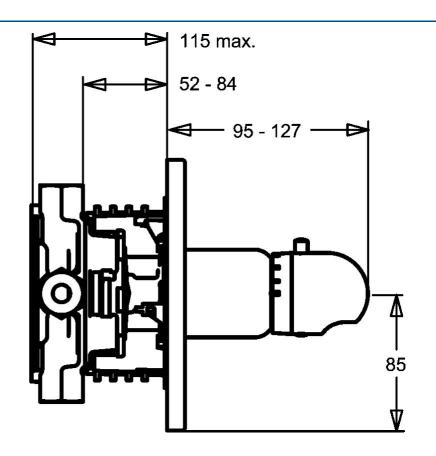

### Dati tecnici

| Cara | iller | istic | ne i | lecii | iiciie |
|------|-------|-------|------|-------|--------|
|      |       |       |      |       |        |
|      |       |       |      |       |        |

Fornitura di acqua calda max.+80°C
Pressione di esercizio 1-10 bar
Backflow prevention (EN1717) EB