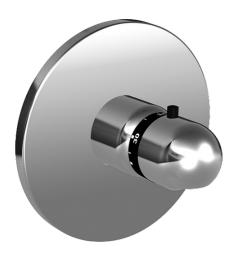

# 48659545 HANSARONDA - Piastra per miscelatore doccia

EAN: 4015474147461 static.hansa.com/48659545

**⇔ HANSA** 

- Soluzioni doccia
- Termostatico, Set esterno
- Montaggio a parete con unità d'incasso
- Cromo

- Manopola di regolazione temperatura
- Regolazione termostatica della temperatura, Valvola/e di non ritorno
- Placca rotonda