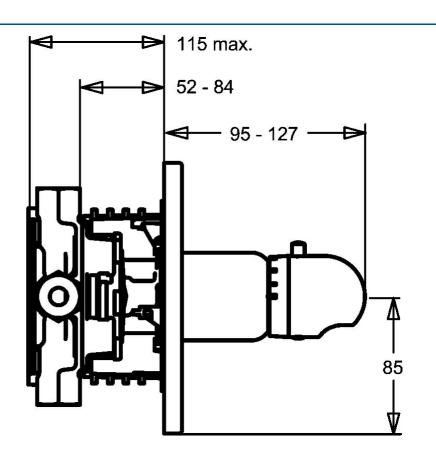

## **Technical data**

| Technical | properties |
|-----------|------------|
|-----------|------------|

Hot water supply max. +80°C Working pressure 1-10 bar Backflow prevention (EN1717) EB