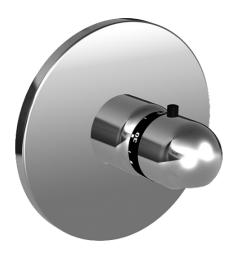

EAN: 4015474147461 static.hansa.com/48659545

- Shower solutions
- Thermostatic, Trim Kit
- Concealed wall mounting
- Chrome

- Temperature control handle
- Thermostatic cartridge for automatic temperature control, Non-return valve(s)
- Round rosette