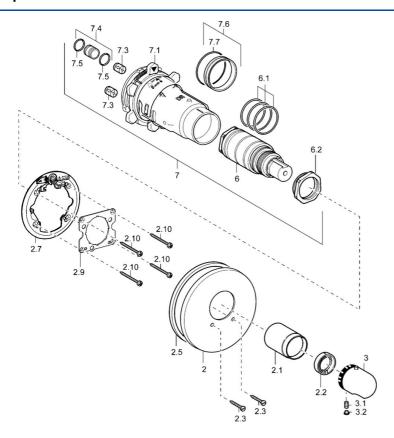

## **Spare parts**

## SP48659045

|      | Name                                                    | Code     |
|------|---------------------------------------------------------|----------|
| 2    | Cover flange, d 56 mm                                   | 59913078 |
| 2    | Cover flange, d 170/56 mm Discontinued                  | 59912928 |
| 2    | Cover flange, d 135 / d 56 mm Discontinued              | 59912882 |
| 2.1  | Covering cap Discontinued                               | 59912891 |
| 2.2  | Retaining ring                                          | 59912892 |
| 2.3  | Screw, M5x25                                            | 59912881 |
| 2.5  | Rubber gasket                                           | 59913045 |
| 2.7  | Fixing part                                             | 59912888 |
| 2.9  | Fixing plate                                            | 59913034 |
| 2.10 | Screw, M4.5x80                                          | 59912890 |
| 3    | Temperature control handle                              | 59910304 |
| 3    | Temperature control handle Chrome/Satin<br>Discontinued | 59910305 |
| 3.1  | Screw, M6x9.5                                           | 59901609 |
| 3.2  | Plug Chrome/Satin Discontinued                          | 59911917 |
| 3.2  | Cover plug                                              | 59911840 |
| 6    | Thermostatic cartridge, H/C reversed                    | 59911527 |
| 6    | Thermostatic cartridge                                  | 59911525 |
| 6.1  | O-ring, d 26x2                                          | 59911081 |
| 6.2  | Eye screw, M34x1, AF36                                  | 59912988 |
| 7    | Functional unit Discontinued                            | 59912903 |
| 7.1  | Blind nut                                               | 59912984 |
| 7.3  | Non-return valve                                        | 59905714 |
| 7.4  | Connection nipple, (2014-)                              | 59913885 |
| 7.5  | O-ring, d 14x2                                          | 59912982 |
| 7.6  | Ring                                                    | 59912989 |
| 7.7  | O-ring, 50.52x1.78                                      | 59906841 |
| N.I. | Rebound pin                                             | 59912005 |
| N.I. | Raising kit, 20 mm                                      | 59912754 |
|      |                                                         |          |