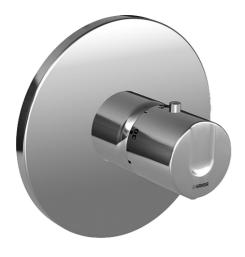

batérie Ukončené

EAN: 4015474147089 static.hansa.com/48659501



- · Riešenia pre sprchy
- Termostatická, Sada pre konečnú montáž
- Podomietková inštalácia
- Chróm

- Rukoväť regulátora teploty vody
- Termostatická kartuša pre ovládanie teploty, Spätný ventil (-y)
- Guľatá rozeta



## Technické údaje

## Technické vlastnosti

Dodávka teplej vodymax.+80°CPracovný tlak1-10 barSpätná klapka (STN EN 1717)EB

#### **Predpisy**

Norma EN EN 1111



# Náhradné diely



### SP48659001

|      | Názov                                  | Kód      |
|------|----------------------------------------|----------|
| 2    | Kryt príruby, d 135 / d 56 mm Ukončené | 59912882 |
| 2    | Kryt príruby, d 56 mm                  | 59913078 |
| 2.1  | Krytka Ukončené                        | 59912891 |
| 2.2  | Tesniaci krúžok                        | 59912892 |
| 2.3  | Skru