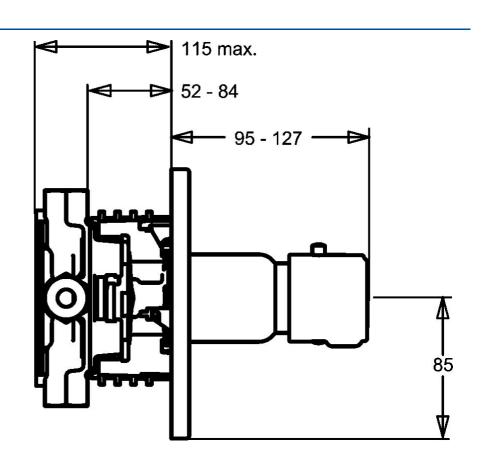

# Náhradné diely

### SP48659001

|      | Názov                                  | Kód      |
|------|----------------------------------------|----------|
| 2    | Kryt príruby, d 135 / d 56 mm Ukončené | 59912882 |
| 2    | Kryt príruby, d 56 mm                  | 59913078 |
| 2.1  | Krytka Ukončené                        | 59912891 |
| 2.2  | Tesniaci krúžok                        | 59912892 |
| 2.3  | Skrutka, M5x25                         | 59912881 |
| 2.7  | Fixing part                            | 59912888 |
| 2.9  | [SK1669]                               | 59913034 |
| 2.10 | Skrutka, M4.5x80                       | 59912890 |
| 3    | Rukoväť regulátora teploty Ukončené    | 59912796 |
| 3.1  | Skrutka, M6x9.5                        | 59901609 |
| 3.2  | Vymedzovacia vložka                    | 59911840 |
| 6    | Termoelement/Kartuš, H/C reversed      | 59911527 |
| 6    | Termoelement/Kartuš                    | 59911525 |
| 6.1  | O-krúžok, d 26x2                       | 59911081 |
| 6.2  | Očné skrutka, M34x1, AF36              | 59912988 |
| 7    | Funkčná jednotka Ukončené              | 59912903 |
| 7.1  | Blind nut                              | 59912984 |
| 7.3  | Spätný ventil                          | 59905714 |
| 7.4  | Ppripojovacie šróbenie, (2014-)        | 59913885 |
| 7.5  | O-krúžok, d 14x2                       | 59912982 |
| 7.6  | Krúžok                                 | 59912989 |
| 7.7  | O-krúžok, 50.52x1.78                   | 59906841 |
| N.I. | Nadstavný segment, 20 mm               | 59912754 |