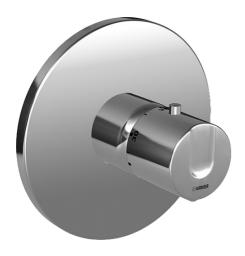

EAN: 4015474147089 static.hansa.com/48659501

- Douche oplossingen
- Thermostatisch, Afbouwset
- Wandmontage voor inbouwunit
- Chroom

- Temperatuurgreep
- Thermostatische temperatuurregeling, Terugslagklep
- Ronde rozet