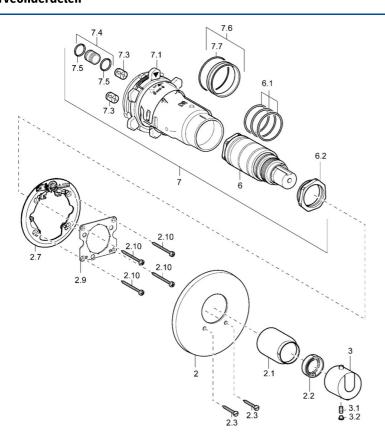

### SP48659001

|      | Naam                                         | Code     |
|------|----------------------------------------------|----------|
| 2    | Afdekplaat, d 135 / d 56 mm Chroom Stopgezet | 59912882 |
| 2    | Afdekplaat, d 56 mm                          | 59913078 |
| 2.1  | Kap Chroom Stopgezet                         | 59912891 |
| 2.2  | Borgring                                     | 59912892 |
| 2.3  | Schroef, M5x25 Chroom                        | 59912881 |
| 2.7  | Fixing part                                  | 59912888 |
| 2.9  | Fixing plate                                 | 59913034 |
| 2.10 | Schroef, M4.5x80                             | 59912890 |
| 3    | Temperatuur hendel Chroom Stopgezet          | 59912796 |
| 3.1  | Schroef, M6x9.5                              | 59901609 |
| 3.2  | Binnendeel temperatuurhendel Chroom          | 59911840 |
| 6    | Thermostaat/binnenwerk, H/C reversed         | 59911527 |
| 6    | Thermostaat/binnenwerk                       | 59911525 |
| 6.1  | O-ring, d 26x2                               | 59911081 |
| 6.2  | Schroefoog, M34x1, AF36                      | 59912988 |
| 7    | Functional unit Stopgezet                    | 59912903 |
| 7.1  | Blind nut                                    | 59912984 |
| 7.3  | Terugslagklep                                | 59905714 |
| 7.4  | Aansluitnippel, (2014-)                      | 59913885 |
| 7.5  | O-ring, d 14x2                               | 59912982 |
| 7.6  | Ring                                         | 59912989 |
| 7.7  | O-ring, 50.52x1.78                           | 59906841 |
| N.I. | Inbouwverlengstuk kompleet, 20 mm            | 59912754 |