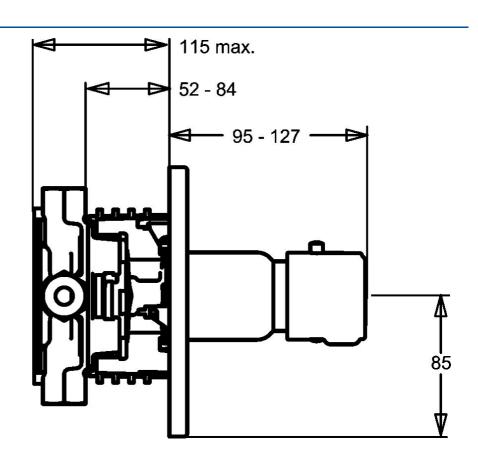

### Technische eigenschappen

Warmwatertoevoer max. +80°C Werkdruk 1-10 bar Terugstroom beveiliging (EN1717) EB