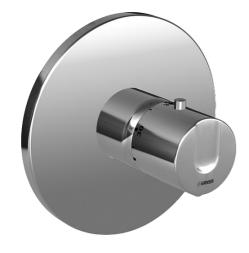

EAN: 4015474147089 static.hansa.com/48659501

- Soluzioni doccia
- Termostatico, Set esterno
- Montaggio a parete con unità d'incasso
- Cromo

- Manopola di regolazione temperatura
- Regolazione termostatica della temperatura, Valvola/e di non ritorno
- Placca rotonda