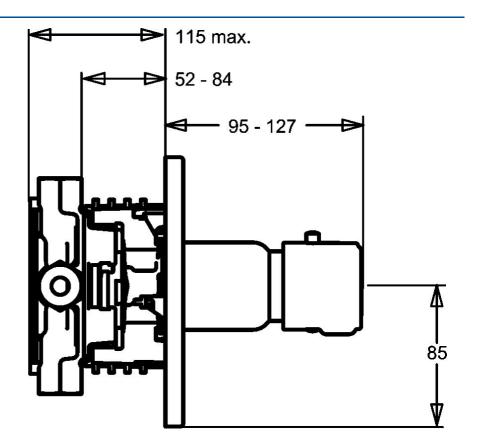

EAN: 4015474147089 static.hansa.com/48659501



- Soluzioni doccia
- Termostatico, Set esterno
- Montaggio a parete con unità d'incasso
- Cromo

- Manopola di regolazione temperatura
- Regolazione termostatica della temperatura, Valvola/e di non ritorno
- Placca rotonda



## Dati tecnici

#### **Caratteristiche tecniche**

# K> HANSA

## Parti di ricambio



### SP48659001

|      | Nome                                                                 | Codice   |
|------|----------------------------------------------------------------------|----------|
| 2    | Piastra, d 135 / d 56 mm Cromo Fuori produzione                      | 59912882 |
| 2    | Piastra, d 56 mm                                                     | 59913078 |
| 2.1  | Cappuccio Cromo Fuori produzione                                     | 59912891 |
| 2.2  | Anello di tenuta                                                     | 59912892 |
| 2.3  | Screw, M5x25 Cromo                                                   | 59912881 |
| 2.7  | Fixing part