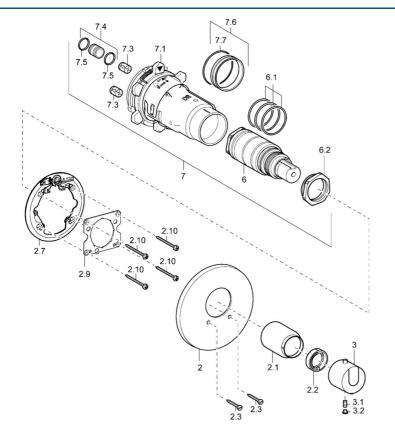

## Parti di ricambio

### SP48659001

|      | Nome                                                                 | Codice   |
|------|----------------------------------------------------------------------|----------|
| 2    | Piastra, d 135 / d 56 mm Cromo Fuori produzione                      | 59912882 |
| 2    | Piastra, d 56 mm                                                     | 59913078 |
| 2.1  | Cappuccio Cromo Fuori produzione                                     | 59912891 |
| 2.2  | Anello di tenuta                                                     | 59912892 |
| 2.3  | Screw, M5x25 Cromo                                                   | 59912881 |
| 2.7  | Fixing part                                                          | 59912888 |
| 2.9  | Fixing plate                                                         | 59913034 |
| 2.10 | Screw, M4.5x80                                                       | 59912890 |
| 3    | Maniglia per regolazione della temperatura Cromo<br>Fuori produzione | 59912796 |
| 3.1  | Screw, M6x9.5                                                        | 59901609 |
| 3.2  | Spinotto Cromo                                                       | 59911840 |
| 6    | Cartuccia termostatica, H/C reversed                                 | 59911527 |
| 6    | Cartuccia termostatica                                               | 59911525 |
| 6.1  | O-ring, d 26x2                                                       | 59911081 |
| 6.2  | Vite eye, M34x1, AF36                                                | 59912988 |
| 7    | Unità funzionale Fuori produzione                                    | 59912903 |
| 7.1  | Blind nut                                                            | 59912984 |
| 7.3  | Valvola antiriflusso                                                 | 59905714 |
| 7.4  | Nipplo di collegamento, (2014-)                                      | 59913885 |
| 7.5  | O-ring, d 14x2                                                       | 59912982 |
| 7.6  | Anello                                                               | 59912989 |
| 7.7  | O-ring, 50.52x1.78                                                   | 59906841 |
| N.I. | Prolunga, 20 mm                                                      | 59912754 |
|      |                                                                      |          |