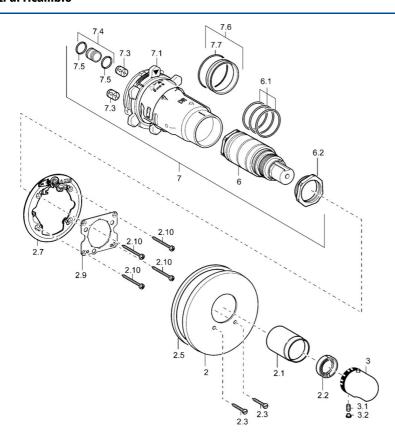

## Parti di ricambio

### SP48659045

| Nome Piastra, d 56 mm Piastra, d 170/56 mm Cromo Fuori produzione Piastra, d 135 / d 56 mm Cromo Fuori produzione Cappuccio Cromo Fuori produzione Anello di tenuta | <b>Codice</b> 59913078 59912928 59912882 59912891                                                                                                                                                                                                                                                                                                                                                                                                                                                                                     |
|---------------------------------------------------------------------------------------------------------------------------------------------------------------------|---------------------------------------------------------------------------------------------------------------------------------------------------------------------------------------------------------------------------------------------------------------------------------------------------------------------------------------------------------------------------------------------------------------------------------------------------------------------------------------------------------------------------------------|
| Piastra, d 170/56 mm Cromo Fuori produzione<br>Piastra, d 135 / d 56 mm Cromo Fuori produzione<br>Cappuccio Cromo Fuori produzione<br>Anello di tenuta              | 59912928<br>59912882<br>59912891                                                                                                                                                                                                                                                                                                                                                                                                                                                                                                      |
| Piastra, d 135 / d 56 mm Cromo Fuori produzione<br>Cappuccio Cromo Fuori produzione<br>Anello di tenuta                                                             | 59912882<br>59912891                                                                                                                                                                                                                                                                                                                                                                                                                                                                                                                  |
| Cappuccio Cromo Fuori produzione<br>Anello di tenuta                                                                                                                | 59912891                                                                                                                                                                                                                                                                                                                                                                                                                                                                                                                              |
| Anello di tenuta                                                                                                                                                    |                                                                                                                                                                                                                                                                                                                                                                                                                                                                                                                                       |
|                                                                                                                                                                     |                                                                                                                                                                                                                                                                                                                                                                                                                                                                                                                                       |
|                                                                                                                                                                     | 59912892                                                                                                                                                                                                                                                                                                                                                                                                                                                                                                                              |
| Screw, M5x25 Cromo                                                                                                                                                  | 59912881                                                                                                                                                                                                                                                                                                                                                                                                                                                                                                                              |
| Guarnizione di gomma                                                                                                                                                | 59913045                                                                                                                                                                                                                                                                                                                                                                                                                                                                                                                              |
| Fixing part                                                                                                                                                         | 59912888                                                                                                                                                                                                                                                                                                                                                                                                                                                                                                                              |
| Fixing plate                                                                                                                                                        | 59913034                                                                                                                                                                                                                                                                                                                                                                                                                                                                                                                              |
| Screw, M4.5x80                                                                                                                                                      | 59912890                                                                                                                                                                                                                                                                                                                                                                                                                                                                                                                              |
| Maniglia per regolazione della temperatura Cromo                                                                                                                    | 59910304                                                                                                                                                                                                                                                                                                                                                                                                                                                                                                                              |
| Maniglia per regolazione della temperatura<br>Cromo/Satinato Fuori produzione                                                                                       | 59910305                                                                                                                                                                                                                                                                                                                                                                                                                                                                                                                              |
| Screw, M6x9.5                                                                                                                                                       | 59901609                                                                                                                                                                                                                                                                                                                                                                                                                                                                                                                              |
| Tappo Cromo/Satinato Fuori produzione                                                                                                                               | 59911917                                                                                                                                                                                                                                                                                                                                                                                                                                                                                                                              |
| Spinotto Cromo                                                                                                                                                      | 59911840                                                                                                                                                                                                                                                                                                                                                                                                                                                                                                                              |
| Cartuccia termostatica, H/C reversed                                                                                                                                | 59911527                                                                                                                                                                                                                                                                                                                                                                                                                                                                                                                              |
| Cartuccia termostatica                                                                                                                                              | 59911525                                                                                                                                                                                                                                                                                                                                                                                                                                                                                                                              |
| O-ring, d 26x2                                                                                                                                                      | 59911081                                                                                                                                                                                                                                                                                                                                                                                                                                                                                                                              |
| Vite eye, M34x1, AF36                                                                                                                                               | 59912988                                                                                                                                                                                                                                                                                                                                                                                                                                                                                                                              |
| Unità funzionale Fuori produzione                                                                                                                                   | 59912903                                                                                                                                                                                                                                                                                                                                                                                                                                                                                                                              |
| Blind nut                                                                                                                                                           | 59912984                                                                                                                                                                                                                                                                                                                                                                                                                                                                                                                              |
| Valvola antiriflusso                                                                                                                                                | 59905714                                                                                                                                                                                                                                                                                                                                                                                                                                                                                                                              |
| Nipplo di collegamento, (2014-)                                                                                                                                     | 59913885                                                                                                                                                                                                                                                                                                                                                                                                                                                                                                                              |
| O-ring, d 14x2                                                                                                                                                      | 59912982                                                                                                                                                                                                                                                                                                                                                                                                                                                                                                                              |
| Anello                                                                                                                                                              | 59912989                                                                                                                                                                                                                                                                                                                                                                                                                                                                                                                              |
| O-ring, 50.52x1.78                                                                                                                                                  | 59906841                                                                                                                                                                                                                                                                                                                                                                                                                                                                                                                              |
| Rebound pin                                                                                                                                                         | 59912005                                                                                                                                                                                                                                                                                                                                                                                                                                                                                                                              |
| Prolunga, 20 mm                                                                                                                                                     | 59912754                                                                                                                                                                                                                                                                                                                                                                                                                                                                                                                              |
|                                                                                                                                                                     | Screw, M5x25 Cromo Guarnizione di gomma Fixing part Fixing plate Screw, M4.5x80 Maniglia per regolazione della temperatura Cromo Maniglia per regolazione della temperatura Cromo/Satinato Fuori produzione Screw, M6x9.5 Tappo Cromo/Satinato Fuori produzione Spinotto Cromo Cartuccia termostatica, H/C reversed Cartuccia termostatica O-ring, d 26x2 Vite eye, M34x1, AF36 Unità funzionale Fuori produzione Blind nut Valvola antiriflusso Nipplo di collegamento, (2014-) O-ring, d 14x2 Anello O-ring, 50.52x1.78 Rebound pin |