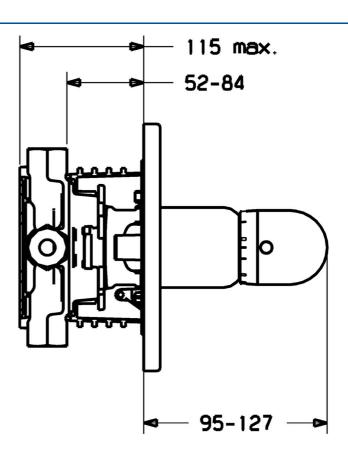

## 48659045 HANSARONDA - Piastra per miscelatore doccia

EAN: 4015474113848 static.hansa.com/48659045

- Soluzioni doccia
- Termostatico, Set esterno
- Montaggio a parete con unità d'incasso
- Cromo

- Manopola di regolazione temperatura
- Regolazione termostatica della temperatura, Valvola/e di non ritorno
- Placca rotonda