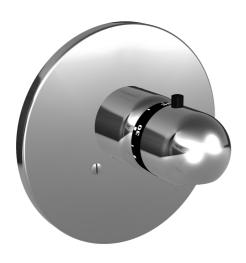

## 48659045 HANSARONDA - Piastra per miscelatore doccia

EAN: 4015474113848 static.hansa.com/48659045

- Soluzioni doccia
- Termostatico, Set esterno
- Montaggio a parete con unità d'incasso
- Cromo

- Manopola di regolazione temperatura
- Regolazione termostatica della temperatura, Valvola/e di non ritorno
- Placca rotonda