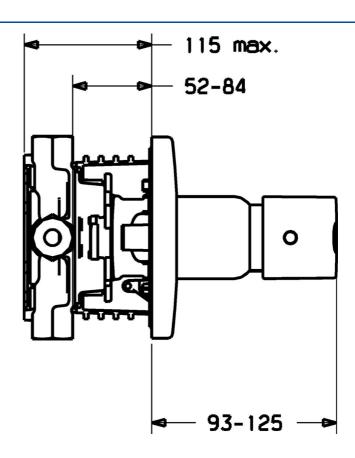

## Dati tecnici

| Caratteristiche tecniche     |            |  |
|------------------------------|------------|--|
| Fornitura di acqua calda     | max. +80°C |  |
| Pressione di esercizio       | 1-10 bar   |  |
| Backflow prevention (EN1717) | ЕВ         |  |
| Norme                        |            |  |
| Standard EN                  | EN 1111    |  |