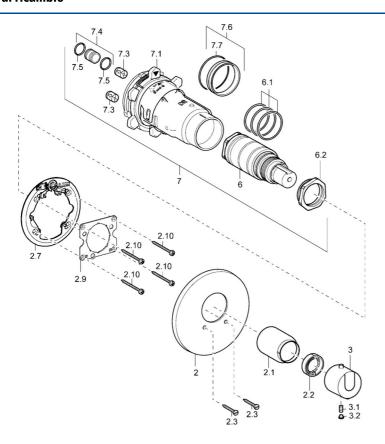

## Parti di ricambio

## SP48659001

| Nome                                                                 | Codice                                                                                                                                                                                                                                                                                                                                                                                                                                                                                                                  |
|----------------------------------------------------------------------|-------------------------------------------------------------------------------------------------------------------------------------------------------------------------------------------------------------------------------------------------------------------------------------------------------------------------------------------------------------------------------------------------------------------------------------------------------------------------------------------------------------------------|
| Piastra, d 135 / d 56 mm Cromo Fuori produzione                      | 59912882                                                                                                                                                                                                                                                                                                                                                                                                                                                                                                                |
| Piastra, d 56 mm                                                     | 59913078                                                                                                                                                                                                                                                                                                                                                                                                                                                                                                                |
| Cappuccio Cromo Fuori produzione                                     | 59912891                                                                                                                                                                                                                                                                                                                                                                                                                                                                                                                |
| Anello di tenuta                                                     | 59912892                                                                                                                                                                                                                                                                                                                                                                                                                                                                                                                |
| Screw, M5x25 Cromo                                                   | 59912881                                                                                                                                                                                                                                                                                                                                                                                                                                                                                                                |
| Fixing part                                                          | 59912888                                                                                                                                                                                                                                                                                                                                                                                                                                                                                                                |
| Fixing plate                                                         | 59913034                                                                                                                                                                                                                                                                                                                                                                                                                                                                                                                |
| Screw, M4.5x80                                                       | 59912890                                                                                                                                                                                                                                                                                                                                                                                                                                                                                                                |
| Maniglia per regolazione della temperatura Cromo<br>Fuori produzione | 59912796                                                                                                                                                                                                                                                                                                                                                                                                                                                                                                                |
| Screw, M6x9.5                                                        | 59901609                                                                                                                                                                                                                                                                                                                                                                                                                                                                                                                |
| Spinotto Cromo                                                       | 59911840                                                                                                                                                                                                                                                                                                                                                                                                                                                                                                                |
| Cartuccia termostatica, H/C reversed                                 | 59911527                                                                                                                                                                                                                                                                                                                                                                                                                                                                                                                |
| Cartuccia termostatica                                               | 59911525                                                                                                                                                                                                                                                                                                                                                                                                                                                                                                                |
| O-ring, d 26x2                                                       | 59911081                                                                                                                                                                                                                                                                                                                                                                                                                                                                                                                |
| Vite eye, M34x1, AF36                                                | 59912988                                                                                                                                                                                                                                                                                                                                                                                                                                                                                                                |
| Unità funzionale Fuori produzione                                    | 59912903                                                                                                                                                                                                                                                                                                                                                                                                                                                                                                                |
| Blind nut                                                            | 59912984                                                                                                                                                                                                                                                                                                                                                                                                                                                                                                                |
| Valvola antiriflusso                                                 | 59905714                                                                                                                                                                                                                                                                                                                                                                                                                                                                                                                |
| Nipplo di collegamento, (2014-)                                      | 59913885                                                                                                                                                                                                                                                                                                                                                                                                                                                                                                                |
| O-ring, d 14x2                                                       | 59912982                                                                                                                                                                                                                                                                                                                                                                                                                                                                                                                |
| Anello                                                               | 59912989                                                                                                                                                                                                                                                                                                                                                                                                                                                                                                                |
| O-ring, 50.52x1.78                                                   | 59906841                                                                                                                                                                                                                                                                                                                                                                                                                                                                                                                |
| Prolunga, 20 mm                                                      | 59912754                                                                                                                                                                                                                                                                                                                                                                                                                                                                                                                |
|                                                                      | Piastra, d 135 / d 56 mm Cromo Fuori produzione Piastra, d 56 mm Cappuccio Cromo Fuori produzione Anello di tenuta Screw, M5x25 Cromo Fixing part Fixing plate Screw, M4.5x80 Maniglia per regolazione della temperatura Cromo Fuori produzione Screw, M6x9.5 Spinotto Cromo Cartuccia termostatica, H/C reversed Cartuccia termostatica O-ring, d 26x2 Vite eye, M34x1, AF36 Unità funzionale Fuori produzione Blind nut Valvola antiriflusso Nipplo di collegamento, (2014-) O-ring, d 14x2 Anello O-ring, 50.52x1.78 |