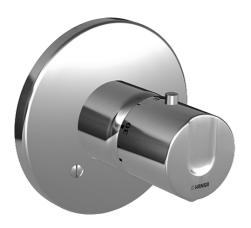

## 48659001 HANSARONDA Style - Piastra per miscelatore doccia

EAN: 4015474114845 static.hansa.com/48659001

- Soluzioni doccia
- Termostatico, Set esterno
- Montaggio a parete con unità d'incasso
- Cromo

- Manopola di regolazione temperatura
- Regolazione termostatica della temperatura, Valvola/e di non ritorno
- Placca rotonda