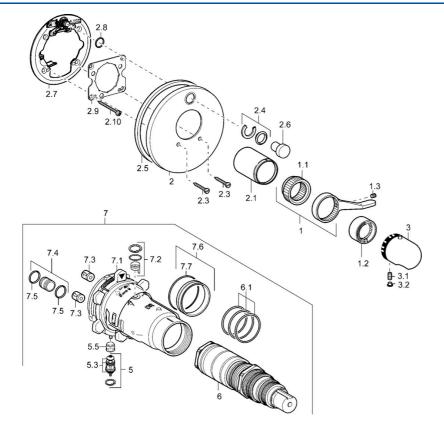

# Náhradné diely

### SP48649045

|      | Názov                                                 | Kód      |
|------|-------------------------------------------------------|----------|
| 1    | Ovládacia rukoväť                                     | 59912895 |
| 1.1  | Adaptér                                               | 59912894 |
| 1.2  | Temperature adjustment limiter                        | 59912893 |
| 1.3  | Skrutka, M6x16, SW2.5                                 | 59911727 |
| 2    | Krycí diel Ukončené                                   | 59912883 |
| 2    | Kryt príruby                                          | 59912929 |
| 2    | Krycí diel, d 170 mm Ukončené                         | 59913077 |
| 2.1  | Krytka Ukončené                                       | 59912896 |
| 2.3  | Skrutka, M5x25                                        | 59912881 |
| 2.4  | Krytka Eko drez-kapna                                 | 59912924 |
| 2.5  | Gumové tesnenie                                       | 59913045 |
| 2.6  | Snap                                                  | 59912926 |
| 2.7  | Fixing part                                           | 59912889 |
| 2.8  | O-krúžok, d 7.65x1.78                                 | 59902337 |
| 2.9  | [SK1669]                                              | 59913034 |
| 2.10 | Skrutka, M4.5x80                                      | 59912890 |
| 3    | Rukoväť regulátora teploty                            | 59910304 |
| 3    | Rukoväť regulátora teploty Chróm/Saténová<br>Ukončené | 59910305 |
| 3.1  | Skrutka, M6x9.5                                       | 59901609 |
| 3.2  | Vymedzovacia vložka                                   | 59911840 |
| 3.2  | Chróm/Saténová Ukončené                               | 59911917 |
| 5    | Prepínač                                              | 59912985 |
| 5.3  | Tesnenie sada Ukončené                                | 59912997 |
| 5.5  | [SK4426]                                              | 59912229 |
| 6    | Termoelement/Kartuš, 1/2" Varox                       | 59912843 |
| 7    | Funkčná jednotka Ukončené                             | 59912905 |
| 7    | Funkčná jednotka, H/C reversed Ukončené               | 59912979 |
| 7.1  | Blind nut                                             | 59912984 |
| 7.2  | Spätný ventil                                         | 59912990 |
| 7.3  | Spätný ventil                                         | 59905714 |
| 7.4  | Ppripojovacie šróbenie, (2014-)                       | 59913885 |
| 7.5  | O-krúžok, d 14x2                                      | 59912982 |
| 7.6  | Krúžok                                                | 59912989 |
| 7.7  | O-krúžok, 50.52x1.78                                  | 59906841 |
| N.I. | Nadstavný segment, 20 mm                              | 59912754 |
| N.I. | Rebound pin                                           | 59912005 |
|      |                                                       |          |