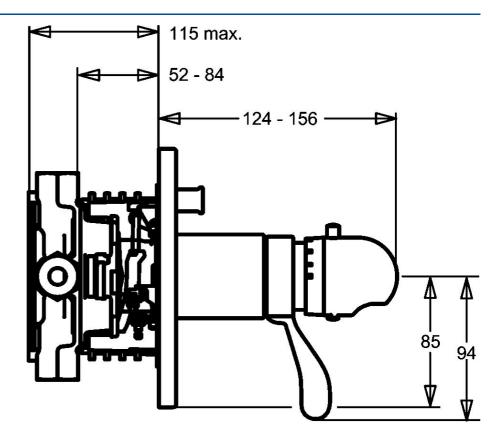

## Technické údaje

#### Technické vlastnosti

| Dodávka teplej vody         | max. +80°C |  |
|-----------------------------|------------|--|
| Pracovný tlak               | 1-10 bar   |  |
| Spätná klapka (STN EN 1717) | EB         |  |
| Predpisy                    |            |  |
| Norma EN                    | EN 1111    |  |