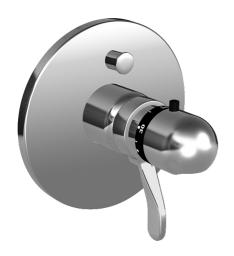

# 48649545 HANSARONDA - Vaňová a sprchová podomietková batéria Ukončené

EAN: 4015474147539 static.hansa.com/48649545

- Sprcha a vaňa
- Termostatická, Sada pre konečnú montáž
- Podomietková inštalácia
- Chróm

- Rukoväť regulátora teploty vody
- Termostatická kartuša pre ovládanie teploty, Spätný ventil (-y)
- Guľatá rozeta