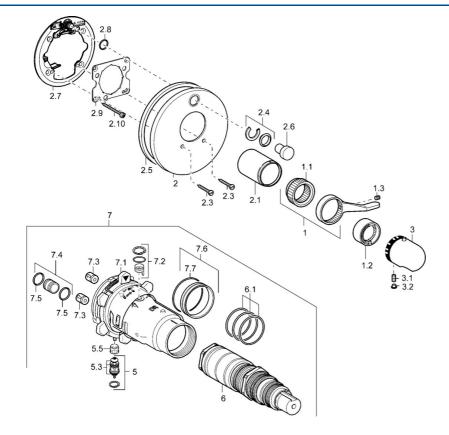

## Reserveonderdelen

### SP48649045

|      | Nee                                        | <b>C</b> |
|------|--------------------------------------------|----------|
|      | Naam                                       | Code     |
| 1    | Hendel                                     | 59912895 |
| 1.1  | Adapter                                    | 59912894 |
| 1.2  | Temperature adjustment limiter Chroom      | 59912893 |
| 1.3  | Schroef, M6x16, SW2.5                      | 59911727 |
| 2    | Afdekplaat Chroom Stopgezet                | 59912883 |
| 2    | Afdekplaat Chroom                          | 59912929 |
| 2    | Afdekplaat, d 170 mm Chroom Stopgezet      | 59913077 |
| 2.1  | Kap Chroom Stopgezet                       | 59912896 |
| 2.3  | Schroef, M5x25 Chroom                      | 59912881 |
| 2.4  | Kapmet begrenzer keuken                    | 59912924 |
| 2.5  | Rubberen pakking                           | 59913045 |
| 2.6  | Snap                                       | 59912926 |
| 2.7  | Fixing part                                | 59912889 |
| 2.8  | O-ring, d 7.65x1.78                        | 59902337 |
| 2.9  | Fixing plate                               | 59913034 |
| 2.10 | Schroef, M4.5x80                           | 59912890 |
| 3    | Temperatuur hendel Chroom                  | 59910304 |
| 3    | Temperatuur hendel Chroom/Satijn Stopgezet | 59910305 |
| 3.1  | Schroef, M6x9.5                            | 59901609 |
| 3.2  | Binnendeel temperatuurhendel Chroom        | 59911840 |
| 3.2  | Plug Chroom/Satijn Stopgezet               | 59911917 |
| 5    | Omsteller                                  | 59912985 |
| 5.3  | Dichting Stopgezet                         | 59912997 |
| 5.5  | Zetel                                      | 59912229 |
| 6    | Thermostaat/binnenwerk, 1/2" Varox         | 59912843 |
| 7    | Functional unit Stopgezet                  | 59912905 |
| 7    | Functional unit, H/C reversed Stopgezet    | 59912979 |
| 7.1  | Blind nut                                  | 59912984 |
| 7.2  | Tegendrukklep                              | 59912990 |
| 7.3  | Terugslagklep                              | 59905714 |
| 7.4  | Aansluitnippel, (2014-)                    | 59913885 |
| 7.5  | O-ring, d 14x2                             | 59912982 |
| 7.6  | Ring                                       | 59912989 |
| 7.7  | 0-ring, 50.52x1.78                         | 59906841 |
| N.I. | Inbouwverlengstuk kompleet, 20 mm          | 59912754 |
| N.I. | Rebound pin                                | 59912005 |
|      |                                            |          |