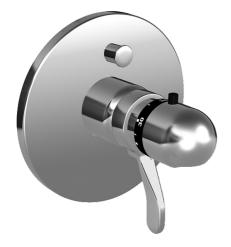

EAN: 4015474147539 <u>static.hansa.com/48649545</u>

- Bad en douche
- Thermostatisch, Afbouwset
- Wandmontage voor inbouwunit
- Chroom

- Temperatuurgreep
- Thermostatische temperatuurregeling, Terugslagklep
- Ronde rozet