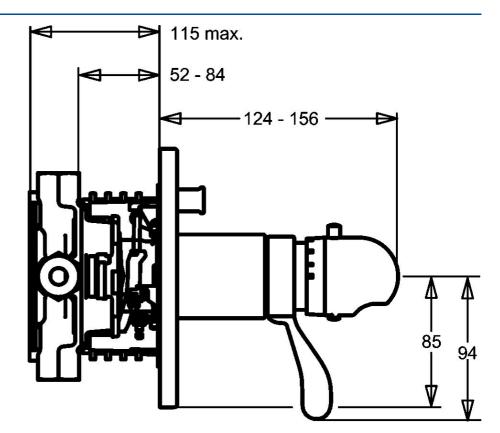

#### Technische eigenschappen

| Warmwatertoevoer                 | max. +80°C |  |
|----------------------------------|------------|--|
| Werkdruk                         | 1-10 bar   |  |
| Terugstroom beveiliging (EN1717) | EB         |  |
| Voorschriften                    |            |  |
| EN-norm                          | EN 1111    |  |