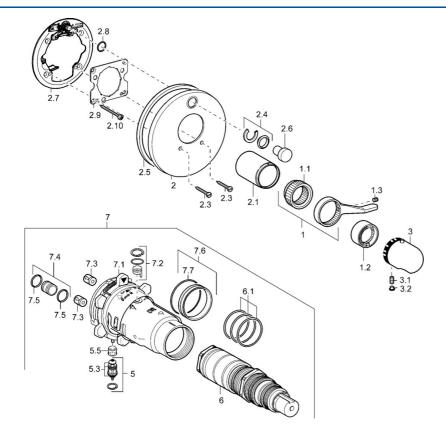

## Parti di ricambio

## SP48649045

| 51 100 | -170-13                                                                       |          |
|--------|-------------------------------------------------------------------------------|----------|
|        | Nome                                                                          | Codice   |
| 1      | Leva                                                                          | 59912895 |
| 1.1    | Adapter                                                                       | 59912894 |
| 1.2    | Temperature adjustment limiter Cromo                                          | 59912893 |
| 1.3    | Screw, M6x16, SW2.5                                                           | 59911727 |
| 2      | Piastra Cromo Fuori produzione                                                | 59912883 |
| 2      | Piastra Cromo                                                                 | 59912929 |
| 2      | Piastra, d 170 mm Cromo Fuori produzione                                      | 59913077 |
| 2.1    | Cappuccio Cromo Fuori produzione                                              | 59912896 |
| 2.3    | Screw, M5x25 Cromo                                                            | 59912881 |
| 2.4    | Pezzi di guida                                                                | 59912924 |
| 2.5    | Guarnizione di gomma                                                          | 59913045 |
| 2.6    | Snap                                                                          | 59912926 |
| 2.7    | Fixing part                                                                   | 59912889 |
| 2.8    | O-ring, d 7.65x1.78                                                           | 59902337 |
| 2.9    | Fixing plate                                                                  | 59913034 |
| 2.10   | Screw, M4.5x80                                                                | 59912890 |
| 3      | Maniglia per regolazione della temperatura Cromo                              | 59910304 |
| 3      | Maniglia per regolazione della temperatura<br>Cromo/Satinato Fuori produzione | 59910305 |
| 3.1    | Screw, M6x9.5                                                                 | 59901609 |
| 3.2    | Spinotto Cromo                                                                | 59911840 |
| 3.2    | Tappo Cromo/Satinato Fuori produzione                                         | 59911917 |
| 5      | Deviatore                                                                     | 59912985 |
| 5.3    | Kit di guarnizione Fuori produzione                                           | 59912997 |
| 5.5    | [IT4426]                                                                      | 59912229 |
| 6      | Cartuccia termostatica, 1/2" Varox                                            | 59912843 |
| 7      | Unità funzionale Fuori produzione                                             | 59912905 |
| 7      | Unità funzionale, H/C reversed Fuori produzione                               | 59912979 |
| 7.1    | Blind nut                                                                     | 59912984 |
| 7.2    | Valvola di pressione Indietro                                                 | 59912990 |
| 7.3    | Valvola antiriflusso                                                          | 59905714 |
| 7.4    | Nipplo di collegamento, (2014-)                                               | 59913885 |
| 7.5    | O-ring, d 14x2                                                                | 59912982 |
| 7.6    | Anello                                                                        | 59912989 |
| 7.7    | O-ring, 50.52x1.78                                                            | 59906841 |
| N.I.   | Prolunga, 20 mm                                                               | 59912754 |
| N.I.   | Rebound pin                                                                   | 59912005 |