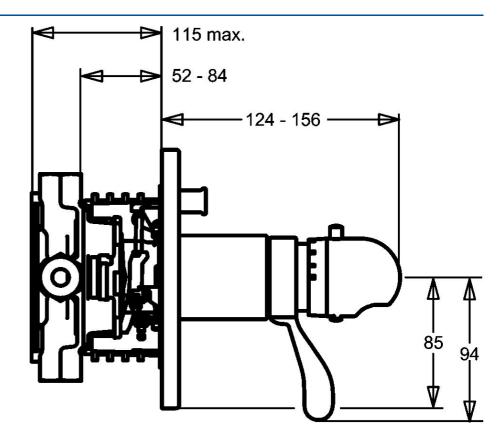

Fornitura di acqua calda max. +80°C
Pressione di esercizio 1-10 bar
Backflow prevention (EN1717) EB