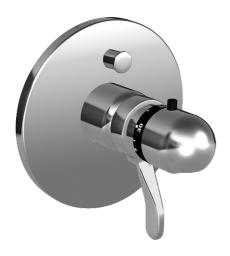

EAN: 4015474147539 static.hansa.com/48649545

- Vasca & doccia
- Termostatico, Set esterno
- Montaggio a parete con unità d'incasso
- Cromo

- Manopola di regolazione temperatura
- Regolazione termostatica della temperatura, Valvola/e di non ritorno
- Placca rotonda