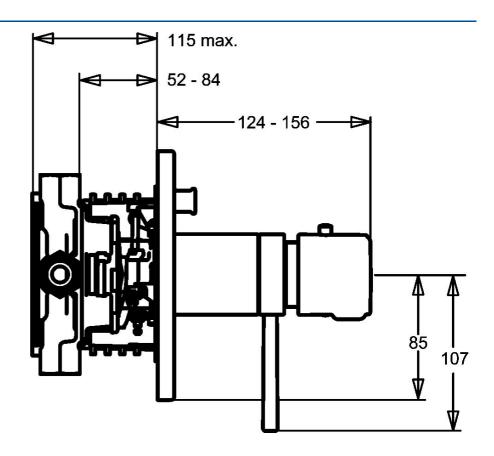

# Náhradné diely

### SP48649001

| Kód      |
|----------|
| 59912941 |
| 59912894 |
| 59912893 |
| 59912128 |
| 59912130 |
| 59911228 |
| 59913077 |
| 59912883 |
| 59912896 |
| 59912881 |
| 59912884 |
| 59913036 |
| 59902337 |
| 59913034 |
| 59912890 |
| 59912796 |
| 59901609 |
| 59911840 |
| 59912985 |
| 59912997 |
| 59912229 |
| 59912843 |
| 59911081 |
| 59912979 |
| 59912905 |
| 59912984 |
| 59912990 |
| 59905714 |
| 59913885 |
| 59912982 |
| 59912989 |
| 59906841 |
| 59912754 |
|          |