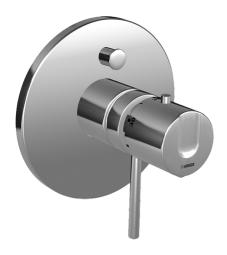

# Technické údaje

### Technické vlastnosti

Dodávka teplej vodymax. +80°CPracovný tlak1-10 barSpätná klapka (STN EN 1717)EB