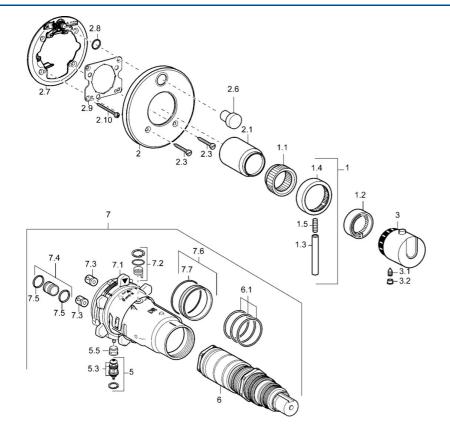

### SP48649001

|      | Naam                                    | Code     |
|------|-----------------------------------------|----------|
| 1    | Hendel Chroom Stopgezet                 | 59912941 |
| 1.1  | Adapter                                 | 59912894 |
| 1.2  | Temperature adjustment limiter Chroom   | 59912893 |
| 1.3  | Hendel, 80 mm Chroom                    | 59912128 |
| 1.4  | Debiethendel Chroom                     | 59912130 |
| 1.5  | Schroef, M6x20                          | 59911228 |
| 2    | Afdekplaat, d 170 mm Chroom Stopgezet   | 59913077 |
| 2    | Afdekplaat Chroom Stopgezet             | 59912883 |
| 2.1  | Kap Chroom Stopgezet                    | 59912896 |
| 2.3  | Schroef, M5x25 Chroom                   | 59912881 |
| 2.6  | Push button Chroom Stopgezet            | 59912884 |
| 2.7  | Omsteller Stopgezet                     | 59913036 |
| 2.8  | O-ring, d 7.65x1.78                     | 59902337 |
| 2.9  | Fixing plate                            | 59913034 |
| 2.10 | Schroef, M4.5x80                        | 59912890 |
| 3    | Temperatuur hendel Chroom Stopgezet     | 59912796 |
| 3.1  | Schroef, M6x9.5                         | 59901609 |
| 3.2  | Binnendeel temperatuurhendel Chroom     | 59911840 |
| 5    | Omsteller                               | 59912985 |
| 5.3  | Dichting Stopgezet                      | 59912997 |
| 5.5  | Zetel                                   | 59912229 |
| 6    | Thermostaat/binnenwerk, 1/2" Varox      | 59912843 |
| 6.1  | O-ring, d 26x2                          | 59911081 |
| 7    | Functional unit, H/C reversed Stopgezet | 59912979 |
| 7    | Functional unit Stopgezet               | 59912905 |
| 7.1  | Blind nut                               | 59912984 |
| 7.2  | Tegendrukklep                           | 59912990 |
| 7.3  | Terugslagklep                           | 59905714 |
| 7.4  | Aansluitnippel, (2014-)                 | 59913885 |
| 7.5  | O-ring, d 14x2                          | 59912982 |
| 7.6  | Ring                                    | 59912989 |
| 7.7  | O-ring, 50.52x1.78                      | 59906841 |
| N.I. | Inbouwverlengstuk kompleet, 20 mm       | 59912754 |