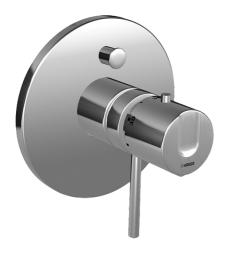

EAN: 4015474147287 static.hansa.com/48649501

- Bad en douche
- Thermostatisch, Afbouwset
- Wandmontage voor inbouwunit
- Chroom

- Temperatuurgreep, Debietgreep
- Thermostatische temperatuurregeling, Terugslagklep
- Ronde rozet