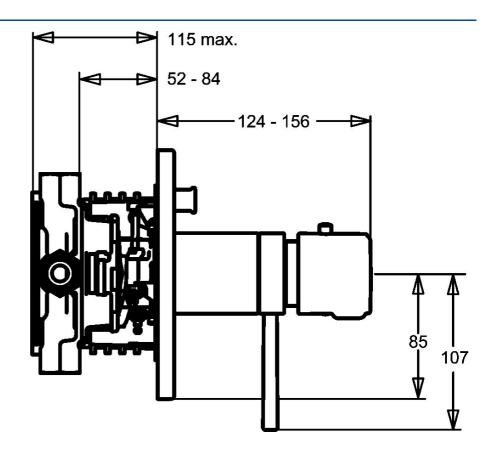

### Technische eigenschappen

Warmwatertoevoer max. +80°C Werkdruk 1-10 bar Terugstroom beveiliging (EN1717) EB