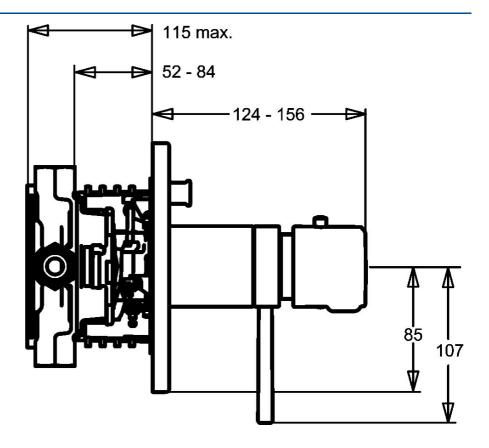

## 48649501 HANSARONDA Style - Piastra per miscelatore vasca-doccia

EAN: 4015474147287 static.hansa.com/48649501



- Vasca & doccia
- Termostatico, Set esterno
- Montaggio a parete con unità d'incasso
- Cromo

- Manopola di regolazione temperatura, Manopola di regolazione portata
- Regolazione termostatica della temperatura, Valvola/e di non ritorno
- Placca rotonda



### Dati tecnici

#### **Caratteristiche tecniche**

# K> HANSA

## Parti di ricambio



### SP48649001

|      | Nome                                                                 | Codice   |
|------|----------------------------------------------------------------------|----------|
| 1    | Leva Cromo Fuori produzione                                          | 59912941 |
| 1.1  | Adapter                                                              | 59912894 |
| 1.2  | Temperature adjustment limiter Cromo                                 | 59912893 |
| 1.3  | Leva, 80 mm Cromo                                                    | 59912128 |
| 1.4  | Manopola di apertura Cromo                                           | 59912130 |
| 1.5  | Screw, M6x20