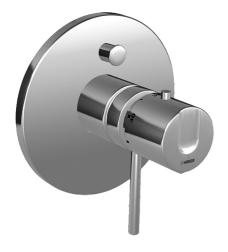

## 48649501 HANSARONDA Style - Piastra per miscelatore vasca-doccia

EAN: 4015474147287 static.hansa.com/48649501

- Vasca & doccia
- Termostatico, Set esterno
- Montaggio a parete con unità d'incasso
- Cromo

- Manopola di regolazione temperatura, Manopola di regolazione portata
- Regolazione termostatica della temperatura, Valvola/e di non ritorno
- Placca rotonda