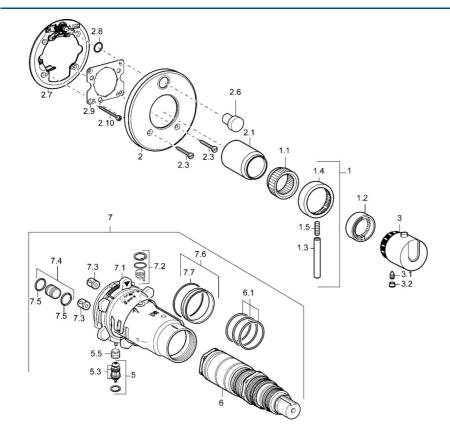

## Parti di ricambio

### SP48649001

|      | Nome                                                                 | Codice   |
|------|----------------------------------------------------------------------|----------|
| 1    | Leva Cromo Fuori produzione                                          | 59912941 |
| 1.1  | Adapter                                                              | 59912894 |
| 1.2  | Temperature adjustment limiter Cromo                                 | 59912893 |
| 1.3  | Leva, 80 mm Cromo                                                    | 59912128 |
| 1.4  | Manopola di apertura Cromo                                           | 59912130 |
| 1.5  | Screw, M6x20                                                         | 59911228 |
| 2    | Piastra, d 170 mm Cromo Fuori produzione                             | 59913077 |
| 2    | Piastra Cromo Fuori produzione                                       | 59912883 |
| 2.1  | Cappuccio Cromo Fuori produzione                                     | 59912896 |
| 2.3  | Screw, M5x25 Cromo                                                   | 59912881 |
| 2.6  | Pulsante Cromo Fuori produzione                                      | 59912884 |
| 2.7  | Deviatore Fuori produzione                                           | 59913036 |
| 2.8  | O-ring, d 7.65x1.78                                                  | 59902337 |
| 2.9  | Fixing plate                                                         | 59913034 |
| 2.10 | Screw, M4.5x80                                                       | 59912890 |
| 3    | Maniglia per regolazione della temperatura Cromo<br>Fuori produzione | 59912796 |
| 3.1  | Screw, M6x9.5                                                        | 59901609 |
| 3.2  | Spinotto Cromo                                                       | 59911840 |
| 5    | Deviatore                                                            | 59912985 |
| 5.3  | Kit di guarnizione Fuori produzione                                  | 59912997 |
| 5.5  | [IT4426]                                                             | 59912229 |
| 6    | Cartuccia termostatica, 1/2" Varox                                   | 59912843 |
| 6.1  | O-ring, d 26x2                                                       | 59911081 |
| 7    | Unità funzionale, H/C reversed Fuori produzione                      | 59912979 |
| 7    | Unità funzionale Fuori produzione                                    | 59912905 |
| 7.1  | Blind nut                                                            | 59912984 |
| 7.2  | Valvola di pressione Indietro                                        | 59912990 |
| 7.3  | Valvola antiriflusso                                                 | 59905714 |
| 7.4  | Nipplo di collegamento, (2014-)                                      | 59913885 |
| 7.5  | O-ring, d 14x2                                                       | 59912982 |
| 7.6  | Anello                                                               | 59912989 |
| 7.7  | O-ring, 50.52x1.78                                                   | 59906841 |
| N.I. | Prolunga, 20 mm                                                      | 59912754 |
|      |                                                                      |          |