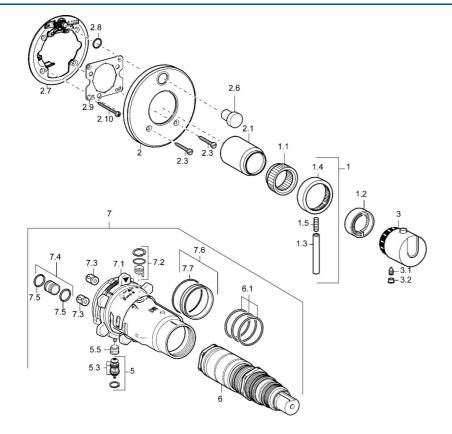

## **Spare parts**

## SP48649001

| 000  | 1,001                                      |          |
|------|--------------------------------------------|----------|
|      | Name                                       | Code     |
| 1    | Lever Discontinued                         | 59912941 |
| 1.1  | Adapter                                    | 59912894 |
| 1.2  | Temperature adjustment limiter             | 59912893 |
| 1.3  | Lever, 80 mm                               | 59912128 |
| 1.4  | Flow control handle                        | 59912130 |
| 1.5  | Screw, M6x20                               | 59911228 |
| 2    | Cover plate, d 170 mm Discontinued         | 59913077 |
| 2    | Cover plate Discontinued                   | 59912883 |
| 2.1  | Covering cap Discontinued                  | 59912896 |
| 2.3  | Screw, M5x25                               | 59912881 |
| 2.6  | Push button Discontinued                   | 59912884 |
| 2.7  | Diverter Discontinued                      | 59913036 |
| 2.8  | O-ring, d 7.65x1.78                        | 59902337 |
| 2.9  | Fixing plate                               | 59913034 |
| 2.10 | Screw, M4.5x80                             | 59912890 |
| 3    | Temperature control handle Discontinued    | 59912796 |
| 3.1  | Screw, M6x9.5                              | 59901609 |
| 3.2  | Cover plug                                 | 59911840 |
| 5    | Diverter                                   | 59912985 |
| 5.3  | Sealing kit Discontinued                   | 59912997 |
| 5.5  | Seat                                       | 59912229 |
| 6    | Thermostatic cartridge, 1/2" Varox         | 59912843 |
| 6.1  | O-ring, d 26x2                             | 59911081 |
| 7    | Functional unit, H/C reversed Discontinued | 59912979 |
| 7    | Functional unit Discontinued               | 59912905 |
| 7.1  | Blind nut                                  | 59912984 |
| 7.2  | Back-pressure valve                        | 59912990 |
| 7.3  | Non-return valve                           | 59905714 |
| 7.4  | Connection nipple, (2014-)                 | 59913885 |
| 7.5  | O-ring, d 14x2                             | 59912982 |
| 7.6  | Ring                                       | 59912989 |
| 7.7  | O-ring, 50.52x1.78                         | 59906841 |
| N.I. | Raising kit, 20 mm                         | 59912754 |
|      |                                            |          |