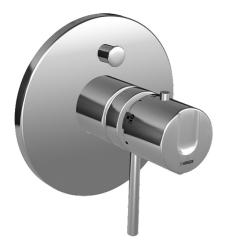

faucet Discontinued

EAN: 4015474147287 static.hansa.com/48649501

- Bathtub & Shower
- Thermostatic, Trim Kit
- Concealed wall mounting
- Chrome

- Temperature control handle, Flow control handle
- Thermostatic cartridge for automatic temperature control, Non-return valve(s)
- Round rosette