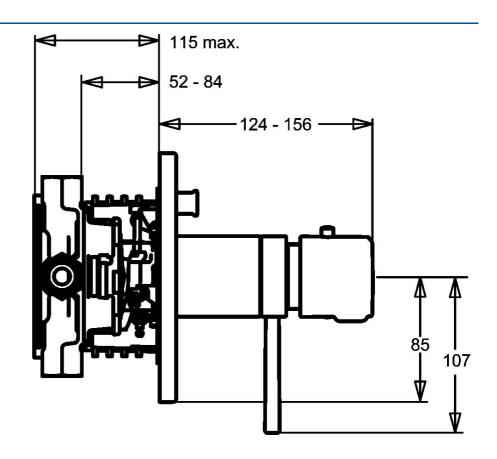

## **Technical data**

Hot water supply max.+80°C
Working pressure 1-10 bar
Backflow prevention (EN1717) EB