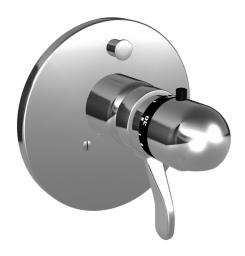

EAN: 4015474113015 static.hansa.com/48649045

- Vasca & doccia
- Termostatico, Set esterno
- Montaggio a parete con unità d'incasso
- Cromo

- Manopola di regolazione temperatura
- Regolazione termostatica della temperatura, Valvola/e di non ritorno
- Placca rotonda