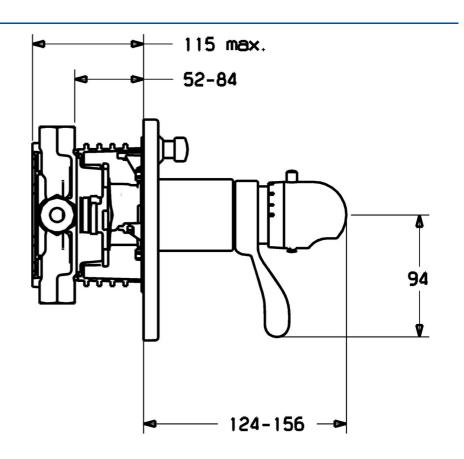

## Dati tecnici

## Caratteristiche tecniche

Fornitura di acqua calda max. +80°C
Pressione di esercizio 1-10 bar
Backflow prevention (EN1717) EB