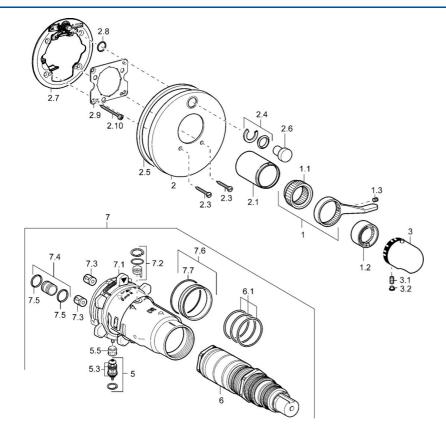

# Parti di ricambio

### SP48649045

| 31 100 170 13 |                                                                               |          |
|---------------|-------------------------------------------------------------------------------|----------|
|               | Nome                                                                          | Codice   |
| 1             | Leva                                                                          | 59912895 |
| 1.1           | Adapter                                                                       | 59912894 |
| 1.2           | Temperature adjustment limiter Cromo                                          | 59912893 |
| 1.3           | Screw, M6x16, SW2.5                                                           | 59911727 |
| 2             | Piastra Cromo Fuori produzione                                                | 59912883 |
| 2             | Piastra Cromo                                                                 | 59912929 |
| 2             | Piastra, d 170 mm Cromo Fuori produzione                                      | 59913077 |
| 2.1           | Cappuccio Cromo Fuori produzione                                              | 59912896 |
| 2.3           | Screw, M5x25 Cromo                                                            | 59912881 |
| 2.4           | Pezzi di guida                                                                | 59912924 |
| 2.5           | Guarnizione di gomma                                                          | 59913045 |
| 2.6           | Snap                                                                          | 59912926 |
| 2.7           | Fixing part                                                                   | 59912889 |
| 2.8           | O-ring, d 7.65x1.78                                                           | 59902337 |
| 2.9           | Fixing plate                                                                  | 59913034 |
| 2.10          | Screw, M4.5x80                                                                | 59912890 |
| 3             | Maniglia per regolazione della temperatura Cromo                              | 59910304 |
| 3             | Maniglia per regolazione della temperatura<br>Cromo/Satinato Fuori produzione | 59910305 |
| 3.1           | Screw, M6x9.5                                                                 | 59901609 |
| 3.2           | Spinotto Cromo                                                                | 59911840 |
| 3.2           | Tappo Cromo/Satinato Fuori produzione                                         | 59911917 |
| 5             | Deviatore                                                                     | 59912985 |
| 5.3           | Kit di guarnizione Fuori produzione                                           | 59912997 |
| 5.5           | [IT4426]                                                                      | 59912229 |
| 6             | Cartuccia termostatica, 1/2" Varox                                            | 59912843 |
| 7             | Unità funzionale Fuori produzione                                             | 59912905 |
| 7             | Unità funzionale, H/C reversed Fuori produzione                               | 59912979 |
| 7.1           | Blind nut                                                                     | 59912984 |
| 7.2           | Valvola di pressione Indietro                                                 | 59912990 |
| 7.3           | Valvola antiriflusso                                                          | 59905714 |
| 7.4           | Nipplo di collegamento, (2014-)                                               | 59913885 |
| 7.5           | O-ring, d 14x2                                                                | 59912982 |
| 7.6           | Anello                                                                        | 59912989 |
| 7.7           | O-ring, 50.52x1.78                                                            | 59906841 |
| N.I.          | Prolunga, 20 mm                                                               | 59912754 |
| N.I.          | Rebound pin                                                                   | 59912005 |