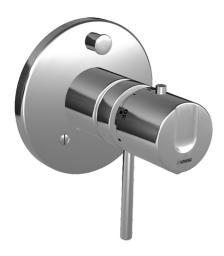

EAN: 4015474114838 static.hansa.com/48649001

- Vasca & doccia
- Termostatico, Set esterno
- Montaggio a parete con unità d'incasso
- Cromo

- Manopola di regolazione temperatura, Manopola di regolazione portata
- Regolazione termostatica della temperatura, Valvola/e di non ritorno
- Placca rotonda