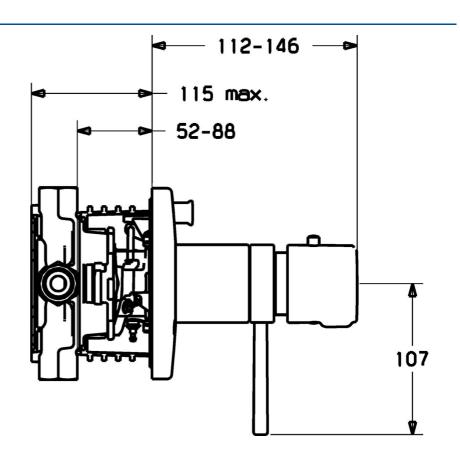

#### Caratteristiche tecniche

Fornitura di acqua calda max.+80°C
Pressione di esercizio 1-10 bar
Backflow prevention (EN1717) EB