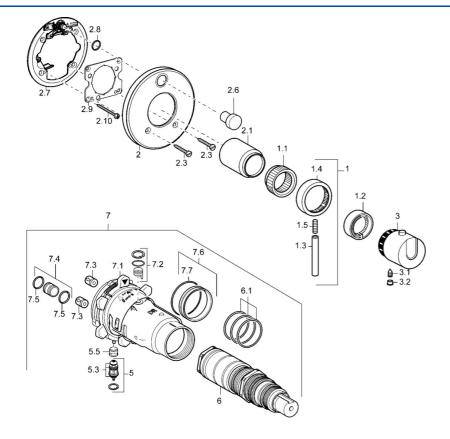

### SP48649001

| 000  | .,,,,,                                                               |          |
|------|----------------------------------------------------------------------|----------|
|      | Nome                                                                 | Codice   |
| 1    | Leva Cromo Fuori produzione                                          | 59912941 |
| 1.1  | Adapter                                                              | 59912894 |
| 1.2  | Temperature adjustment limiter Cromo                                 | 59912893 |
| 1.3  | Leva, 80 mm Cromo                                                    | 59912128 |
| 1.4  | Manopola di apertura Cromo                                           | 59912130 |
| 1.5  | Screw, M6x20                                                         | 59911228 |
| 2    | Piastra, d 170 mm Cromo Fuori produzione                             | 59913077 |
| 2    | Piastra Cromo Fuori produzione                                       | 59912883 |
| 2.1  | Cappuccio Cromo Fuori produzione                                     | 59912896 |
| 2.3  | Screw, M5x25 Cromo                                                   | 59912881 |
| 2.6  | Pulsante Cromo Fuori produzione                                      | 59912884 |
| 2.7  | Deviatore Fuori produzione                                           | 59913036 |
| 2.8  | O-ring, d 7.65x1.78                                                  | 59902337 |
| 2.9  | Fixing plate                                                         | 59913034 |
| 2.10 | Screw, M4.5x80                                                       | 59912890 |
| 3    | Maniglia per regolazione della temperatura Cromo<br>Fuori produzione | 59912796 |
| 3.1  | Screw, M6x9.5                                                        | 59901609 |
| 3.2  | Spinotto Cromo                                                       | 59911840 |
| 5    | Deviatore                                                            | 59912985 |
| 5.3  | Kit di guarnizione Fuori produzione                                  | 59912997 |
| 5.5  | [IT4426]                                                             | 59912229 |
| 6    | Cartuccia termostatica, 1/2" Varox                                   | 59912843 |
| 6.1  | O-ring, d 26x2                                                       | 59911081 |
| 7    | Unità funzionale, H/C reversed Fuori produzione                      | 59912979 |
| 7    | Unità funzionale Fuori produzione                                    | 59912905 |
| 7.1  | Blind nut                                                            | 59912984 |
| 7.2  | Valvola di pressione Indietro                                        | 59912990 |
| 7.3  | Valvola antiriflusso                                                 | 59905714 |
| 7.4  | Nipplo di collegamento, (2014-)                                      | 59913885 |
| 7.5  | O-ring, d 14x2                                                       | 59912982 |
| 7.6  | Anello                                                               | 59912989 |
| 7.7  | O-ring, 50.52x1.78                                                   | 59906841 |
| N.I. | Prolunga, 20 mm                                                      | 59912754 |