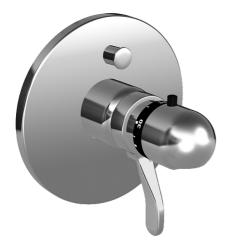

## 48643545 HANSARONDA - Piastra per miscelatore vasca-doccia

EAN: 4015474147553 static.hansa.com/48643545

• Vasca & doccia

- Termostatico, Set esterno
- Montaggio a parete con unità d'incasso
- Cromo

- Manopola di regolazione temperatura
- Regolazione termostatica della temperatura, Valvola/e di non ritorno
- Placca rotonda