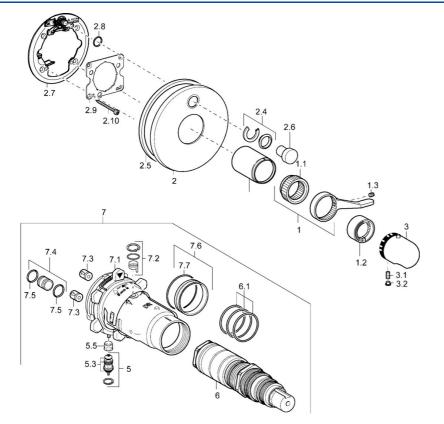

# Parti di ricambio

### SP48643545

|      | Nome                                             | Codice   |
|------|--------------------------------------------------|----------|
| 1    | Leva                                             | 59912895 |
| 1.1  | Adapter                                          | 59912894 |
| 1.2  | Temperature adjustment limiter Cromo             | 59912893 |
| 1.3  | Screw, M6x16, SW2.5                              | 59911727 |
| 2    | Piastra, d 170 mm Cromo Fuori produzione         | 59913077 |
| 2.1  | Cappuccio Cromo Fuori produzione                 | 59912896 |
| 2.4  | Pezzi di guida                                   | 59912924 |
| 2.6  | Snap                                             | 59912926 |
| 2.7  | Fixing part                                      | 59912889 |
| 2.8  | O-ring, d 7.65x1.78                              | 59902337 |
| 2.9  | Fixing plate                                     | 59913034 |
| 2.10 | Screw, M4.5x80                                   | 59912890 |
| 3    | Maniglia per regolazione della temperatura Cromo | 59910304 |
| 3.1  | Screw, M6x9.5                                    | 59901609 |
| 3.2  | Spinotto Cromo                                   | 59911840 |
| 5    | Deviatore                                        | 59912985 |
| 5.3  | Kit di guarnizione Fuori produzione              | 59912997 |
| 5.5  | [IT4426]                                         | 59912229 |
| 6    | Cartuccia termostatica, 1/2" Varox               | 59912843 |
| 7    | Unità funzionale, H/C reversed Fuori produzione  | 59912979 |
| 7    | Unità funzionale Fuori produzione                | 59912906 |
| 7.1  | Blind nut                                        | 59912984 |
| 7.2  | Valvola di pressione Indietro                    | 59912990 |
| 7.3  | Valvola antiriflusso                             | 59905714 |
| 7.4  | Nipplo di collegamento, (2014-)                  | 59913885 |
| 7.5  | O-ring, d 14x2                                   | 59912982 |
| 7.6  | Anello                                           | 59912989 |
| 7.7  | O-ring, 50.52x1.78                               | 59906841 |
| N.I. | Rebound pin                                      | 59912005 |
| N.I. | Prolunga, 20 mm                                  | 59912754 |
|      |                                                  |          |