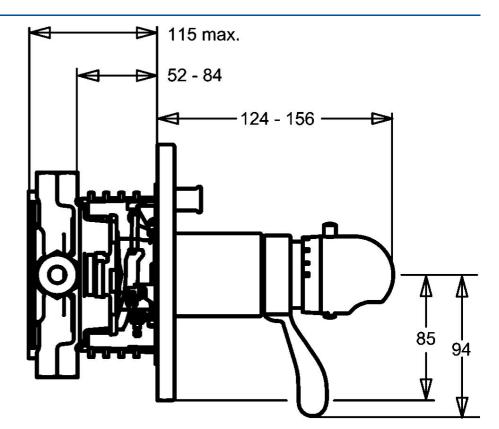

### Dati tecnici

#### **Caratteristiche tecniche**

| Standard EN                  | EN 1111    |
|------------------------------|------------|
| Norme                        |            |
| Backflow prevention (EN1717) | EB         |
| Pressione di esercizio       | 1-10 bar   |
| Fornitura di acqua calda     | max. +80°C |