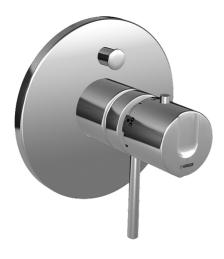

EAN: 4015474147355 static.hansa.com/48643501

- Vasca & doccia
- Termostatico, Set esterno
- Montaggio a parete con unità d'incasso
- Cromo

- Manopola di regolazione temperatura, Manopola di regolazione portata
- Regolazione termostatica della temperatura, Valvola/e di non ritorno
- Placca rotonda