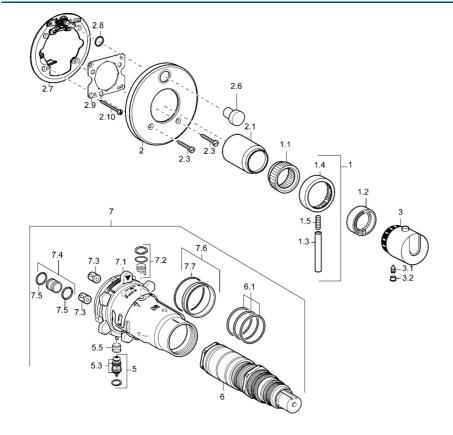

## Parti di ricambio

## SP48643001

| 000  | 10001                                                                |          |
|------|----------------------------------------------------------------------|----------|
|      | Nome                                                                 | Codice   |
| 1    | Leva Cromo Fuori produzione                                          | 59912941 |
| 1.1  | Adapter                                                              | 59912894 |
| 1.2  | Temperature adjustment limiter Cromo                                 | 59912893 |
| 1.3  | Leva, 80 mm Cromo                                                    | 59912128 |
| 1.4  | Manopola di apertura Cromo                                           | 59912130 |
| 1.5  | Screw, M6x20                                                         | 59911228 |
| 2    | Piastra Cromo Fuori produzione                                       | 59912883 |
| 2    | Piastra, d 170 mm Cromo Fuori produzione                             | 59913077 |
| 2.1  | Cappuccio Cromo Fuori produzione                                     | 59912896 |
| 2.3  | Screw, M5x25 Cromo                                                   | 59912881 |
| 2.6  | Snap                                                                 | 59912926 |
| 2.6  | Pulsante Cromo Fuori produzione                                      | 59912884 |
| 2.7  | Deviatore Fuori produzione                                           | 59913036 |
| 2.8  | O-ring, d 7.65x1.78                                                  | 59902337 |
| 2.9  | Fixing plate                                                         | 59913034 |
| 2.10 | Screw, M4.5x80                                                       | 59912890 |
| 3    | Maniglia per regolazione della temperatura Cromo<br>Fuori produzione | 59912796 |
| 3.1  | Screw, M6x9.5                                                        | 59901609 |
| 3.2  | Spinotto Cromo                                                       | 59911840 |
| 5    | Deviatore                                                            | 59912985 |
| 5.3  | Kit di guarnizione Fuori produzione                                  | 59912997 |
| 5.5  | [IT4426]                                                             | 59912229 |
| 6    | Cartuccia termostatica, 1/2" Varox                                   | 59912843 |
| 6.1  | O-ring, d 26x2                                                       | 59911081 |
| 7    | Unità funzionale, H/C reversed Fuori produzione                      | 59912979 |
| 7    | Unità funzionale Fuori produzione                                    | 59912906 |
| 7.1  | Blind nut                                                            | 59912984 |
| 7.2  | Valvola di pressione Indietro                                        | 59912990 |
| 7.3  | Valvola antiriflusso                                                 | 59905714 |
| 7.4  | Nipplo di collegamento, (2014-)                                      | 59913885 |
| 7.5  | O-ring, d 14x2                                                       | 59912982 |
| 7.6  | Anello                                                               | 59912989 |
| 7.7  | O-ring, 50.52x1.78                                                   | 59906841 |
| N.I. | Prolunga, 20 mm                                                      | 59912754 |
|      |                                                                      |          |