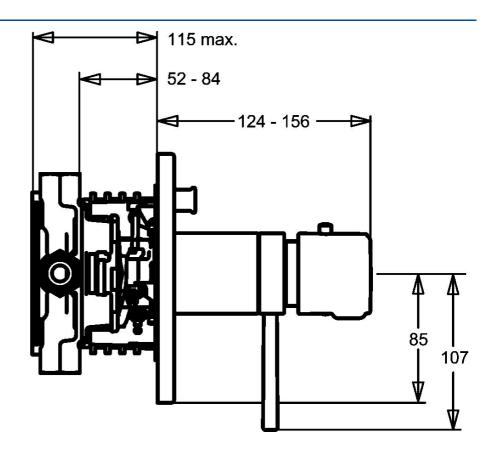

## Dati tecnici

| Ca |  |  |  |  |  |  |  |
|----|--|--|--|--|--|--|--|
|    |  |  |  |  |  |  |  |
|    |  |  |  |  |  |  |  |

Fornitura di acqua calda max. +80°C
Pressione di esercizio 1-10 bar
Backflow prevention (EN1717) EB