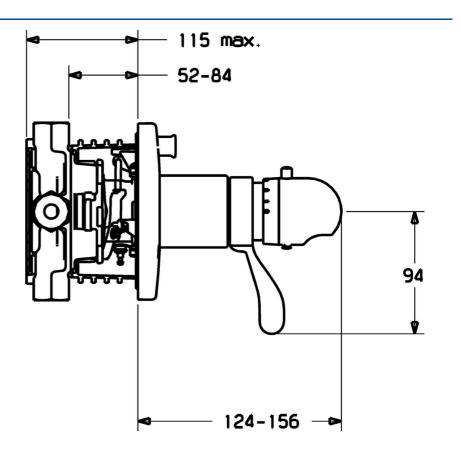

## Technické údaje

### Technické vlastnosti

Dodávka teplej vody Pracovný tlak Spätná klapka (STN EN 1717) max. +80°C 1-10 bar EB