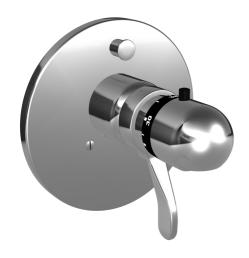

## 48643045 HANSARONDA - Vaňová a sprchová podomietková batéria Ukončené

EAN: 4015474114111 static.hansa.com/48643045

- Sprcha a vaňa
- Termostatická, Sada pre konečnú montáž
- Podomietková inštalácia
- Chróm

- Rukoväť regulátora teploty vody
- Termostatická kartuša pre ovládanie teploty, Spätný ventil (-y)
- Guľatá rozeta