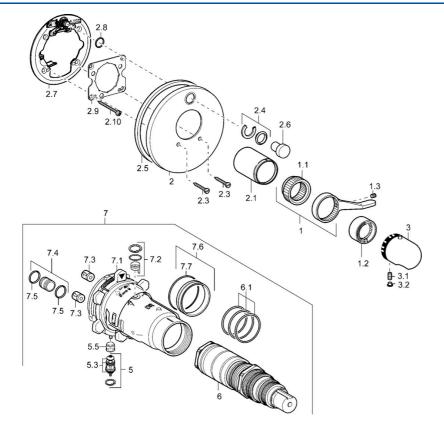

## Náhradné diely

#### SP48649045

|      | Názov                                                 | Kód      |
|------|-------------------------------------------------------|----------|
| 1    | Ovládacia rukoväť                                     | 59912895 |
| 1.1  | Adaptér                                               | 59912894 |
| 1.2  | Temperature adjustment limiter                        | 59912893 |
| 1.3  | Skrutka, M6x16, SW2.5                                 | 59911727 |
| 2    | Krycí diel Ukončené                                   | 59912883 |
| 2    | Kryt príruby                                          | 59912929 |
| 2    | Krycí diel, d 170 mm Ukončené                         | 59913077 |
| 2.1  | Krytka Ukončené                                       | 59912896 |
| 2.3  | Skrutka, M5x25                                        | 59912881 |
| 2.4  | Krytka Eko drez-kapna                                 | 59912924 |
| 2.5  | Gumové tesnenie                                       | 59913045 |
| 2.6  | Snap                                                  | 59912926 |
| 2.7  | Fixing part                                           | 59912889 |
| 2.8  | O-krúžok, d 7.65x1.78                                 | 59902337 |
| 2.9  | [SK1669]                                              | 59913034 |
| 2.10 | Skrutka, M4.5x80                                      | 59912890 |
| 3    | Rukoväť regulátora teploty                            | 59910304 |
| 3    | Rukoväť regulátora teploty Chróm/Saténová<br>Ukončené | 59910305 |
| 3.1  | Skrutka, M6x9.5                                       | 59901609 |
| 3.2  | Vymedzovacia vložka                                   | 59911840 |
| 3.2  | Chróm/Saténová Ukončené                               | 59911917 |
| 5    | Prepínač                                              | 59912985 |
| 5.3  | Tesnenie sada Ukončené                                | 59912997 |
| 5.5  | [SK4426]                                              | 59912229 |
| 6    | Termoelement/Kartuš, 1/2" Varox                       | 59912843 |
| 7    | Funkčná jednotka Ukončené                             | 59912905 |
| 7    | Funkčná jednotka, H/C reversed Ukončené               | 59912979 |
| 7.1  | Blind nut                                             | 59912984 |
| 7.2  | Spätný ventil                                         | 59912990 |
| 7.3  | Spätný ventil                                         | 59905714 |
| 7.4  | Ppripojovacie šróbenie, (2014-)                       | 59913885 |
| 7.5  | O-krúžok, d 14x2                                      | 59912982 |
| 7.6  | Krúžok                                                | 59912989 |
| 7.7  | O-krúžok, 50.52x1.78                                  | 59906841 |
| N.I. | Nadstavný segment, 20 mm                              | 59912754 |
| N.I. | Rebound pin                                           | 59912005 |
|      |                                                       |          |