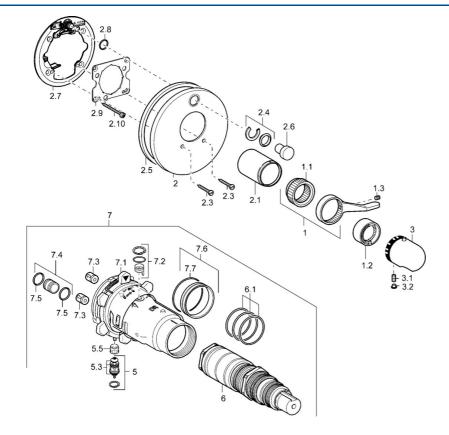

## Reserveonderdelen

## SP48649045

|      | Nee                                        | <b>C</b> |
|------|--------------------------------------------|----------|
|      | Naam                                       | Code     |
| 1    | Hendel                                     | 59912895 |
| 1.1  | Adapter                                    | 59912894 |
| 1.2  | Temperature adjustment limiter Chroom      | 59912893 |
| 1.3  | Schroef, M6x16, SW2.5                      | 59911727 |
| 2    | Afdekplaat Chroom Stopgezet                | 59912883 |
| 2    | Afdekplaat Chroom                          | 59912929 |
| 2    | Afdekplaat, d 170 mm Chroom Stopgezet      | 59913077 |
| 2.1  | Kap Chroom Stopgezet                       | 59912896 |
| 2.3  | Schroef, M5x25 Chroom                      | 59912881 |
| 2.4  | Kapmet begrenzer keuken                    | 59912924 |
| 2.5  | Rubberen pakking                           | 59913045 |
| 2.6  | Snap                                       | 59912926 |
| 2.7  | Fixing part                                | 59912889 |
| 2.8  | O-ring, d 7.65x1.78                        | 59902337 |
| 2.9  | Fixing plate                               | 59913034 |
| 2.10 | Schroef, M4.5x80                           | 59912890 |
| 3    | Temperatuur hendel Chroom                  | 59910304 |
| 3    | Temperatuur hendel Chroom/Satijn Stopgezet | 59910305 |
| 3.1  | Schroef, M6x9.5                            | 59901609 |
| 3.2  | Binnendeel temperatuurhendel Chroom        | 59911840 |
| 3.2  | Plug Chroom/Satijn Stopgezet               | 59911917 |
| 5    | Omsteller                                  | 59912985 |
| 5.3  | Dichting Stopgezet                         | 59912997 |
| 5.5  | Zetel                                      | 59912229 |
| 6    | Thermostaat/binnenwerk, 1/2" Varox         | 59912843 |
| 7    | Functional unit Stopgezet                  | 59912905 |
| 7    | Functional unit, H/C reversed Stopgezet    | 59912979 |
| 7.1  | Blind nut                                  | 59912984 |
| 7.2  | Tegendrukklep                              | 59912990 |
| 7.3  | Terugslagklep                              | 59905714 |
| 7.4  | Aansluitnippel, (2014-)                    | 59913885 |
| 7.5  | O-ring, d 14x2                             | 59912982 |
| 7.6  | Ring                                       | 59912989 |
| 7.7  | 0-ring, 50.52x1.78                         | 59906841 |
| N.I. | Inbouwverlengstuk kompleet, 20 mm          | 59912754 |
| N.I. | Rebound pin                                | 59912005 |
|      |                                            |          |