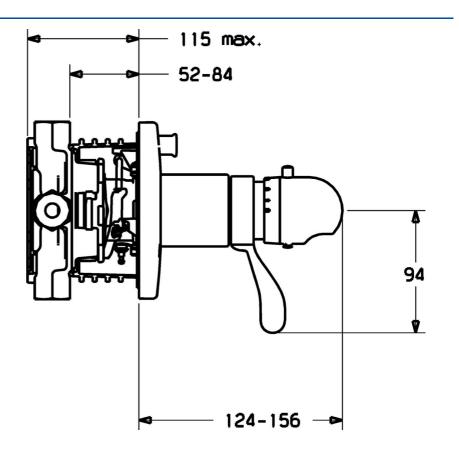

EAN: 4015474114111 static.hansa.com/48643045

- Bad en douche
- Thermostatisch, Afbouwset
- Wandmontage voor inbouwunit
- Chroom

- Temperatuurgreep
- Thermostatische temperatuurregeling, Terugslagklep
- Ronde rozet

## Technische gegevens

| Technische eigenschappen         |            |  |
|----------------------------------|------------|--|
| Warmwatertoevoer                 | max. +80°C |  |
| Werkdruk                         | 1-10 bar   |  |
| Terugstroom beveiliging (EN1717) | EB         |  |
| Voorschriften                    |            |  |
| EN-norm                          | EN 1111    |  |