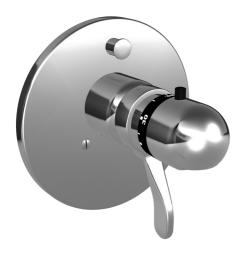

EAN: 4015474114111 static.hansa.com/48643045

- Vasca & doccia
- Termostatico, Set esterno
- Montaggio a parete con unità d'incasso
- Cromo

- Manopola di regolazione temperatura
- Regolazione termostatica della temperatura, Valvola/e di non ritorno
- Placca rotonda