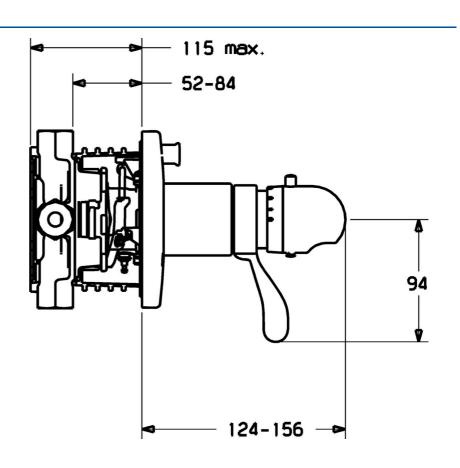

#### Caratteristiche tecniche

Fornitura di acqua calda max. +80°C
Pressione di esercizio 1-10 bar
Backflow prevention (EN1717) EB