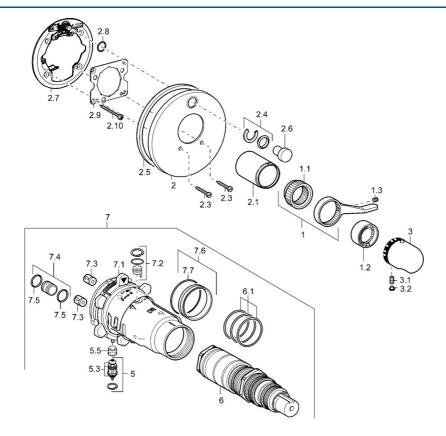

### SP48649045

| 31 100 170 13 |                                                                               |          |
|---------------|-------------------------------------------------------------------------------|----------|
|               | Nome                                                                          | Codice   |
| 1             | Leva                                                                          | 59912895 |
| 1.1           | Adapter                                                                       | 59912894 |
| 1.2           | Temperature adjustment limiter Cromo                                          | 59912893 |
| 1.3           | Screw, M6x16, SW2.5                                                           | 59911727 |
| 2             | Piastra Cromo Fuori produzione                                                | 59912883 |
| 2             | Piastra Cromo                                                                 | 59912929 |
| 2             | Piastra, d 170 mm Cromo Fuori produzione                                      | 59913077 |
| 2.1           | Cappuccio Cromo Fuori produzione                                              | 59912896 |
| 2.3           | Screw, M5x25 Cromo                                                            | 59912881 |
| 2.4           | Pezzi di guida                                                                | 59912924 |
| 2.5           | Guarnizione di gomma                                                          | 59913045 |
| 2.6           | Snap                                                                          | 59912926 |
| 2.7           | Fixing part                                                                   | 59912889 |
| 2.8           | O-ring, d 7.65x1.78                                                           | 59902337 |
| 2.9           | Fixing plate                                                                  | 59913034 |
| 2.10          | Screw, M4.5x80                                                                | 59912890 |
| 3             | Maniglia per regolazione della temperatura Cromo                              | 59910304 |
| 3             | Maniglia per regolazione della temperatura<br>Cromo/Satinato Fuori produzione | 59910305 |
| 3.1           | Screw, M6x9.5                                                                 | 59901609 |
| 3.2           | Spinotto Cromo                                                                | 59911840 |
| 3.2           | Tappo Cromo/Satinato Fuori produzione                                         | 59911917 |
| 5             | Deviatore                                                                     | 59912985 |
| 5.3           | Kit di guarnizione Fuori produzione                                           | 59912997 |
| 5.5           | [IT4426]                                                                      | 59912229 |
| 6             | Cartuccia termostatica, 1/2" Varox                                            | 59912843 |
| 7             | Unità funzionale Fuori produzione                                             | 59912905 |
| 7             | Unità funzionale, H/C reversed Fuori produzione                               | 59912979 |
| 7.1           | Blind nut                                                                     | 59912984 |
| 7.2           | Valvola di pressione Indietro                                                 | 59912990 |
| 7.3           | Valvola antiriflusso                                                          | 59905714 |
| 7.4           | Nipplo di collegamento, (2014-)                                               | 59913885 |
| 7.5           | O-ring, d 14x2                                                                | 59912982 |
| 7.6           | Anello                                                                        | 59912989 |
| 7.7           | O-ring, 50.52x1.78                                                            | 59906841 |
| N.I.          | Prolunga, 20 mm                                                               | 59912754 |
| N.I.          | Rebound pin                                                                   | 59912005 |