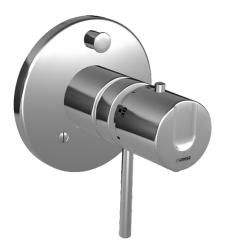

### Technické vlastnosti

Dodávka teplej vodymax. +80°CPracovný tlak1-10 barSpätná klapka (STN EN 1717)EB