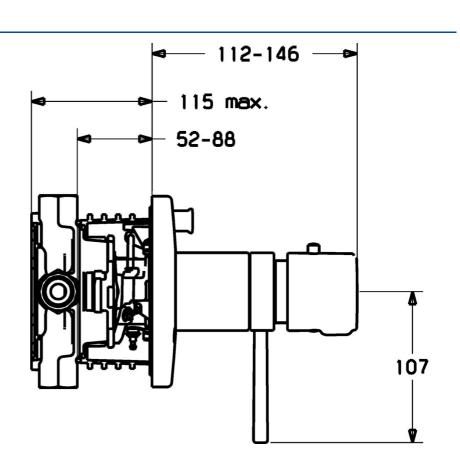

### SP48643001

| JF 4004300 I |                                         |          |
|--------------|-----------------------------------------|----------|
|              | Názov                                   | Kód      |
| 1            | Ovládacia rukoväť Ukončené              | 59912941 |
| 1.1          | Adaptér                                 | 59912894 |
| 1.2          | Temperature adjustment limiter          | 59912893 |
| 1.3          | Ovládacia rukoväť, 80 mm                | 59912128 |
| 1.4          | Rukoväť regulátora prietoku vody        | 59912130 |
| 1.5          | Skrutka, M6x20                          | 59911228 |
| 2            | Krycí diel Ukončené                     | 59912883 |
| 2            | Krycí diel, d 170 mm Ukončené           | 59913077 |
| 2.1          | Krytka Ukončené                         | 59912896 |
| 2.3          | Skrutka, M5x25                          | 59912881 |
| 2.6          | Snap                                    | 59912926 |
| 2.6          | Tlačidlo Ukončené                       | 59912884 |
| 2.7          | Prepínač Ukončené                       | 59913036 |
| 2.8          | O-krúžok, d 7.65x1.78                   | 59902337 |
| 2.9          | [SK1669]                                | 59913034 |
| 2.10         | Skrutka, M4.5x80                        | 59912890 |
| 3            | Rukoväť regulátora teploty Ukončené     | 59912796 |
| 3.1          | Skrutka, M6x9.5                         | 59901609 |
| 3.2          | Vymedzovacia vložka                     | 59911840 |
| 5            | Prepínač                                | 59912985 |
| 5.3          | Tesnenie sada Ukončené                  | 59912997 |
| 5.5          | [SK4426]                                | 59912229 |
| 6            | Termoelement/Kartuš, 1/2" Varox         | 59912843 |
| 6.1          | O-krúžok, d 26x2                        | 59911081 |
| 7            | Funkčná jednotka, H/C reversed Ukončené | 59912979 |
| 7            | Funkčná jednotka Ukončené               | 59912906 |
| 7.1          | Blind nut                               | 59912984 |
| 7.2          | Spätný ventil                           | 59912990 |
| 7.3          | Spätný ventil                           | 59905714 |
| 7.4          | Ppripojovacie šróbenie, (2014-)         | 59913885 |
| 7.5          | O-krúžok, d 14x2                        | 59912982 |
| 7.6          | Krúžok                                  | 59912989 |
| 7.7          | O-krúžok, 50.52x1.78                    | 59906841 |
| N.I.         | Nadstavný segment, 20 mm                | 59912754 |