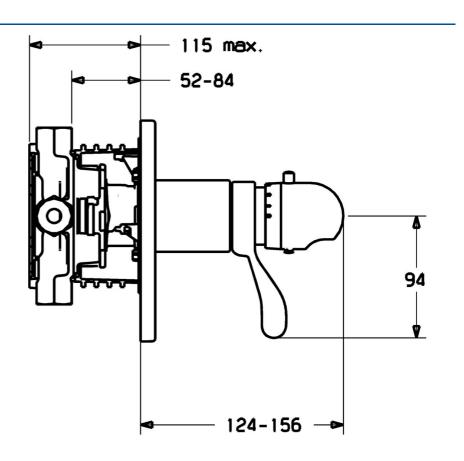

## Technické údaje

| Technické vlastnosti |            |  |
|----------------------|------------|--|
| Dodávka teplej vody  | max. +80°C |  |
| Pracovný tlak        | 1-10 bar   |  |
| Predpisy             |            |  |
| Norma EN             | EN 1111    |  |