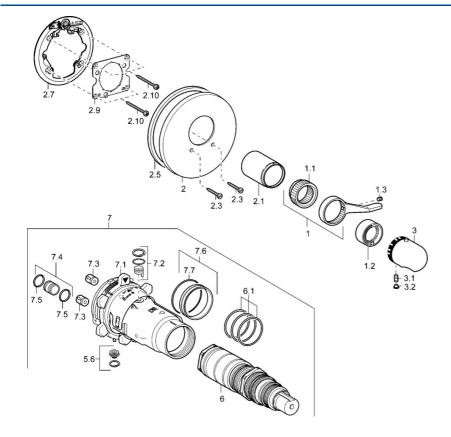

## Náhradné diely

## SP48639045

|      | Názov                                                 | Kód      |
|------|-------------------------------------------------------|----------|
| 1    | Ovládacia rukoväť                                     | 59912895 |
| 1.1  | Adaptér                                               | 59912894 |
| 1.2  | Temperature adjustment limiter                        | 59912893 |
| 1.3  | Skrutka, M6x16, SW2.5                                 | 59911727 |
| 2    | Kryt príruby, d 56 mm                                 | 59913078 |
| 2    | Kryt príruby, d 170/56 mm Ukončené                    | 59912928 |
| 2    | Kryt príruby, d 135 / d 56 mm Ukončené                | 59912882 |
| 2.1  | Krytka Ukončené                                       | 59912896 |
| 2.3  | Skrutka, M5x25                                        | 59912881 |
| 2.5  | Gumové tesnenie                                       | 59913045 |
| 2.7  | Fixing part                                           | 59912888 |
| 2.9  | [SK1669]                                              | 59913034 |
| 2.10 | Skrutka, M4.5x80                                      | 59912890 |
| 3    | Rukoväť regulátora teploty                            | 59910304 |
| 3    | Rukoväť regulátora teploty Chróm/Saténová<br>Ukončené | 59910305 |
| 3.1  | Skrutka, M6x9.5                                       | 59901609 |
| 3.2  | Chróm/Saténová Ukončené                               | 59911917 |
| 3.2  | Vymedzovacia vložka                                   | 59911840 |
| 5.6  | [SK509]                                               | 59912981 |
| 6    | Termoelement/Kartuš, 1/2" Varox                       | 59912843 |
| 6.1  | O-krúžok, d 26x2                                      | 59911081 |
| 7    | Funkčná jednotka, H/C reversed Ukončené               | 59912979 |
| 7    | Funkčná jednotka Ukončené                             | 59912904 |
| 7.1  | Blind nut                                             | 59912984 |
| 7.4  | Ppripojovacie šróbenie, (2014-)                       | 59913885 |
| 7.5  | O-krúžok, d 14x2                                      | 59912982 |
| 7.6  | Krúžok                                                | 59912989 |
| 7.7  | O-krúžok, 50.52x1.78                                  | 59906841 |
| N.I. | Rebound pin                                           | 59912005 |
| N.I. | Nadstavný segment, 20 mm                              | 59912754 |