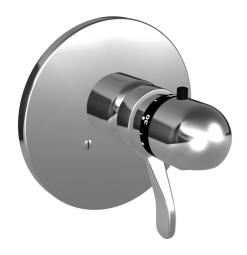

EAN: 4015474112971 static.hansa.com/48639045

- Riešenia pre sprchy
- Termostatická, Sada pre konečnú montáž
- Podomietková inštalácia
- Chróm

- Rukoväť regulátora teploty vody
- Termostatická kartuša pre ovládanie teploty
- Guľatá rozeta