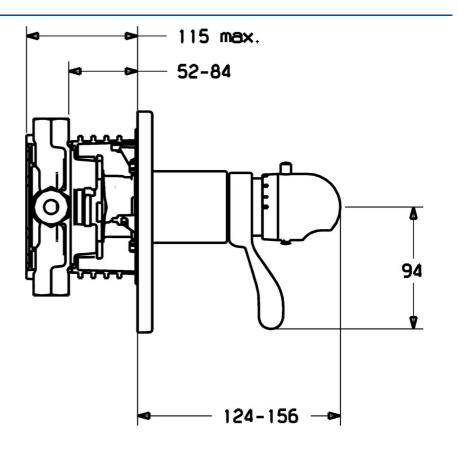

### 48639045 HANSARONDA - Piastra per miscelatore doccia

EAN: 4015474112971 static.hansa.com/48639045

- Soluzioni doccia
- Termostatico, Set esterno
- Montaggio a parete con unità d'incasso
- Cromo

- Manopola di regolazione temperatura
- Regolazione termostatica della temperatura
- Placca rotonda

### Dati tecnici

 Caratteristiche tecniche

 Fornitura di acqua calda
 max. +80°C

 Pressione di esercizio
 1-10 bar

 Norme
 Standard EN
 EN 1111