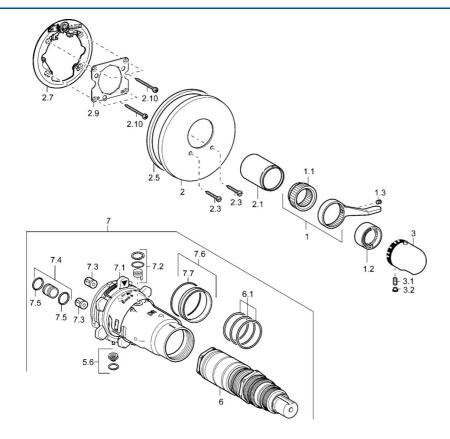

## Parti di ricambio

#### SP48639045

|      | Nome                                                                          | Codice   |
|------|-------------------------------------------------------------------------------|----------|
| 1    | Leva                                                                          | 59912895 |
| 1.1  | Adapter                                                                       | 59912894 |
| 1.2  | Temperature adjustment limiter Cromo                                          | 59912893 |
| 1.3  | Screw, M6x16, SW2.5                                                           | 59911727 |
| 2    | Piastra, d 56 mm                                                              | 59913078 |
| 2    | Piastra, d 170/56 mm Cromo Fuori produzione                                   | 59912928 |
| 2    | Piastra, d 135 / d 56 mm Cromo Fuori produzione                               | 59912882 |
| 2.1  | Cappuccio Cromo Fuori produzione                                              | 59912896 |
| 2.3  | Screw, M5x25 Cromo                                                            | 59912881 |
| 2.5  | Guarnizione di gomma                                                          | 59913045 |
| 2.7  | Fixing part                                                                   | 59912888 |
| 2.9  | Fixing plate                                                                  | 59913034 |
| 2.10 | Screw, M4.5x80                                                                | 59912890 |
| 3    | Maniglia per regolazione della temperatura Cromo                              | 59910304 |
| 3    | Maniglia per regolazione della temperatura<br>Cromo/Satinato Fuori produzione | 59910305 |
| 3.1  | Screw, M6x9.5                                                                 | 59901609 |
| 3.2  | Tappo Cromo/Satinato Fuori produzione                                         | 59911917 |
| 3.2  | Spinotto Cromo                                                                | 59911840 |
| 5.6  | Тарро                                                                         | 59912981 |
| 6    | Cartuccia termostatica, 1/2" Varox                                            | 59912843 |
| 6.1  | O-ring, d 26x2                                                                | 59911081 |
| 7    | Unità funzionale, H/C reversed Fuori produzione                               | 59912979 |
| 7    | Unità funzionale Fuori produzione                                             | 59912904 |
| 7.1  | Blind nut                                                                     | 59912984 |
| 7.4  | Nipplo di collegamento, (2014-)                                               | 59913885 |
| 7.5  | O-ring, d 14x2                                                                | 59912982 |
| 7.6  | Anello                                                                        | 59912989 |
| 7.7  | O-ring, 50.52x1.78                                                            | 59906841 |
| N.I. | Rebound pin                                                                   | 59912005 |
| N.I. | Prolunga, 20 mm                                                               | 59912754 |
|      |                                                                               |          |