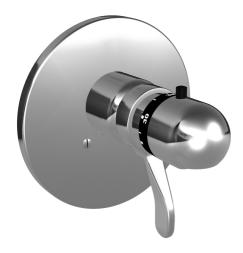

### 48639045 HANSARONDA - Piastra per miscelatore doccia

EAN: 4015474112971 static.hansa.com/48639045

- Soluzioni doccia
- Termostatico, Set esterno
- Montaggio a parete con unità d'incasso
- Cromo

- Manopola di regolazione temperatura
- Regolazione termostatica della temperatura
- Placca rotonda