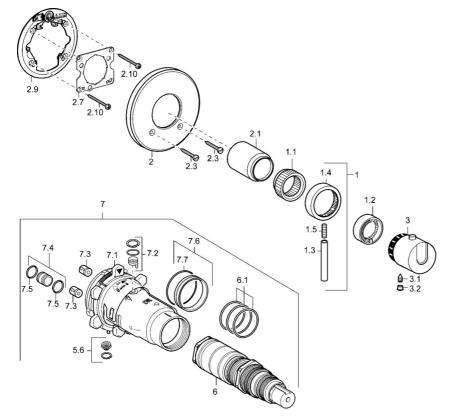

# Reserveonderdelen

### SP48639001

| JUU. | 5,001                                        |          |
|------|----------------------------------------------|----------|
|      | Naam                                         | Code     |
| 1    | Hendel Chroom Stopgezet                      | 59912941 |
| 1.1  | Adapter                                      | 59912894 |
| 1.2  | Temperature adjustment limiter Chroom        | 59912893 |
| 1.3  | Hendel, 80 mm Chroom                         | 59912128 |
| 1.4  | Debiethendel Chroom                          | 59912130 |
| 1.5  | Schroef, M6x20                               | 59911228 |
| 2    | Afdekplaat, d 135 / d 56 mm Chroom Stopgezet | 59912882 |
| 2    | Afdekplaat, d 56 mm                          | 59913078 |
| 2.1  | Kap Chroom Stopgezet                         | 59912896 |
| 2.3  | Schroef, M5x25 Chroom                        | 59912881 |
| 2.7  | Vaststelling van de mouw Stopgezet           | 59913035 |
| 2.9  | Fixing plate                                 | 59913034 |
| 2.10 | Schroef, M4.5x80                             | 59912890 |
| 3    | Temperatuur hendel Chroom Stopgezet          | 59912796 |
| 3.1  | Schroef, M6x9.5                              | 59901609 |
| 3.2  | Binnendeel temperatuurhendel Chroom          | 59911840 |
| 5.6  | Plug                                         | 59912981 |
| 6    | Thermostaat/binnenwerk, 1/2" Varox           | 59912843 |
| 6.1  | O-ring, d 26x2                               | 59911081 |
| 7    | Functional unit, H/C reversed Stopgezet      | 59912979 |
| 7    | Functional unit Stopgezet                    | 59912904 |
| 7.1  | Blind nut                                    | 59912984 |
| 7.3  | Terugslagklep                                | 59905714 |
| 7.4  | Aansluitnippel, (2014-)                      | 59913885 |
| 7.5  | O-ring, d 14x2                               | 59912982 |
| 7.6  | Ring                                         | 59912989 |
| 7.7  | O-ring, 50.52x1.78                           | 59906841 |
| N.I. | Inbouwverlengstuk kompleet, 20 mm            | 59912754 |
|      |                                              |          |