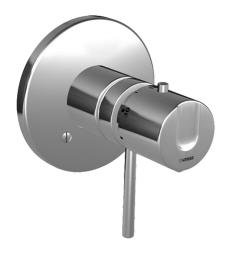

EAN: 4015474114807 static.hansa.com/48639001

- Douche oplossingen
- Thermostatisch, Afbouwset
- Wandmontage voor inbouwunit
- Chroom

- Temperatuurgreep, Debietgreep
- Thermostatische temperatuurregeling, Terugslagklep
- Ronde rozet