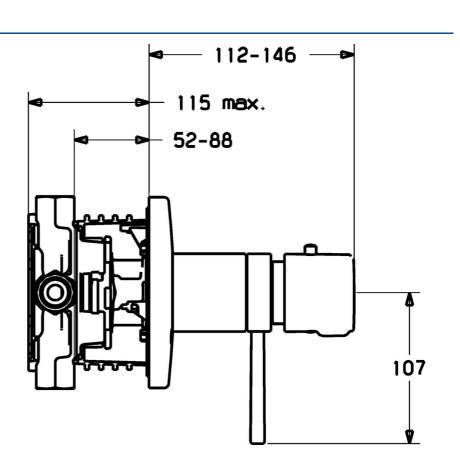

# **Technische gegevens**

### Technische eigenschappen

Warmwatertoevoer max. +80°C Werkdruk 1-10 bar Terugstroom beveiliging (EN1717) EB