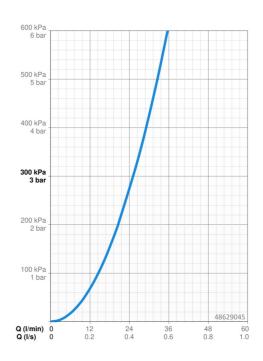

#### Vlastnosti prietoku

| Prietok pri tlaku 3 bar     | 25.2 / 25.2 l/min |
|-----------------------------|-------------------|
| Technické vlastnosti        |                   |
| Dodávka teplej vody         | max. +80°C        |
| Pracovný tlak               | 1-10 bar          |
| Spätná klapka (STN EN 1717) | EB                |
| Predpisy                    |                   |