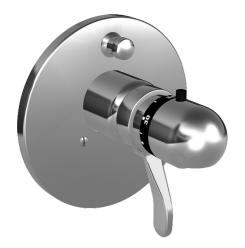

## 48629045 HANSAMIX - Vaňová a sprchová podomietková batéria

EAN: 4015474113183 static.hansa.com/48629045

- Sprcha a vaňa
- Termostatická, Sada pre konečnú montáž
- Podomietková inštalácia
- Chróm

- Rukoväť regulátora teploty vody
- Termostatická kartuša pre ovládanie teploty, Spätný ventil (-y)
- Guľatá rozeta, Vonkajšia ružica pripevnená skrutkami