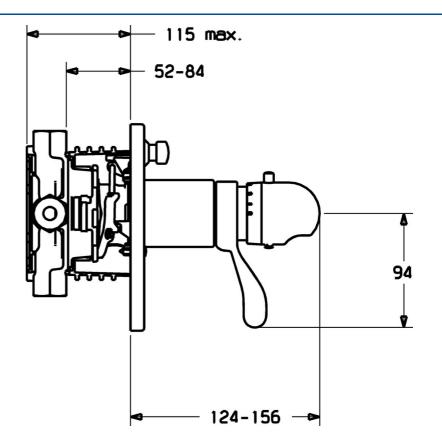

## 48629045 HANSAMIX - Vaňová a sprchová podomietková batéria

EAN: 4015474113183 static.hansa.com/48629045

- Sprcha a vaňa
- Termostatická, Sada pre konečnú montáž
- Podomietková inštalácia
- Chróm

- Rukoväť regulátora teploty vody
- Termostatická kartuša pre ovládanie teploty, Spätný ventil (-y)
- Guľatá rozeta, Vonkajšia ružica pripevnená skrutkami