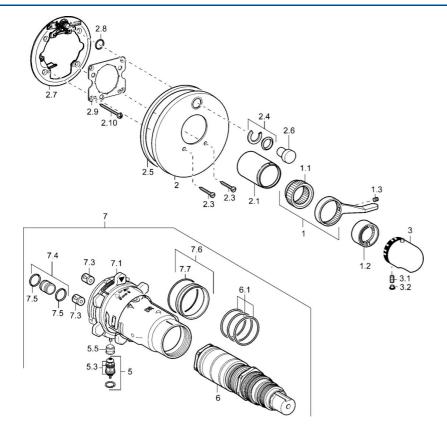

### Náhradné diely

#### SP48629045

|      | Názov                                     | Kód      |
|------|-------------------------------------------|----------|
| 1    | Ovládacia rukoväť                         | 59912895 |
| 1.1  | Adaptér                                   | 59912894 |
| 1.2  | Temperature adjustment limiter            | 59912893 |
| 1.3  | Skrutka, M6x16, SW2.5                     | 59911727 |
| 2    | Kryt príruby                              | 59912929 |
| 2.1  | Krytka Ukončené                           | 59912896 |
| 2.3  | Skrutka, M5x25                            | 59912881 |
| 2.4  | Krytka Eko drez-kapna                     | 59912924 |
| 2.5  | Gumové tesnenie                           | 59913045 |
| 2.6  | Snap                                      | 59912926 |
| 2.7  | Fixing part                               | 59912889 |
| 2.8  | O-krúžok, d 7.65x1.78                     | 59902337 |
| 2.9  | [SK1669]                                  | 59913034 |
| 2.10 | Skrutka, M4.5x80                          | 59912890 |
| 3    | Rukoväť regulátora teploty                | 59910304 |
| 3    | Rukoväť regulátora teploty Biela Ukončené | 59910306 |
| 3.1  | Skrutka, M6x9.5                           | 59901609 |
| 3.2  | Vymedzovacia vložka                       | 59911840 |
| 5    | Prepínač                                  | 59912985 |
| 5.3  | Tesnenie sada Ukončené                    | 59912997 |
| 5.5  | [SK4426]                                  | 59912229 |
| 6    | Termoelement/Kartuš, 1/2'' Varox          | 59912843 |
| 6.1  | O-krúžok, d 26x2                          | 59911081 |
| 7    | Funkčná jednotka, H/C reversed Ukončené   | 59912979 |
| 7    | Funkčná jednotka Ukončené                 | 59912905 |
| 7.1  | Blind nut                                 | 59912984 |
| 7.3  | Spätný ventil                             | 59905714 |
| 7.4  | Ppripojovacie šróbenie, (2014-)           | 59913885 |
| 7.5  | O-krúžok, d 14x2                          | 59912982 |
| 7.6  | Krúžok                                    | 59912989 |
| 7.7  | O-krúžok, 50.52x1.78                      | 59906841 |
| N.I. | Nadstavný segment, 20 mm                  | 59912754 |
| N.I. | Ppripojovacie šróbenie, (2014-)           | 59913885 |
| N.I. | Rebound pin                               | 59912005 |
|      |                                           |          |