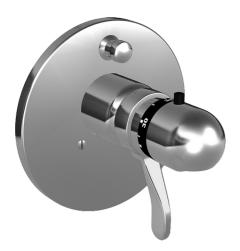

EAN: 4015474114173 static.hansa.com/48623045

- Sprcha a vaňa
- Termostatická, Sada pre konečnú montáž
- Podomietková inštalácia
- Chróm

- Rukoväť regulátora teploty vody
- Termostatická kartuša pre ovládanie teploty, Spätný ventil (-y)
- Guľatá rozeta, Vonkajšia ružica pripevnená skrutkami