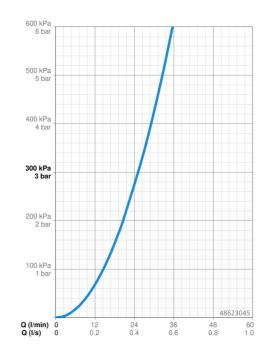

## Technické údaje

| Vlastnosti prietoku         |                   |  |
|-----------------------------|-------------------|--|
| Prietok pri tlaku 3 bar     | 25.2 / 25.2 l/min |  |
| Technické vlastnosti        |                   |  |
| Dodávka teplej vody         | max. +80°C        |  |
| Pracovný tlak               | 1-10 bar          |  |
| Spätná klapka (STN EN 1717) | LB                |  |
| Predpisy                    |                   |  |
| Norma FN                    | EN 1111           |  |