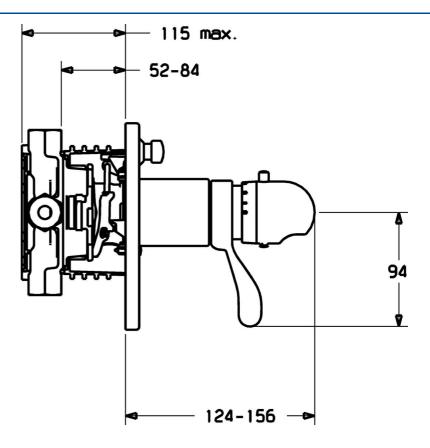

EAN: 4015474114173 static.hansa.com/48623045

- Sprcha a vaňa
- Termostatická, Sada pre konečnú montáž
- Podomietková inštalácia
- Chróm

- Rukoväť regulátora teploty vody
- Termostatická kartuša pre ovládanie teploty, Spätný ventil (-y)
- Guľatá rozeta, Vonkajšia ružica pripevnená skrutkami