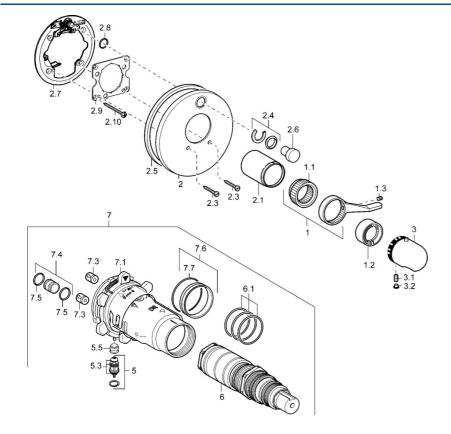

## Náhradné diely

## SP48629045

| JF 4002704J |                                           |          |  |
|-------------|-------------------------------------------|----------|--|
|             | Názov                                     | Kód      |  |
| 1           | Ovládacia rukoväť                         | 59912895 |  |
| 1.1         | Adaptér                                   | 59912894 |  |
| 1.2         | Temperature adjustment limiter            | 59912893 |  |
| 1.3         | Skrutka, M6x16, SW2.5                     | 59911727 |  |
| 2           | Kryt príruby                              | 59912929 |  |
| 2.1         | Krytka Ukončené                           | 59912896 |  |
| 2.3         | Skrutka, M5x25                            | 59912881 |  |
| 2.4         | Krytka Eko drez-kapna                     | 59912924 |  |
| 2.5         | Gumové tesnenie                           | 59913045 |  |
| 2.6         | Snap                                      | 59912926 |  |
| 2.7         | Fixing part                               | 59912889 |  |
| 2.8         | O-krúžok, d 7.65x1.78                     | 59902337 |  |
| 2.9         | [SK1669]                                  | 59913034 |  |
| 2.10        | Skrutka, M4.5x80                          | 59912890 |  |
| 3           | Rukoväť regulátora teploty                | 59910304 |  |
| 3           | Rukoväť regulátora teploty Biela Ukončené | 59910306 |  |
| 3.1         | Skrutka, M6x9.5                           | 59901609 |  |
| 3.2         | Vymedzovacia vložka                       | 59911840 |  |
| 5           | Prepínač                                  | 59912985 |  |
| 5.3         | Tesnenie sada Ukončené                    | 59912997 |  |
| 5.5         | [SK4426]                                  | 59912229 |  |
| 6           | Termoelement/Kartuš, 1/2" Varox           | 59912843 |  |
| 6.1         | O-krúžok, d 26x2                          | 59911081 |  |
| 7           | Funkčná jednotka, H/C reversed Ukončené   | 59912979 |  |
| 7           | Funkčná jednotka Ukončené                 | 59912905 |  |
| 7.1         | Blind nut                                 | 59912984 |  |
| 7.3         | Spätný ventil                             | 59905714 |  |
| 7.4         | Ppripojovacie šróbenie, (2014-)           | 59913885 |  |
| 7.5         | O-krúžok, d 14x2                          | 59912982 |  |
| 7.6         | Krúžok                                    | 59912989 |  |
| 7.7         | O-krúžok, 50.52x1.78                      | 59906841 |  |
| N.I.        | Nadstavný segment, 20 mm                  | 59912754 |  |
| N.I.        | Ppripojovacie šróbenie, (2014-)           | 59913885 |  |
| N.I.        | Rebound pin                               | 59912005 |  |