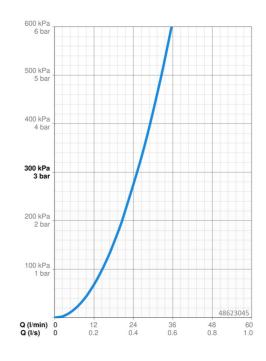

## **Technische gegevens**

EN-norm

| Voorschriften                    |                   |  |
|----------------------------------|-------------------|--|
| Terugstroom beveiliging (EN1717) | LB                |  |
| Werkdruk                         | 1-10 bar          |  |
| Warmwatertoevoer                 | max. +80°C        |  |
| Technische eigenschappen         |                   |  |
| Doorstroomhoeveelheid bij 3 bar  | 25.2 / 25.2 l/min |  |
| 5 5 ,.                           |                   |  |