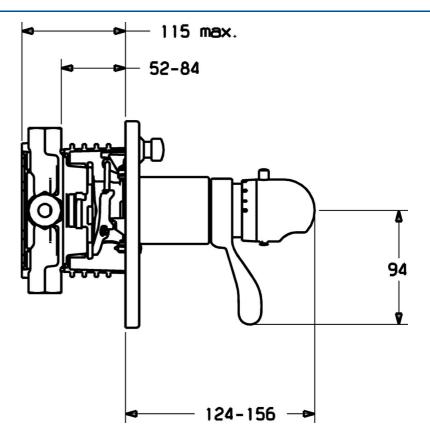

## **Technische gegevens**

EN-norm

| Voorschriften                    |                   |  |
|----------------------------------|-------------------|--|
| Terugstroom beveiliging (EN1717) | LB                |  |
| Werkdruk                         | 1-10 bar          |  |
| Warmwatertoevoer                 | max. +80°C        |  |
| Technische eigenschappen         |                   |  |
| Doorstroomhoeveelheid bij 3 bar  | 25.2 / 25.2 l/min |  |
| 5 5 ,.                           |                   |  |