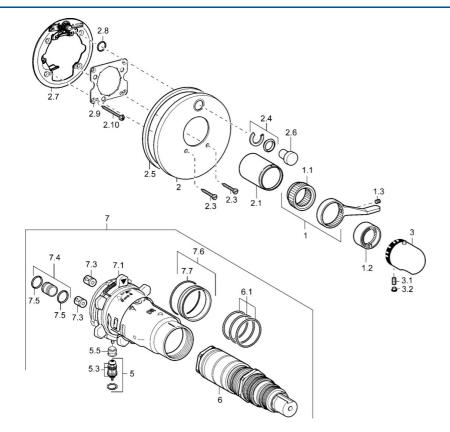

## Reserveonderdelen

## SP48629045

| JF 4002704J |                                         |          |  |
|-------------|-----------------------------------------|----------|--|
|             | Naam                                    | Code     |  |
| 1           | Hendel                                  | 59912895 |  |
| 1.1         | Adapter                                 | 59912894 |  |
| 1.2         | Temperature adjustment limiter Chroom   | 59912893 |  |
| 1.3         | Schroef, M6x16, SW2.5                   | 59911727 |  |
| 2           | Afdekplaat Chroom                       | 59912929 |  |
| 2.1         | Kap Chroom Stopgezet                    | 59912896 |  |
| 2.3         | Schroef, M5x25 Chroom                   | 59912881 |  |
| 2.4         | Kapmet begrenzer keuken                 | 59912924 |  |
| 2.5         | Rubberen pakking                        | 59913045 |  |
| 2.6         | Snap                                    | 59912926 |  |
| 2.7         | Fixing part                             | 59912889 |  |
| 2.8         | O-ring, d 7.65x1.78                     | 59902337 |  |
| 2.9         | Fixing plate                            | 59913034 |  |
| 2.10        | Schroef, M4.5x80                        | 59912890 |  |
| 3           | Temperatuur hendel Chroom               | 59910304 |  |
| 3           | Temperatuur hendel Wit Stopgezet        | 59910306 |  |
| 3.1         | Schroef, M6x9.5                         | 59901609 |  |
| 3.2         | Binnendeel temperatuurhendel Chroom     | 59911840 |  |
| 5           | Omsteller                               | 59912985 |  |
| 5.3         | Dichting Stopgezet                      | 59912997 |  |
| 5.5         | Zetel                                   | 59912229 |  |
| 6           | Thermostaat/binnenwerk, 1/2" Varox      | 59912843 |  |
| 6.1         | O-ring, d 26x2                          | 59911081 |  |
| 7           | Functional unit, H/C reversed Stopgezet | 59912979 |  |
| 7           | Functional unit Stopgezet               | 59912905 |  |
| 7.1         | Blind nut                               | 59912984 |  |
| 7.3         | Terugslagklep                           | 59905714 |  |
| 7.4         | Aansluitnippel, (2014-)                 | 59913885 |  |
| 7.5         | O-ring, d 14x2                          | 59912982 |  |
| 7.6         | Ring                                    | 59912989 |  |
| 7.7         | O-ring, 50.52x1.78                      | 59906841 |  |
| N.I.        | Inbouwverlengstuk kompleet, 20 mm       | 59912754 |  |
| N.I.        | Aansluitnippel, (2014-)                 | 59913885 |  |
| N.I.        | Rebound pin                             | 59912005 |  |