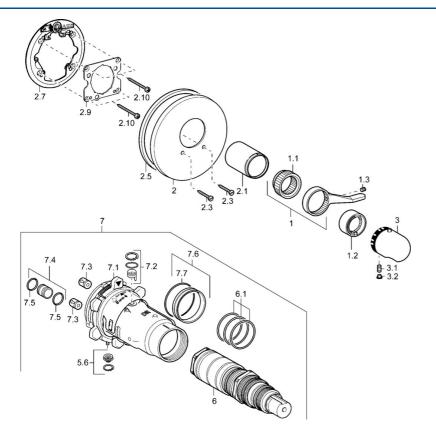

## Náhradné diely

## SP48619045

|      | Názov                                     | Kód      |
|------|-------------------------------------------|----------|
| 1    | Ovládacia rukoväť                         | 59912895 |
| 1.1  | Adaptér                                   | 59912894 |
| 1.2  | Temperature adjustment limiter            | 59912893 |
| 1.3  | Skrutka, M6x16, SW2.5                     | 59911727 |
| 2    | Kryt príruby, d 170/56 mm Ukončené        | 59912928 |
| 2.1  | Krytka Ukončené                           | 59912896 |
| 2.3  | Skrutka, M5x25                            | 59912881 |
| 2.5  | Gumové tesnenie                           | 59913045 |
| 2.7  | Fixing part                               | 59912888 |
| 2.9  | [SK1669]                                  | 59913034 |
| 2.10 | Skrutka, M4.5x80                          | 59912890 |
| 3    | Rukoväť regulátora teploty                | 59910304 |
| 3    | Rukoväť regulátora teploty Biela Ukončené | 59910306 |
| 3.1  | Ppripojovacie šróbenie, (2014-)           | 59913885 |
| 3.1  | Skrutka, M6x9.5                           | 59901609 |
| 3.2  | Vymedzovacia vložka                       | 59911840 |
| 3.3  | Rebound pin                               | 59912005 |
| 5.6  | [SK509]                                   | 59912981 |
| 6    | Termoelement/Kartuš, 1/2" Varox           | 59912843 |
| 6.1  | O-krúžok, d 26x2                          | 59911081 |
| 7    | Funkčná jednotka, H/C reversed Ukončené   | 59912979 |
| 7    | Funkčná jednotka Ukončené                 | 59912904 |
| 7.1  | Blind nut                                 | 59912984 |
| 7.3  | Spätný ventil                             | 59905714 |
| 7.4  | Ppripojovacie šróbenie, (2014-)           | 59913885 |
| 7.5  | O-krúžok, d 14x2                          | 59912982 |
| 7.6  | Krúžok                                    | 59912989 |
| 7.7  | O-krúžok, 50.52x1.78                      | 59906841 |
| N.I. | Nadstavný segment, 20 mm                  | 59912754 |