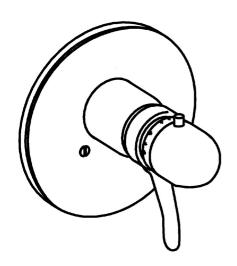

EAN: 4015474112896 static.hansa.com/48619045

- Riešenia pre sprchy
- Termostatická, Sada pre konečnú montáž
- Podomietková inštalácia
- Chróm

- Rukoväť regulátora teploty vody
- Termostatická kartuša pre ovládanie teploty, Spätný ventil
  (-y)
- Guľatá rozeta, Vonkajšia ružica pripevnená skrutkami