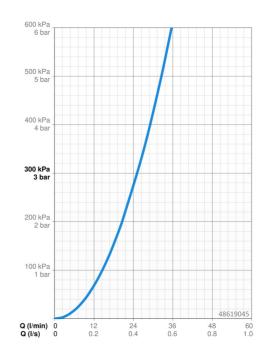

## Technické údaje

| Vlastnosti prietoku         |            |  |
|-----------------------------|------------|--|
| Prietok pri tlaku 3 bar     | 25.2 l/min |  |
| Technické vlastnosti        |            |  |
| Dodávka teplej vody         | max. +80°C |  |
| Pracovný tlak               | 1-10 bar   |  |
| Spätná klapka (STN EN 1717) | ЕВ         |  |
| Predpisy                    |            |  |
| Norma FN                    | FN 1111    |  |