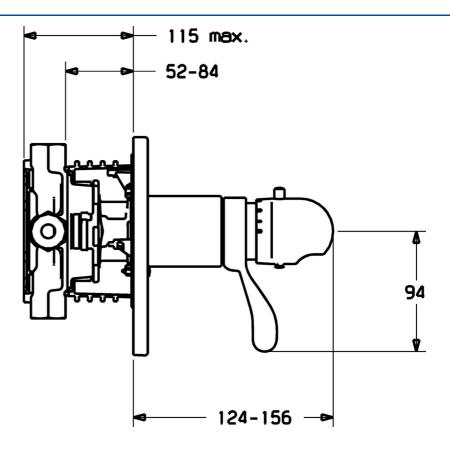

EAN: 4015474112896 static.hansa.com/48619045

- Riešenia pre sprchy
- Termostatická, Sada pre konečnú montáž
- Podomietková inštalácia
- Chróm

- Rukoväť regulátora teploty vody
- Termostatická kartuša pre ovládanie teploty, Spätný ventil
  (-y)
- Guľatá rozeta, Vonkajšia ružica pripevnená skrutkami