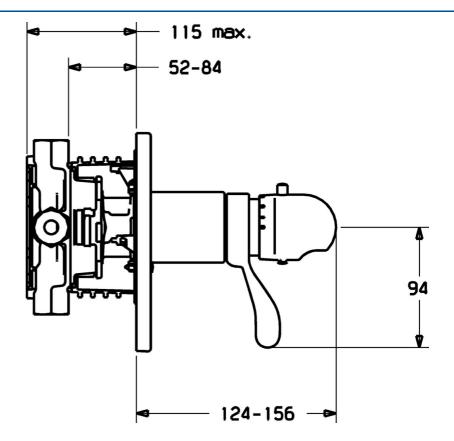

EAN: 4015474112896 static.hansa.com/48619045

- Douche oplossingen
- Thermostatisch, Afbouwset
- Wandmontage voor inbouwunit
- Chroom

- Temperatuurgreep
- Thermostatische temperatuurregeling, Terugslagklep
- Ronde rozet, Rozet met schroeven