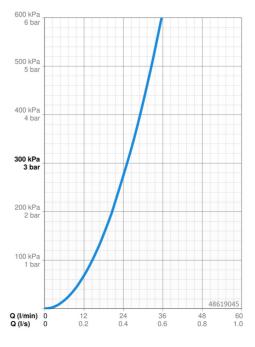

### Doorstromingseigenschappen

 Doorstroomhoeveelheid bij 3 bar
 25.2 l/min

 Technische eigenschappen
 max. +80°C

 Warmwatertoevoer
 max. +80°C

 Werkdruk
 1-10 bar

 Terugstroom beveiliging (EN1717)
 EB

 Voorschriften
 EN -norm