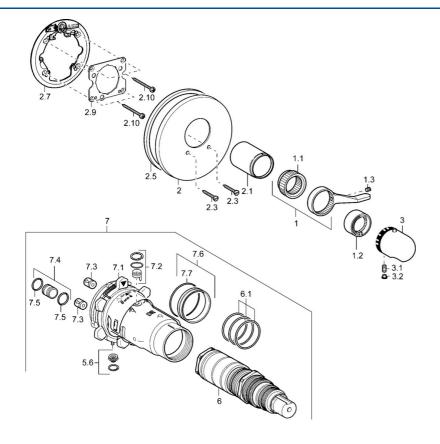

## Reserveonderdelen

### SP48619045

|      | Naam                                     | Code     |
|------|------------------------------------------|----------|
| 1    | Hendel                                   | 59912895 |
| 1.1  | Adapter                                  | 59912894 |
| 1.2  | Temperature adjustment limiter Chroom    | 59912893 |
| 1.3  | Schroef, M6x16, SW2.5                    | 59911727 |
| 2    | Afdekplaat, d 170/56 mm Chroom Stopgezet | 59912928 |
| 2.1  | Kap Chroom Stopgezet                     | 59912896 |
| 2.3  | Schroef, M5x25 Chroom                    | 59912881 |
| 2.5  | Rubberen pakking                         | 59913045 |
| 2.7  | Fixing part                              | 59912888 |
| 2.9  | Fixing plate                             | 59913034 |
| 2.10 | Schroef, M4.5x80                         | 59912890 |
| 3    | Temperatuur hendel Chroom                | 59910304 |
| 3    | Temperatuur hendel Wit Stopgezet         | 59910306 |
| 3.1  | Aansluitnippel, (2014-)                  | 59913885 |
| 3.1  | Schroef, M6x9.5                          | 59901609 |
| 3.2  | Binnendeel temperatuurhendel Chroom      | 59911840 |
| 3.3  | Rebound pin                              | 59912005 |
| 5.6  | Plug                                     | 59912981 |
| 6    | Thermostaat/binnenwerk, 1/2" Varox       | 59912843 |
| 6.1  | O-ring, d 26x2                           | 59911081 |
| 7    | Functional unit, H/C reversed Stopgezet  | 59912979 |
| 7    | Functional unit Stopgezet                | 59912904 |
| 7.1  | Blind nut                                | 59912984 |
| 7.3  | Terugslagklep                            | 59905714 |
| 7.4  | Aansluitnippel, (2014-)                  | 59913885 |
| 7.5  | O-ring, d 14x2                           | 59912982 |
| 7.6  | Ring                                     | 59912989 |
| 7.7  | O-ring, 50.52x1.78                       | 59906841 |
| N.I. | Inbouwverlengstuk kompleet, 20 mm        | 59912754 |
|      |                                          |          |