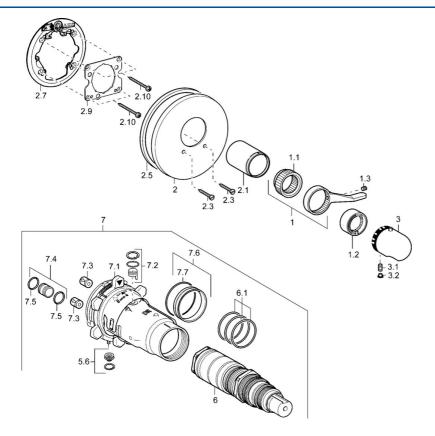

## **Spare parts**

## SP48619045

|      | Name                                          | Code     |
|------|-----------------------------------------------|----------|
| 1    | Lever                                         | 59912895 |
| 1.1  | Adapter                                       | 59912894 |
| 1.2  | Temperature adjustment limiter                | 59912893 |
| 1.3  | Screw, M6x16, SW2.5                           | 59911727 |
| 2    | Cover flange, d 170/56 mm Discontinued        | 59912928 |
| 2.1  | Covering cap Discontinued                     | 59912896 |
| 2.3  | Screw, M5x25                                  | 59912881 |
| 2.5  | Rubber gasket                                 | 59913045 |
| 2.7  | Fixing part                                   | 59912888 |
| 2.9  | Fixing plate                                  | 59913034 |
| 2.10 | Screw, M4.5x80                                | 59912890 |
| 3    | Temperature control handle                    | 59910304 |
| 3    | Temperature control handle White Discontinued | 59910306 |
| 3.1  | Connection nipple, (2014-)                    | 59913885 |
| 3.1  | Screw, M6x9.5                                 | 59901609 |
| 3.2  | Cover plug                                    | 59911840 |
| 3.3  | Rebound pin                                   | 59912005 |
| 5.6  | Plug                                          | 59912981 |
| 6    | Thermostatic cartridge, 1/2" Varox            | 59912843 |
| 6.1  | O-ring, d 26x2                                | 59911081 |
| 7    | Functional unit, H/C reversed Discontinued    | 59912979 |
| 7    | Functional unit Discontinued                  | 59912904 |
| 7.1  | Blind nut                                     | 59912984 |
| 7.3  | Non-return valve                              | 59905714 |
| 7.4  | Connection nipple, (2014-)                    | 59913885 |
| 7.5  | O-ring, d 14x2                                | 59912982 |
| 7.6  | Ring                                          | 59912989 |
| 7.7  | O-ring, 50.52x1.78                            | 59906841 |
| N.I. | Raising kit, 20 mm                            | 59912754 |
|      |                                               |          |