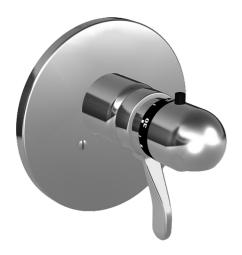

EAN: 4015474112896 static.hansa.com/48619045

- Shower solutions
- Thermostatic, Trim Kit
- Concealed wall mounting
- Chrome

- Temperature control handle
- Thermostatic cartridge for automatic temperature control, Non-return valve(s)
- Round rosette, Cover plate fixed with screws