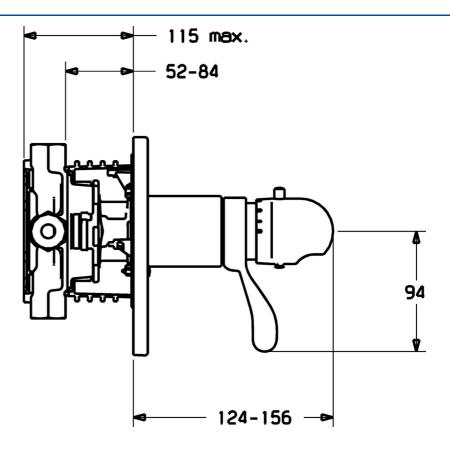

EAN: 4015474112896 static.hansa.com/48619045

- Shower solutions
- Thermostatic, Trim Kit
- Concealed wall mounting
- Chrome

- Temperature control handle
- Thermostatic cartridge for automatic temperature control, Non-return valve(s)
- Round rosette, Cover plate fixed with screws