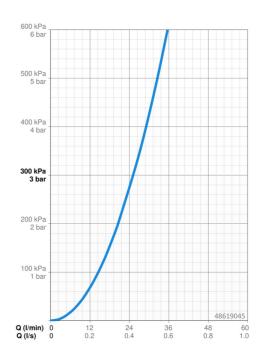

## **Technical data**

EN standard

| Flow-rate at 3 bar           | 25.2 l/min |  |
|------------------------------|------------|--|
| Technical properties         |            |  |
| Hot water supply             | max. +80°C |  |
| Working pressure             | 1-10 bar   |  |
| Backflow prevention (EN1717) | EB         |  |
| Regulations                  |            |  |