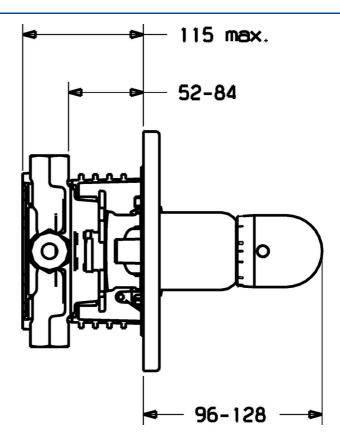

## 48609045 HANSAMIX - Piastra per miscelatore vasca-

doccia Fuori produzione

EAN: 4015474112803 static.hansa.com/48609045

- Vasca & doccia
- Termostatico, Set esterno
- Montaggio a parete con unità d'incasso
- Cromo

- Manopola di regolazione temperatura
- Regolazione termostatica della temperatura, Valvola/e di non ritorno
- Placca rotonda, Set esterno fissato con viti