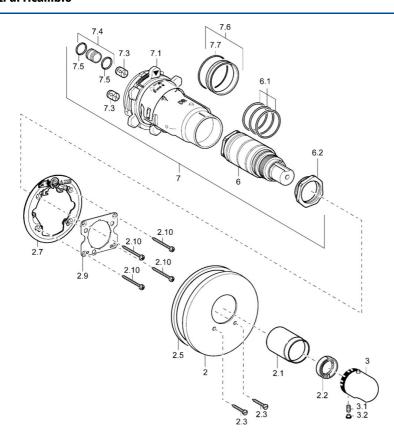

## Parti di ricambio

## SP48609045

|      | Nome                                                                           | Codice   |
|------|--------------------------------------------------------------------------------|----------|
| 2    | Piastra, d 170/56 mm Cromo Fuori produzione                                    | 59912928 |
| 2.1  | Cappuccio Cromo Fuori produzione                                               | 59912891 |
| 2.2  | Anello di tenuta                                                               | 59912892 |
| 2.3  | Screw, M5x25 Cromo                                                             | 59912881 |
| 2.5  | Guarnizione di gomma                                                           | 59913045 |
| 2.7  | Fixing part                                                                    | 59912888 |
| 2.9  | Fixing plate                                                                   | 59913034 |
| 2.10 | Screw, M4.5x80                                                                 | 59912890 |
| 3    | Maniglia per regolazione della temperatura Cromo                               | 59910304 |
| 3    | Maniglia per regolazione della temperatura Bianco<br>Fuori produzione          | 59910306 |
| 3.1  | Screw, M6x9.5                                                                  | 59901609 |
| 3.2  | Spinotto Cromo                                                                 | 59911840 |
| 6    | Cartuccia termostatica                                                         | 59911525 |
| 6    | Cartuccia termostatica, H/C reversed                                           | 59911527 |
| 6.1  | O-ring, d 26x2                                                                 | 59911081 |
| 6.2  | Vite eye, M34x1, AF36                                                          | 59912988 |
| 7    | Unità funzionale Fuori produzione                                              | 59912903 |
| 7.1  | Blind nut                                                                      | 59912984 |
| 7.3  | Valvola antiriflusso                                                           | 59905714 |
| 7.4  | Nipplo di collegamento, (2014-)                                                | 59913885 |
| 7.6  | Anello                                                                         | 59912989 |
| 7.7  | O-ring, 50.52x1.78                                                             | 59906841 |
| N.I. | Maniglia per regolazione della temperatura, (2011-<br>) Cromo Fuori produzione | 59913860 |
| N.I. | Rebound pin                                                                    | 59912005 |
| N.I. | Prolunga, 20 mm                                                                | 59912754 |
|      |                                                                                |          |