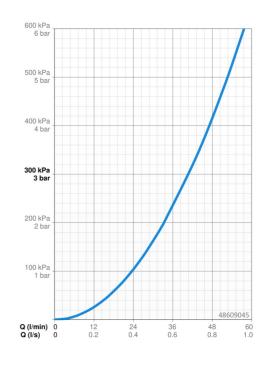

## Dati tecnici

| Portata 3 bar                | 40.8 l/min |  |
|------------------------------|------------|--|
| Caratteristiche tecniche     |            |  |
| Fornitura di acqua calda     | max. +80°C |  |
| Pressione di esercizio       | 1-10 bar   |  |
| Backflow prevention (EN1717) | ЕВ         |  |
| Norme                        |            |  |
| Standard EN                  | EN 1111    |  |