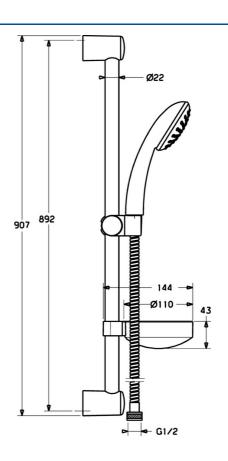

## 48162191 HANSAMICRA - Miscelatore Vasca-Doccia con set

doccia Fuori produzione

EAN: 4015474133143 static.hansa.com/48162191

- Vasca & doccia
- Termostatico
- Montaggio a parete
- Cromo

- Rompigetto Standard
- Manopola di regolazione temperatura, Manopola di regolazione portata
- Regolazione termostatica della temperatura, Filtro/i antiimpurità, Valvola/e di non ritorno
- Silenziatore