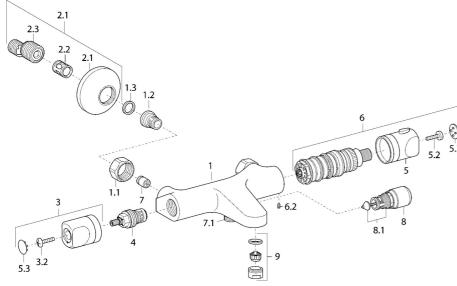

## SP58162101

|   |      | Nome                                             | Codice   |
|---|------|--------------------------------------------------|----------|
|   | 1.1  | Dado di collegamento, G3/4, AF30                 | 59902230 |
|   | 1.2  | Nipplo                                           | 59911075 |
|   | 1.3  | Guarnizione di filtro, G3/4                      | 59911076 |
| 1 | 2    | Eccentrico, G3/4xG1/2 Cromo                      | 59904793 |
| ) | 2.1  | Piastra Cromo                                    | 59904796 |
| 3 | 2.2  | Silenziatore                                     | 59904792 |
|   | 2.3  | Connettore eccentrico, G3/4xG1/2, DN15           | 59910254 |
|   | 3    | Manopola di apertura Cromo                       | 59912627 |
|   | 4    | Vitone , G1/2                                    | 59912625 |
|   | 5    | Maniglia per regolazione della temperatura Cromo | 59912629 |
|   | 6    | Cartuccia termostatica                           | 59912628 |
|   | 7    | Valvola antiriflusso                             | 59905714 |
|   | 8    | Deviatore Cromo                                  | 59910803 |
|   | 8.1  | Kit di guarnizione                               | 59904791 |
|   | 9    | Aereatore, M24x1 D Cromo                         | 59911829 |
|   | N.I. | Anello di tenuta                                 | 59913890 |
|   |      |                                                  |          |