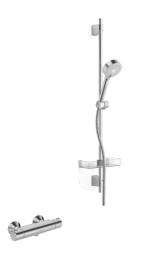

EAN: 4057304003493 static.hansa.com/48150171

- Soluzioni doccia
- Termostatico
- Montaggio a parete
- Cromo
- Manopola di regolazione temperatura, Manopola di regolazione portata, Funzioni Eco per il flusso d'acqua, Leva di sicurezza
- Doccetta a mano, Asta doccia, Supporto regolabile dell'asta doccia, Portasapone, Flessibile doccia (1750 mm)
- Normale Getto d'acqua uniforme e morbido, Rinfrescante - Forte getto d'acqua, attiva e rinfresca il corpo, Rilassante -Getto d'acqua morbido, piacevole per tutto il corpo
- Regolazione termostatica della temperatura, Filtro/i antiimpurità, Vitone ceramico
- 3 getti