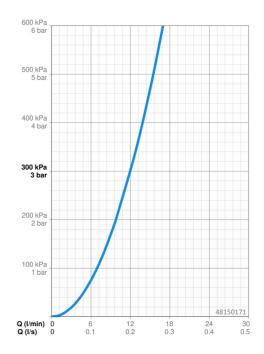

## Dati tecnici

| Cara | tteri | stich | e fli | เรรก |
|------|-------|-------|-------|------|

P

| 12.0 l/min               |  |  |  |  |
|--------------------------|--|--|--|--|
| Caratteristiche tecniche |  |  |  |  |
| DN15                     |  |  |  |  |
| max. +80°C               |  |  |  |  |
| 1-10 bar                 |  |  |  |  |
| EB                       |  |  |  |  |
|                          |  |  |  |  |