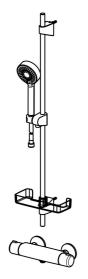

EAN: 4057304003493 static.hansa.com/48150171

- Soluzioni doccia
- Termostatico
- Montaggio a parete
- Cromo
- Manopola di regolazione temperatura, Manopola di regolazione portata, Funzioni Eco per il flusso d'acqua, Leva di sicurezza
- Doccetta a mano, Asta doccia, Supporto regolabile dell'asta doccia, Portasapone, Flessibile doccia (1750 mm)
- Normale Getto d'acqua uniforme e morbido, Rinfrescante - Forte getto d'acqua, attiva e rinfresca il corpo, Rilassante -Getto d'acqua morbido, piacevole per tutto il corpo
- Regolazione termostatica della temperatura, Filtro/i antiimpurità, Vitone ceramico
- 3 getti