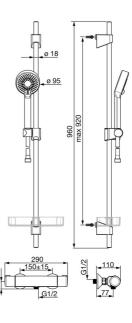

## Dati tecnici

| Cara | tteri | stich | e fli | เรรก |
|------|-------|-------|-------|------|

P

| 12.0 l/min               |  |  |  |  |
|--------------------------|--|--|--|--|
| Caratteristiche tecniche |  |  |  |  |
| DN15                     |  |  |  |  |
| max. +80°C               |  |  |  |  |
| 1-10 bar                 |  |  |  |  |
| EB                       |  |  |  |  |
|                          |  |  |  |  |