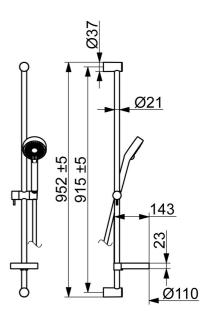

#### EAN: 4015474257511 static.hansa.com/48130131

- Riešenia pre sprchy
- Termostatická
- Nástenná montáž
- Chróm
- Rukoväť regulátora teploty vody, Rukoväť regulátora prietoku vody, Eco funcia pre obmedzenie prietoku vody
- Mydelník, Sprchová hadica (1750 mm), Eco regulácia prietoku vody
- Normálny Rovnomerný a jemný prúd vody, Osviežujúci Silný prúd vody, aktivuje a osviežuje telo, Relaxačný – Jemný prúd vody, príjemný pre celé telo
- Nastaviteľný obmedzovač teploty vody (súčasť dodávky, možnosť dodatočnej inštalácie), Bezpečnostná poistka proti obareniu pri 38 °C
- Termostatická kartuša pre ovládanie teploty, Filter, filtre na nečistoty, Uzatvárací vršok s keramickými doštičkami, Spätný ventil (-y)
- Excentrické etážky, Tlmiče
- Telo batérie z mosadze DZR, Flexibilná dĺžka / Môže sa skrátiť
- zabezpečené proti spätnému toku pri použití v domácnosti (podľa DIN EN 1717)
- 3-prúdová