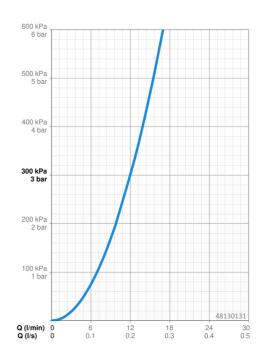

#### Vlastnosti prietoku

Prietok pri tlaku 3 bar

Technické vlastnosti Veľkosť DN (menovitý rozmer) Dodávka teplej vody Pracovný tlak Vzdialenosť na inštaláciu Spätná klapka (STN EN 1717)

#### Predpisy

Norma EN

EN 1111, EN 1112, EN 1113

12.0 l/min

DN15

max. +80°C

cc150 ± 15 mm

1-10 bar