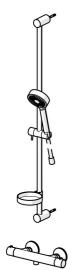

#### EAN: 4015474257511 static.hansa.com/48130131

- Riešenia pre sprchy
- Termostatická
- Nástenná montáž
- Chróm
- Rukoväť regulátora teploty vody, Rukoväť regulátora prietoku vody, Eco funcia pre obmedzenie prietoku vody
- Mydelník, Sprchová hadica (1750 mm), Eco regulácia prietoku vody
- Normálny Rovnomerný a jemný prúd vody, Osviežujúci Silný prúd vody, aktivuje a osviežuje telo, Relaxačný – Jemný prúd vody, príjemný pre celé telo
- Nastaviteľný obmedzovač teploty vody (súčasť dodávky, možnosť dodatočnej inštalácie), Bezpečnostná poistka proti obareniu pri 38 °C
- Termostatická kartuša pre ovládanie teploty, Filter, filtre na nečistoty, Uzatvárací vršok s keramickými doštičkami, Spätný ventil (-y)
- Excentrické etážky, Tlmiče
- Telo batérie z mosadze DZR, Flexibilná dĺžka / Môže sa skrátiť
- zabezpečené proti spätnému toku pri použití v domácnosti (podľa DIN EN 1717)
- 3-prúdová