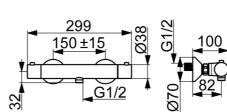

#### Vlastnosti prietoku

Prietok pri tlaku 3 bar

Technické vlastnosti Veľkosť DN (menovitý rozmer) Dodávka teplej vody Pracovný tlak Vzdialenosť na inštaláciu Spätná klapka (STN EN 1717)

#### Predpisy

Norma EN

EN 1111, EN 1112, EN 1113

12.0 l/min

DN15

max. +80°C

cc150 ± 15 mm

1-10 bar