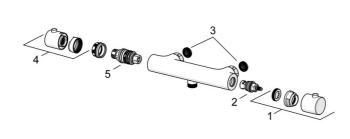

### Reserveonderdelen

## SP58130101(2018)

|    | Naam                        | Code     |
|----|-----------------------------|----------|
| 01 | Debiethendel                | 59914208 |
| 02 | Binnenwerk, G1/2            | 59914207 |
| 03 | Filter dichting, G3/4       | 59911076 |
| 04 | Temperatuur hendel Chroom   | 602062V  |
| 05 | Thermostaat/binnenwerk, 3.4 | 59914114 |