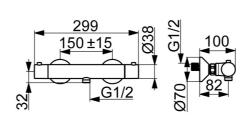

Doorstroomhoeveelheid bij 3 bar 12.0 l/min

Technische eigenschappen

 DN-maat
 DN15

 Warmwatertoevoer
 max. +80°C

 Werkdruk
 1-10 bar

 Inbouwbreedte
 cc150 ± 15 mm

Terugstroom beveiliging (EN1717)

Voorschriften