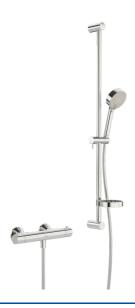

### 48130131 HANSAUNITA - Douche kraan met douche set

EAN: 4015474257511 static.hansa.com/48130131

- Douche oplossingen
- Thermostatisch
- Wandmontage
- Chroom
- Temperatuurgreep, Debietgreep, Eco optie voor debiet
- Zeepschaal, Doucheslang (1750 mm), Eco debiet control
- Normaal gelijkmatige en zachte waterstroom,
   Verkwikkend sterke waterstroom, activeert en verfrist het
   lichaam, Ontspannend zachte waterstroom, aangenaam
   voor het hele lichaam
- Temperatuurbegrenzer (achteraf instelbaar), Veiligheidsblokkering tegen verbranden bij 38 °C
- Thermostatische temperatuurregeling, Vuilfilter(s), Keramische bovendeel voor debiet, Terugslagklep
- S-koppelingen met rozetten, Geluidsdemper(s)
- Kraanhuis gemaakt van DZR messing, Kan worden ingekort
- Ingebouwde beveiliging tegen terugstromen Voor gebruik in huis (conform DIN EN 1717)
- 3-stralig