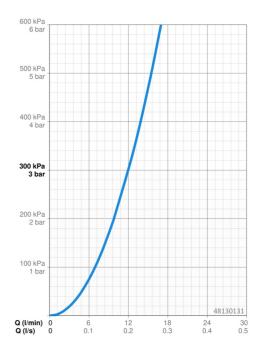

# **Technische gegevens**

| U | 0 | 01 | S | tr | 0 | m | III | ıg | S | eı | g | e | n | S | CI | 16 | Ŋ | þ | p | er | 1 |
|---|---|----|---|----|---|---|-----|----|---|----|---|---|---|---|----|----|---|---|---|----|---|
|   |   |    |   |    |   |   |     |    |   |    |   |   |   |   |    |    |   |   |   |    |   |

Doorstroomhoeveelheid bij 3 bar 12.0 l/min

Technische eigenschappen

 DN-maat
 DN15

 Warmwatertoevoer
 max. +80°C

 Werkdruk
 1-10 bar

 Inbouwbreedte
 cc150 ± 15 mm

Terugstroom beveiliging (EN1717)

Voorschriften