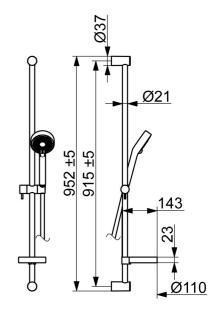

Doorstroomhoeveelheid bij 3 bar 12.0 l/min

Technische eigenschappen

 DN-maat
 DN15

 Warmwatertoevoer
 max. +80°C

 Werkdruk
 1-10 bar

 Inbouwbreedte
 cc150 ± 15 mm

Terugstroom beveiliging (EN1717)

Voorschriften