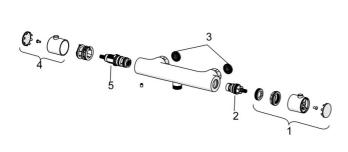

### Reserveonderdelen

#### SP58130101

|    | Naam                        | Code     |
|----|-----------------------------|----------|
| 01 | Debiethendel Chroom         | 59913854 |
| 02 | Binnenwerk, G1/2, 180°      | 59911103 |
| 03 | Filter dichting, G3/4       | 59911076 |
| 04 | Temperatuur hendel Chroom   | 59913852 |
| 05 | Thermostaat/binnenwerk, 2.7 | 59913823 |