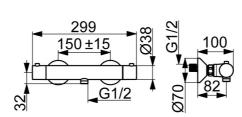

# Dati tecnici

| Caratteristiche flusso          |                           |  |
|---------------------------------|---------------------------|--|
| Portata 3 bar                   | 12.0 l/min                |  |
| Caratteristiche tecniche        |                           |  |
| Misura DN (dimensione nominale) | DN15                      |  |
| Fornitura di acqua calda        | max. +80°C                |  |
| Pressione di esercizio          | 1-10 bar                  |  |
| Profondità di installazione     | cc150 ± 15 mm             |  |
| Backflow prevention (EN1717)    | EB                        |  |
| Norme                           |                           |  |
| Standard EN                     | EN 1111, EN 1112, EN 1113 |  |
| Certificati/Dichiarazioni       |                           |  |
| Dichiarazione di conformità     | DoC                       |  |