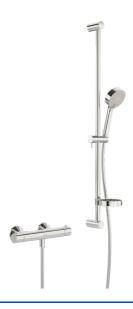

## 48130131 HANSAUNITA - Miscelatore doccia con set doccia

EAN: 4015474257511 static.hansa.com/48130131

- Soluzioni doccia
- Termostatico
- Montaggio a parete
- Cromo
- Manopola di regolazione temperatura, Manopola di regolazione portata, Funzioni Eco per il flusso d'acqua
- Portasapone, Flessibile doccia (1750 mm), Eco flow control
- Normale Getto d'acqua uniforme e morbido, Rinfrescante
  Forte getto d'acqua, attiva e rinfresca il corpo, Rilassante Getto d'acqua morbido, piacevole per tutto il corpo
- Limitatore di temperatura regolabile, Blocco di sicurezza antiscottature a 38 °C
- Regolazione termostatica della temperatura, Filtro/i antiimpurità, Vitone ceramico, Valvola/e di non ritorno
- Raccordi a S eccentrici, Silenziatore
- Ottone DZR, Tubo accorciabile
- sicurezza incorporata anti-riflusso per uso domestico (ai sensi DIN EN 1717)
- 3 getti