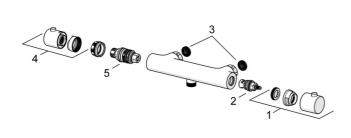

## Parti di ricambio

#### SP58130101(2018)

|    | Nome                                             | Codice   |
|----|--------------------------------------------------|----------|
| 01 | Manopola di apertura                             | 59914208 |
| 02 | Vitone, G1/2                                     | 59914207 |
| 03 | Guarnizione di filtro, G3/4                      | 59911076 |
| 04 | Maniglia per regolazione della temperatura Cromo | 602062V  |
| 05 | Cartuccia termostatica, 3.4                      | 59914114 |