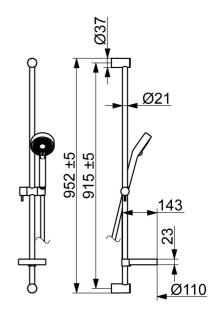

# Dati tecnici

| Caratteristiche flusso          |                           |  |
|---------------------------------|---------------------------|--|
| Portata 3 bar                   | 12.0 l/min                |  |
| Caratteristiche tecniche        |                           |  |
| Misura DN (dimensione nominale) | DN15                      |  |
| Fornitura di acqua calda        | max. +80°C                |  |
| Pressione di esercizio          | 1-10 bar                  |  |
| Profondità di installazione     | cc150 ± 15 mm             |  |
| Backflow prevention (EN1717)    | EB                        |  |
| Norme                           |                           |  |
| Standard EN                     | EN 1111, EN 1112, EN 1113 |  |
| Certificati/Dichiarazioni       |                           |  |
| Dichiarazione di conformità     | DoC                       |  |