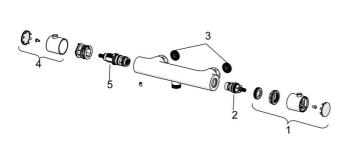

## Parti di ricambio

#### SP58130101

|    | Nome                                             | Codice   |
|----|--------------------------------------------------|----------|
| 01 | Manopola di apertura Cromo                       | 59913854 |
| 02 | Vitone , G1/2, 180°                              | 59911103 |
| 03 | Guarnizione di filtro, G3/4                      | 59911076 |
| 04 | Maniglia per regolazione della temperatura Cromo | 59913852 |
| 05 | Cartuccia termostatica, 2.7                      | 59913823 |