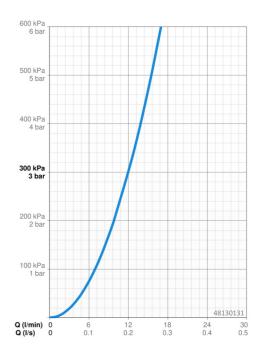

# Dati tecnici

| Caratteristiche flusso          |                           |  |
|---------------------------------|---------------------------|--|
| Portata 3 bar                   | 12.0 l/min                |  |
| Caratteristiche tecniche        |                           |  |
| Misura DN (dimensione nominale) | DN15                      |  |
| Fornitura di acqua calda        | max. +80°C                |  |
| Pressione di esercizio          | 1-10 bar                  |  |
| Profondità di installazione     | cc150 ± 15 mm             |  |
| Backflow prevention (EN1717)    | EB                        |  |
| Norme                           |                           |  |
| Standard EN                     | EN 1111, EN 1112, EN 1113 |  |
| Certificati/Dichiarazioni       |                           |  |
| Dichiarazione di conformità     | DoC                       |  |