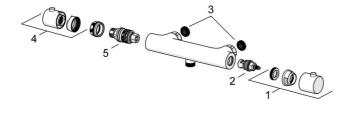

EB

Náhradné diely

### SP58130101(2018)

|    | Názov                            | Kód      |
|----|----------------------------------|----------|
| 01 | Rukoväť regulátora prietoku vody | 59914208 |
| 02 | Sedlo, G1/2                      | 59914207 |
| 03 | Tesnenie s filtrom, G3/4         | 59911076 |
| 04 | Rukoväť regulátora teploty       | 602062V  |
| 05 | Termoelement/Kartuš, 3.4         | 59914114 |
|    |                                  |          |