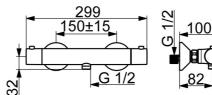

#### Vlastnosti prietoku

Prietok pri tlaku 3 bar

Technické vlastnosti Veľkosť DN (menovitý rozmer) Dodávka teplej vody Pracovný tlak Vzdialenosť na inštaláciu Spätná klapka (STN EN 1717)

#### Predpisy

Norma EN

EN 1111, EN 1112, EN 1113

12.0 l/min

DN15

max. +80°C

cc150 ± 15 mm

1-10 bar