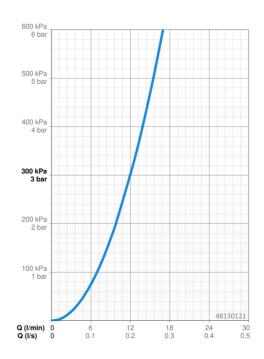

#### Vlastnosti prietoku

Prietok pri tlaku 3 bar

Technické vlastnosti Veľkosť DN (menovitý rozmer) Dodávka teplej vody Pracovný tlak Vzdialenosť na inštaláciu Spätná klapka (STN EN 1717)

#### Predpisy

Norma EN

EN 1111, EN 1112, EN 1113

12.0 l/min

DN15

max. +80°C

cc150 ± 15 mm

1-10 bar