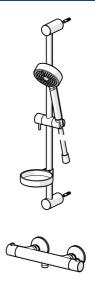

EAN: 4015474257504 static.hansa.com/48130121

- Riešenia pre sprchy
- Termostatická
- Nástenná montáž
- Chróm
- Rukoväť regulátora teploty vody, Rukoväť regulátora prietoku vody, Eco funcia pre obmedzenie prietoku vody
- Ručná sprcha, Mydelník, Sprchová hadica (1750 mm)
- Normálny Rovnomerný a jemný prúd vody
- Nastaviteľný obmedzovač teploty vody (súčasť dodávky, možnosť dodatočnej inštalácie), Bezpečnostná poistka proti obareniu pri 38 °C
- Uzatvárací vršok s keramickými doštičkami, Termostatická kartuša pre ovládanie teploty, Spätný ventil (-y), Filter, filtre na nečistoty
- Excentrické etážky, Tlmiče
- Telo batérie z mosadze DZR, Flexibilná dĺžka / Môže sa skrátiť
- zabezpečené proti spätnému toku pri použití v domácnosti (podľa DIN EN 1717)
- 1-prúdová