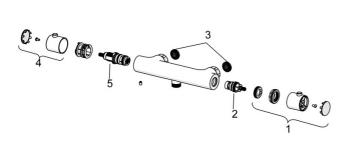

EB

Náhradné diely

#### SP58130101

|    | Názov                            | Kód      |
|----|----------------------------------|----------|
| 01 | Rukoväť regulátora prietoku vody | 59913854 |
| 02 | Sedlo, G1/2, 180°                | 59911103 |
| 03 | Tesnenie s filtrom, G3/4         | 59911076 |
| 04 | Rukoväť regulátora teploty       | 59913852 |
| 05 | Termoelement/Kartuš, 2.7         | 59913823 |
|    |                                  |          |