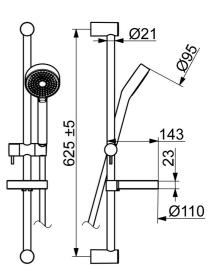

EAN: 4015474257504 static.hansa.com/48130121

- Riešenia pre sprchy
- Termostatická
- Nástenná montáž
- Chróm
- Rukoväť regulátora teploty vody, Rukoväť regulátora prietoku vody, Eco funcia pre obmedzenie prietoku vody
- Ručná sprcha, Mydelník, Sprchová hadica (1750 mm)
- Normálny Rovnomerný a jemný prúd vody
- Nastaviteľný obmedzovač teploty vody (súčasť dodávky, možnosť dodatočnej inštalácie), Bezpečnostná poistka proti obareniu pri 38 °C
- Uzatvárací vršok s keramickými doštičkami, Termostatická kartuša pre ovládanie teploty, Spätný ventil (-y), Filter, filtre na nečistoty
- Excentrické etážky, Tlmiče
- Telo batérie z mosadze DZR, Flexibilná dĺžka / Môže sa skrátiť
- zabezpečené proti spätnému toku pri použití v domácnosti (podľa DIN EN 1717)
- 1-prúdová