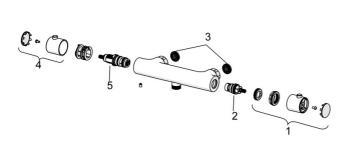

#### SP58130101

|    | Názov                            | Kód      |
|----|----------------------------------|----------|
| 01 | Rukoväť regulátora prietoku vody | 59913854 |
| 02 | Sedlo, G1/2, 180°                | 59911103 |
| 03 | Tesnenie s filtrom, G3/4         | 59911076 |
| 04 | Rukoväť regulátora teploty       | 59913852 |
| 05 | Termoelement/Kartuš, 2.7         | 59913823 |