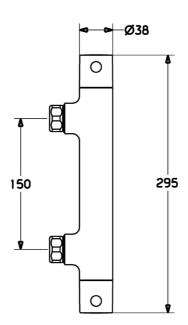

#### Technické vlastnosti

Veľkosť DN (menovitý rozmer)DN15Dodávka teplej vodymax. +80°CPracovný tlak1-10 barSpätná klapka (STN EN 1717)EB