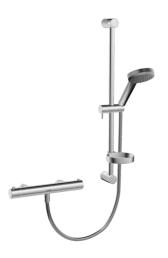

EAN: 4015474257870 static.hansa.com/48130021

- Riešenia pre sprchy
- Termostatická
- Nástenná montáž
- Chróm
- Rukoväť regulátora teploty vody, Rukoväť regulátora prietoku vody, Eco funcia pre obmedzenie prietoku vody
- Nastaviteľný obmedzovač teploty vody (súčasť dodávky, možnosť dodatočnej inštalácie), Bezpečnostná poistka proti obareniu pri 38 °C
- Termostatická kartuša pre ovládanie teploty, Filter, filtre na nečistoty, Uzatvárací vršok s keramickými doštičkami, Spätný ventil (-y)
- Telo batérie z mosadze DZR
- Bez pripojovacích etážiek
- zabezpečené proti spätnému toku pri použití v domácnosti (podľa DIN EN 1717)
  - 1-prúdová