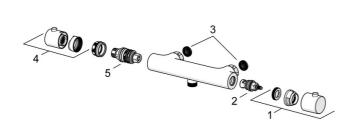

## SP58130101(2018)

|    | Názov                            | Kód      |
|----|----------------------------------|----------|
| 01 | Rukoväť regulátora prietoku vody | 59914208 |
| 02 | Sedlo, G1/2                      | 59914207 |
| 03 | Tesnenie s filtrom, G3/4         | 59911076 |
| 04 | Rukoväť regulátora teploty       | 602062V  |
| 05 | Termoelement/Kartuš, 3.4         | 59914114 |