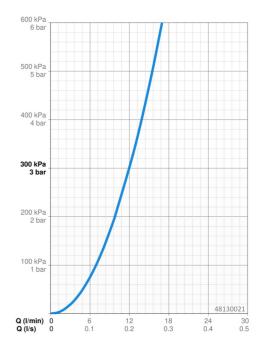

# Technické údaje

| V | lastn | osti | prieto | ku |
|---|-------|------|--------|----|
|   |       |      |        |    |

Prietok pri tlaku 3 bar Pokles tlaku pri prietoku (0,2 l/s) 12.0 l/min 3 bar