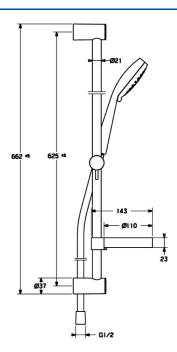

# Technické údaje

| V | lastn | osti | prieto | ku |
|---|-------|------|--------|----|
|   |       |      |        |    |

Prietok pri tlaku 3 bar Pokles tlaku pri prietoku (0,2 l/s) 12.0 l/min 3 bar

#### Technické vlastnosti

Veľkosť DN (menovitý rozmer)DN15Dodávka teplej vodymax. +80°CPracovný tlak1-10 barSpätná klapka (STN EN 1717)EB