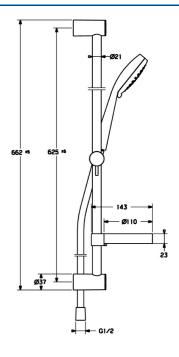

EAN: 4015474257870 static.hansa.com/48130021

- Douche oplossingen
- Thermostatisch
- Wandmontage
- Chroom
- Temperatuurgreep, Debietgreep, Eco optie voor debiet
- Temperatuurbegrenzer (achteraf instelbaar), Veiligheidsblokkering tegen verbranden bij 38 °C
- Thermostatische temperatuurregeling, Vuilfilter(s), Keramische bovendeel voor debiet, Terugslagklep
- Kraanhuis gemaakt van DZR messing
- Zonder koppelingen
- Ingebouwde beveiliging tegen terugstromen Voor gebruik in huis (conform DIN EN 1717)
- 1-stralig