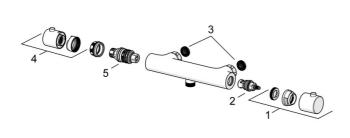

# SP58130101(2018)

|    | Naam                        | Code     |
|----|-----------------------------|----------|
| 01 | Debiethendel                | 59914208 |
| 02 | Binnenwerk, G1/2            | 59914207 |
| 03 | Filter dichting, G3/4       | 59911076 |
| 04 | Temperatuur hendel Chroom   | 602062V  |
| 05 | Thermostaat/binnenwerk, 3.4 | 59914114 |