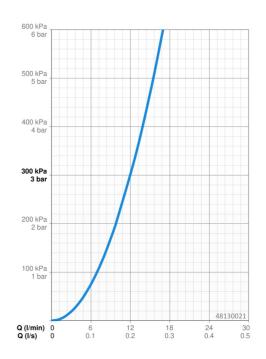

# Doorstromingseigenschappen

| Doorstroomhoeveelheid bij 3 bar<br>Drukverlies bij doorstroomhoeveelheid (0,2 l/s) | 12.0 l/min<br>3 bar |  |  |  |
|------------------------------------------------------------------------------------|---------------------|--|--|--|
| Technische eigenschappen                                                           |                     |  |  |  |
| DN-maat                                                                            | DN15                |  |  |  |
| Warmwatertoevoer                                                                   | max. +80°C          |  |  |  |
| Werkdruk                                                                           | 1-10 bar            |  |  |  |
| Terugstroom beveiliging (EN1717)                                                   | EB                  |  |  |  |
| Viewski 20 m                                                                       |                     |  |  |  |