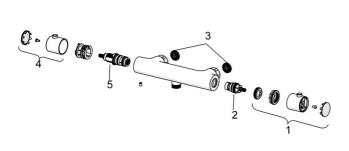

#### SP58130101

|    | Naam                        | Code     |
|----|-----------------------------|----------|
| 01 | Debiethendel Chroom         | 59913854 |
| 02 | Binnenwerk, G1/2, 180°      | 59911103 |
| 03 | Filter dichting, G3/4       | 59911076 |
| 04 | Temperatuur hendel Chroom   | 59913852 |
| 05 | Thermostaat/binnenwerk, 2.7 | 59913823 |