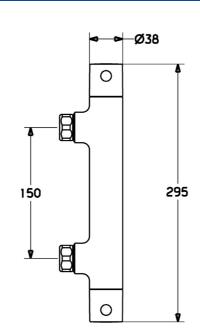

#### SP58130101

|    | Naam                        | Code     |
|----|-----------------------------|----------|
| 01 | Debiethendel Chroom         | 59913854 |
| 02 | Binnenwerk, G1/2, 180°      | 59911103 |
| 03 | Filter dichting, G3/4       | 59911076 |
| 04 | Temperatuur hendel Chroom   | 59913852 |
| 05 | Thermostaat/binnenwerk, 2.7 | 59913823 |

# SP58130101(2018)

|    | Naam                        | Code     |
|----|-----------------------------|----------|
| 01 | Debiethendel                | 59914208 |
| 02 | Binnenwerk, G1/2            | 59914207 |
| 03 | Filter dichting, G3/4       | 59911076 |
| 04 | Temperatuur hendel Chroom   | 602062V  |
| 05 | Thermostaat/binnenwerk, 3.4 | 59914114 |