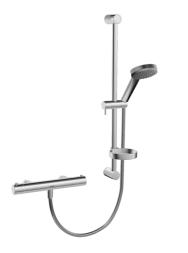

EAN: 4015474257870 static.hansa.com/48130021

- Soluzioni doccia
- Termostatico
- Montaggio a parete
- Cromo
- Manopola di regolazione temperatura, Manopola di regolazione portata, Funzioni Eco per il flusso d'acqua
- Limitatore di temperatura regolabile, Blocco di sicurezza antiscottature a 38 °C
- Regolazione termostatica della temperatura, Filtro/i antiimpurità, Vitone ceramico, Valvola/e di non ritorno
- Ottone DZR
- Senza innesto
- sicurezza incorporata anti-riflusso per uso domestico (ai sensi DIN EN 1717)
- 1 getto