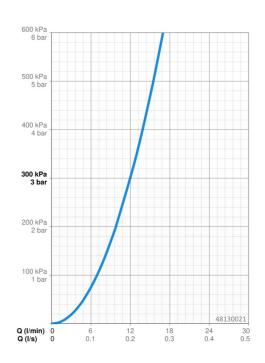

#### **Caratteristiche flusso**

| Portata 3 bar<br>Perdita di pressione con portata (0,2 l/s) | 12.0 l/min<br>3 bar |  |
|-------------------------------------------------------------|---------------------|--|
| Caratteristiche tecniche                                    |                     |  |
| Misura DN (dimensione nominale)                             | DN15                |  |
| Fornitura di acqua calda                                    | max. +80°C          |  |
| Pressione di esercizio                                      | 1-10 bar            |  |
| Backflow prevention (EN1717)                                | EB                  |  |
| Norme                                                       |                     |  |