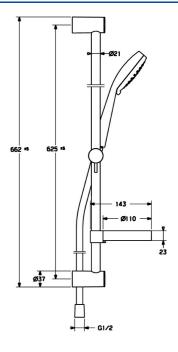

#### **Caratteristiche flusso**

| Portata 3 bar<br>Perdita di pressione con portata (0,2 l/s) | 12.0 l/min<br>3 bar |  |
|-------------------------------------------------------------|---------------------|--|
| Caratteristiche tecniche                                    |                     |  |
| Misura DN (dimensione nominale)                             | DN15                |  |
| Fornitura di acqua calda                                    | max. +80°C          |  |
| Pressione di esercizio                                      | 1-10 bar            |  |
| Backflow prevention (EN1717)                                | EB                  |  |
| Norme                                                       |                     |  |

Standard EN

EN 1111

Parti di ricambio