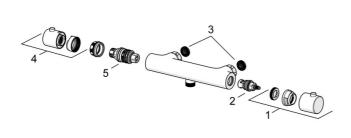

### SP58130101(2018)

|    | Nome                                             | Codice   |
|----|--------------------------------------------------|----------|
| 01 | Manopola di apertura                             | 59914208 |
| 02 | Vitone, G1/2                                     | 59914207 |
| 03 | Guarnizione di filtro, G3/4                      | 59911076 |
| 04 | Maniglia per regolazione della temperatura Cromo | 602062V  |
| 05 | Cartuccia termostatica, 3.4                      | 59914114 |