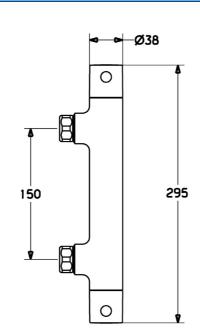

#### **Caratteristiche flusso**

| Portata 3 bar<br>Perdita di pressione con portata (0,2 l/s) | 12.0 l/min<br>3 bar |  |
|-------------------------------------------------------------|---------------------|--|
| Caratteristiche tecniche                                    |                     |  |
| Misura DN (dimensione nominale)                             | DN15                |  |
| Fornitura di acqua calda                                    | max. +80°C          |  |
| Pressione di esercizio                                      | 1-10 bar            |  |
| Backflow prevention (EN1717)                                | EB                  |  |
| Norme                                                       |                     |  |

Standard EN

EN 1111

Parti di ricambio