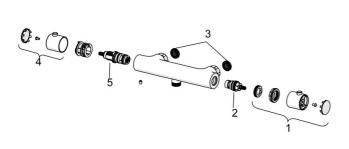

#### SP58130101

|    | Nome                                             | Codice   |
|----|--------------------------------------------------|----------|
| 01 | Manopola di apertura Cromo                       | 59913854 |
| 02 | Vitone , G1/2, 180°                              | 59911103 |
| 03 | Guarnizione di filtro, G3/4                      | 59911076 |
| 04 | Maniglia per regolazione della temperatura Cromo | 59913852 |
| 05 | Cartuccia termostatica, 2.7                      | 59913823 |