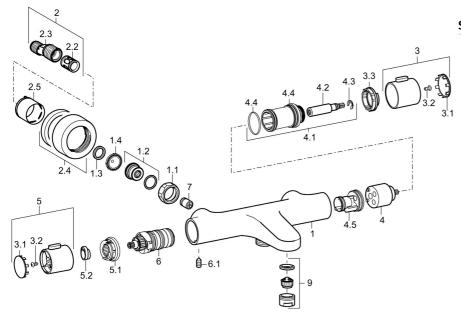

# K> HANSA

Náhradné diely

#### SP58102101

| Názov                               | Kód                                                                                                                                                                                                                                                                                                                                                                                                                                                                                                                       |
|-------------------------------------|---------------------------------------------------------------------------------------------------------------------------------------------------------------------------------------------------------------------------------------------------------------------------------------------------------------------------------------------------------------------------------------------------------------------------------------------------------------------------------------------------------------------------|
| Pripojovacie matice, G3/4, AF30     | 59902230                                                                                                                                                                                                                                                                                                                                                                                                                                                                                                                  |
| Vsuvka                              | 59911075                                                                                                                                                                                                                                                                                                                                                                                                                                                                                                                  |
| Tesniaci krúžok, 23.9x15.2x2        | 59902689                                                                                                                                                                                                                                                                                                                                                                                                                                                                                                                  |
| Tesnenie s filtrom, G3/4            | 59911076                                                                                                                                                                                                                                                                                                                                                                                                                                                                                                                  |
| Excentrická spojka, G3/4xG1/2, DN15 | 59910254                                                                                                                                                                                                                                                                                                                                                                                                                                                                                                                  |
| Tlmič                               | 59904792                                                                                                                                                                                                                                                                                                                                                                                                                                                                                                                  |
| Kryt príruby                        | 59913432                                                                                                                                                                                                                                                                                                                                                                                                                                                                                                                  |
| Ružice                              | 59912651                                                                                                                                                                                                                                                                                                                                                                                                                                                                                                                  |
| Rukoväť regulátora prietoku vody    | 59913939                                                                                                                                                                                                                                                                                                                                                                                                                                                                                                                  |
| Krytka                              | 59913850                                                                                                                                                                                                                                                                                                                                                                                                                                                                                                                  |
| Skrutka, M4x8                       | 59913851                                                                                                                                                                                                                                                                                                                                                                                                                                                                                                                  |
| Nastavovací krúžok                  | 59913940                                                                                                                                                                                                                                                                                                                                                                                                                                                                                                                  |
| Sedlo                               | 59913936                                                                                                                                                                                                                                                                                                                                                                                                                                                                                                                  |
| Upevňovacia skrutka, SW30           | 59913941                                                                                                                                                                                                                                                                                                                                                                                                                                                                                                                  |
| Vretená                             | 59913689                                                                                                                                                                                                                                                                                                                                                                                                                                                                                                                  |
| O-krúžok, d 32x2                    | 59912803                                                                                                                                                                                                                                                                                                                                                                                                                                                                                                                  |
| Vnútorná časť                       | 59913942                                                                                                                                                                                                                                                                                                                                                                                                                                                                                                                  |
| Rukoväť regulátora teploty          | 59913938                                                                                                                                                                                                                                                                                                                                                                                                                                                                                                                  |
| Temperature adjustment limiter      | 59913937                                                                                                                                                                                                                                                                                                                                                                                                                                                                                                                  |
| [SK2037], 38°                       | 59913919                                                                                                                                                                                                                                                                                                                                                                                                                                                                                                                  |
| Termoelement/Kartuš, 3.3            | 59913871                                                                                                                                                                                                                                                                                                                                                                                                                                                                                                                  |
| Skrutka, M6x9.5                     | 59901609                                                                                                                                                                                                                                                                                                                                                                                                                                                                                                                  |
| Spätný ventil, DN10 (2016-)         | 59914425                                                                                                                                                                                                                                                                                                                                                                                                                                                                                                                  |
| Aerator, M24x1 D                    | 59911829                                                                                                                                                                                                                                                                                                                                                                                                                                                                                                                  |
|                                     | Pripojovacie matice, G3/4, AF30<br>Vsuvka<br>Tesniaci krúžok, 23.9x15.2x2<br>Tesnenie s filtrom, G3/4<br>Excentrická spojka, G3/4xG1/2, DN15<br>Tlmič<br>Kryt príruby<br>Ružice<br>Rukoväť regulátora prietoku vody<br>Krytka<br>Skrutka, M4x8<br>Nastavovací krúžok<br>Sedlo<br>Upevňovacia skrutka, SW30<br>Vretená<br>O-krúžok, d 32x2<br>Vnútorná časť<br>Rukoväť regulátora teploty<br>Temperature adjustment limiter<br>[SK2037], 38°<br>Termoelement/Kartuš, 3.3<br>Skrutka, M6x9.5<br>Spätný ventil, DN10 (2016-) |