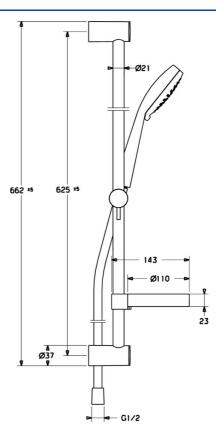

#### Technické vlastnosti

| Dodávka teplej vody         | max. +80°C    |  |
|-----------------------------|---------------|--|
| Pracovný tlak               | 1-10 bar      |  |
| Vzdialenosť na inštaláciu   | cc150 ± 15 mm |  |
| Spätná klapka (STN EN 1717) | EB            |  |
| Predpisy                    |               |  |
|                             |               |  |
| Norma EN                    | EN 1111       |  |