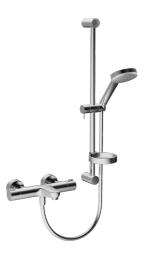

## 48102121 HANSAPRISMA ECO - Bath and shower faucet with shower

set Discontinued

EAN: 4015474259348 static.hansa.com/48102121

- Bathtub & Shower
- Thermostatic
- Wall mounted
- Chrome
- Standard aerator
- Temperature control handle, Flow control handle
- Integrated into flow control handle

- Adjustable hot water stop (included, retrofittable), Safety stop against scalding at 38°C
- Thermostatic cartridge for automatic temperature control, Litter filter(s), Non-return valve(s)
- Eccentric coupling(s), Cover plate(s), Silencer(s)
- Inner body made of DZR brass, Thermal disinfection without cartridge readjustment
- protected against back-flow in domestic use (according to DIN EN 1717)
- 1 spray function