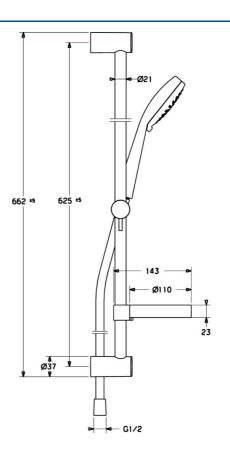

#### **Technical data**

## **Technical properties**

Hot water supply max. +80°C
Working pressure 1-10 bar
Installation width cc150 ± 15 mm
Backflow prevention (EN1717) EB