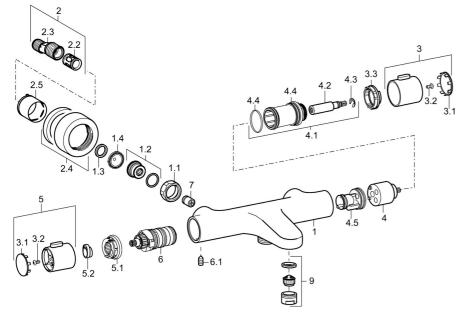

# **Spare parts**

## SP58102101

|     | Name                                 | Code     |
|-----|--------------------------------------|----------|
| 1.1 | Connection nut, G3/4, AF30           | 59902230 |
| 1.2 | Nipple                               | 59911075 |
| 1.3 | Retaining ring, 23.9x15.2x2          | 59902689 |
| 1.4 | Filter sealing, G3/4                 | 59911076 |
| 2   | Eccentric connector, G3/4xG1/2, DN15 | 59910254 |
| 2.2 | Silencer                             | 59904792 |
| 2.4 | Cover flange                         | 59913432 |
| 2.5 | Cover sleeve                         | 59912651 |
| 3   | Flow control handle                  | 59913939 |
| 3.1 | Cover                                | 59913850 |
| 3.2 | Screw, M4x8                          | 59913851 |
| 3.3 | Adjusting ring                       | 59913940 |
| 4   | Headpart                             | 59913936 |
| 4.1 | Fixing screw, SW30                   | 59913941 |
| 4.2 | Spindle                              | 59913689 |
| 4.4 | O-ring, d 32x2                       | 59912803 |
| 4.5 | Inner part                           | 59913942 |
| 5   | Temperature control handle           | 59913938 |
| 5.1 | Temperature adjustment limiter       | 59913937 |
| 5.2 | Locking screw, 38°                   | 59913919 |
| 6   | Thermostatic cartridge, 3.3          | 59913871 |
| 6.1 | Screw, M6x9.5                        | 59901609 |
| 7   | Non-return valve, DN10 (2016-)       | 59914425 |
| 9   | Aerator, M24x1 D                     | 59911829 |